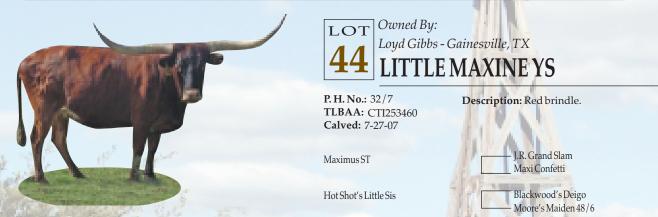

COMMENTS: OCV. Little Maxine is a big horned, brindled beauty. Her sire Maximus ST is a 2-time TLMA World Champion at 76 1/8" TTT. On the bottom side she is out of Blackwood's Diego, a bull that is known for the color he throws off. That color has continued with the calves Little Maxine has produced for us. Little Maxine will be a great asset to your herd offering horns, color and conformation. Exposed to Hubbell's Del Rio from 2-13 to sale day. Hubbell's Del Rio is out of JP Rio Grande and Hubbell's Victoria Beauty.