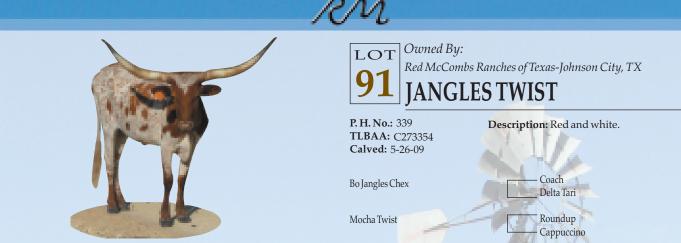

| Carles Maria Carlo Maria                                                                                                                                                |
| 7LS Reno Sundance Kid 700<br>Sandhill Keno                                                                      |                                                                                                                                                                         |
| COMMENTS: OCV. Iron Mike daughters have the lateral horn we all like.<br>Touchdown of RM.                       | She combines Hunts Command Respect, Tabasco and Roundup. Exposed to                                                                                                     |

PAGE 29



COMMENTS: OCV. This cow's sire is a great producing Coach son and a grandson of the immortal Tari Graves cow as well. Her dam is double-bred Roundup. We will be offering a very nice Touchdown daughter of her's in our pen of heifers in the heifer sale on Friday. Exposed to Touchdown of RM.



# LOT Owned By: 92 Red McComing 7-11 7.10

P. H. No.: 5/9 TLBAA: C255013

Calved: 3-18-99

Description: White, red brindle head, neck and spots.

Zigfield

7-11 Clementine

| - Zhivago<br>_ Hot Phenomenon |
|-------------------------------|
| Alika<br>– Miss Utab 31/4     |

Red McCombs Ranches of Texas-Johnson City, TX

**7-11 ZIG N TIME** 

COMMENTS: OCV. This cow has so many things going for her such as over 70", big and loud colored and she has a fancy pedigree. Just look at such outstanding catt