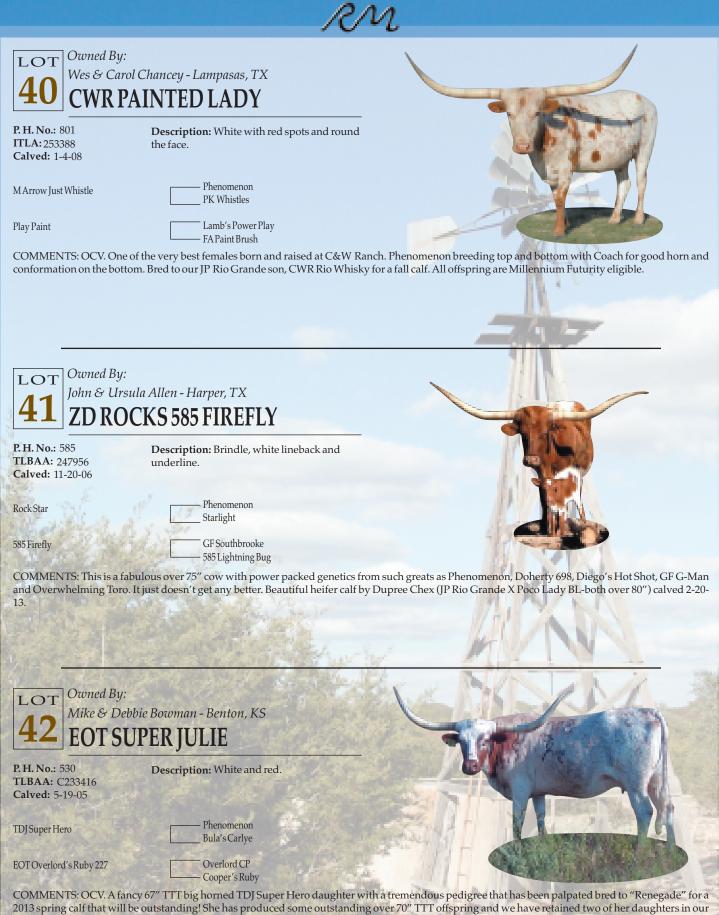

|                                                   |                                                                                                                                      | RM                        |                |                 |
|---------------------------------------------------|--------------------------------------------------------------------------------------------------------------------------------------|---------------------------|----------------|-----------------|
|                                                   | s Ranches of Texas-Johnson City, TX<br><b>55 JINGLE PAT</b>                                                                          |                           | West           |                 |
| P. H. No.: 715<br>ITLA: 259033<br>Calved: 3-18-11 | Description: Red & white paint.                                                                                                      |                           | MIL            |                 |
| Touchdown Of RM                                   | Super Bowl                                                                                                                           |                           | and particular |                 |
| Jingle Bells 221                                  | Lamb's Power Play<br>Jingle Jangle                                                                                                   | 2-                        | A State of     | A COMPANY       |
|                                                   | s a gorgeous young Touchdown daughter<br>nd the phenomenal Uncurled cow to this to                                                   |                           |                |                 |
|                                                   |                                                                                                                                      |                           | 11.            |                 |
|                                                   |                                                                                                                                      |                           | -1-            |                 |
| LOT Owned By:<br>Red McComb                       | s Ranches of Texas-Johnson City, TX                                                                                                  | _                         |                | -               |
|                                                   | BELLS 221                                                                                                                            |                           | Tion .         | 1               |
| P. H. No.: 221<br>ITLA: 254043                    | Description: Red and white.                                                                                                          | _                         | 4 de           |                 |
| Calved: 2-2-02                                    |                                                                                                                                      |                           |                |                 |
| Lamb's Power Play                                 | Phenomenon<br>Archer 240                                                                                                             |                           |                |                 |
| Jingle Jangle                                     | Red Bill<br>Ace's Dixie Jingle                                                                                                       | and a share (MD / Taura D | Dette las      | Chairman and in |
| time has really started to d                      | s a Phenomenon granddaughter that also<br>evelop twist. If you are looking for twist ge<br>d she is safe-in-calf to Touchdown of RM. |                           |                |                 |
|                                                   | and all and                                                                                                                          |                           | LEVIN          | M               |
| Martin Contraction                                |                                                                                                                                      | K. K.                     |                |                 |
|                                                   | bs Ranches of Texas, Johnson City, TX<br>EEN EDNA 564                                                                                |                           | 12             | AL-             |
| P.H. No.: 564                                     | Description: White with red ears.                                                                                                    |                           | 7.5            |                 |
| ITLA: 253426<br>Calved: 3-20-09                   |                                                                                                                                      | A State                   | 8-1            |                 |
| RM King Midas                                     | Coach<br>RM Droopy Gal                                                                                                               | Ser and                   |                | ?               |
| JBM Playful Edna                                  | Lamb's Power Play<br>Little Ace Miss Edna 197                                                                                        |                           | Caller M       |                 |
|                                                   | Midas is the best son we produced from th<br>d Ace's Dayton Desperado bulls in her peo                                               |                           |                |                 |

COMMENTS: OCV. King Midas is the best son we produced from the great Coach. This cow is out of a powerful cow family as well as having the outstanding Phenomenon and Ace's Dayton Desperado bulls in her pedigree. Her dam has been a top producer for us and is still in our herd. This cow is 3/4 Butler so if you're looking for a cow to give you Butler influence this is an excellent, lateral horned cow with her whole life ahead of her. Safe-in-calf to Touchdown of RM.

COMMENTS: This young cow is Butler influenced and out of the great Touchdown. Her horns have a distinctive shape going up and now rolling back. She will be an awesome mature cow. We saved a heifer out of her last year that has the same horn shape. Touchdown has produced some fabulous daughters for us and she has the blood to be a great one. This is one of a few cows that we have ever raised with horns sweeping back like her's. Her dam is one of the best daughters of the great Coach son Leonidas. There are exceptional horn genetics here such as Super Bowl, VJ Tommie and Coach. Exposed to Iron Mike.

COMMENTS: OCV. This is a nice Iron Mike daughter that has produced two outstanding heifers for us. She has excellent lateral horns and a pedigree that includes Hunts Command Respect, Tabasco and Measles Super Ranger. Put her to work for you. Safe-in-calf to our great MC Super Rex son RM Super Mac.

COMMENTS: OCV. This is an outstanding Bowman bred cow that should pass 70" this year. She has great bulls in her pedigree such as The Shadow, Cowcatcher, Bold Ruler, Emperor, Phenomenon and Widespread. She has a gorgeous heifer calf by RM Super Mac calved 2-12-13.