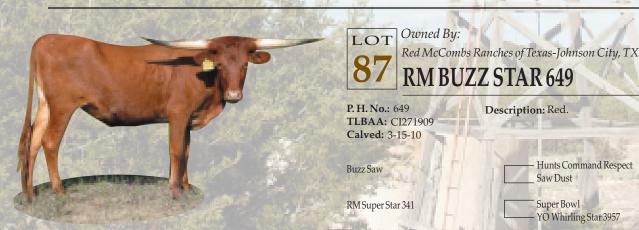

ey. Don't miss her.



## Owned By: Bow Carpenter - Adkins, TX LLL SESAME

**P. H. No.:** 7/4 **TLBAA:** CI234264 **Calved:** 7-18-04

**Description:** White with red speckles and ears.

Gun Smoke

| Т | D   | C. | ania |
|---|-----|----|------|
| J | .К. | Sa | ssie |

| – Watson 83<br>_ Delta Judy        |
|------------------------------------|
| – J.R. Grand Slam<br>– J.R. Lassie |

COMMENTS: Great opportunity to add genetics, horn, color and disposition to your herd. Mid 70's TTT cow that gets the job done. Keeping her 2012 heifer out of Totem Pole as her replacement. Bred to my large black and white bull Makin Magic. Magic has large bones and is a mid 70s TTT bull that produced really nice colored up calves plus he is dog gentle. Exposed to 7-11 Makin Magic from 6-1-12 to sale date.



COMMENTS: Here is a flat horned Buzz Saw (78") daughter out of a top Super Bowl (79") cow. There is nothing but horn genetics in this heifer and her granddam is still in our herd and producing at age 18. Bull calf at side by RM Super Mac calved 3-4-13.

| R                                                                                                               | N                                                                                                                                                                       |
|-----------------------------------------------------------------------------------------------------------------|-----------------------------------------------------------------------------------------------------------------------------------------------