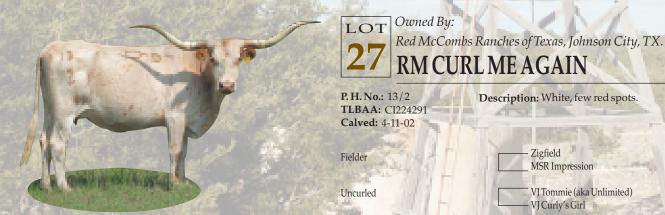

COMMENTS: OCV. This cow is a half-sister to Touchdown. Their dam, Uncurled is one of our best producers ever. Curl Me Again has produced good results for us with several different bulls and is the dam of RM Super Mac, a bull we own in partnership with the Twinings. She is one of our best milking cows and always weans a top calf. Her pedigree is loaded with the greats such as Zhivago, Phenomenon and Measles Super Ranger on the top and Classic and the great Maressa cow on the bottom. We have loaded our herd with members of this cow family. Safe-in-calf to Touchdown of RM.