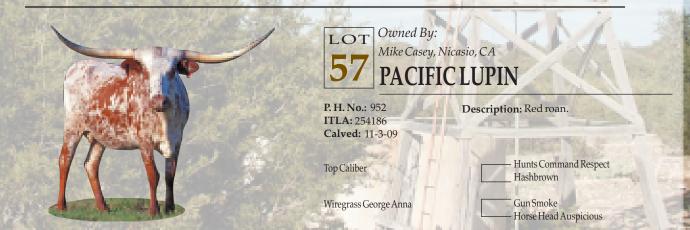

COMMENTS: OCV. Lupin is a Top Caliber daughter out of Wiregrass George Anna who is well over 77" TTT. Lupin was 54" TTT at 24 months and 65 1/2" TTT on 1-6-13 (just over 3 years old). She is going to be a huge horned cow. Bull calf at side born 1-2-13 and sired by Dancer Chex, my Rio Grande son who has won his class in total horn at the LWC four years in a row. Don't miss out on your chance to add these great genetics to your program. Exposed to Dancer Chex from 1-2-13 to 5-1-13.