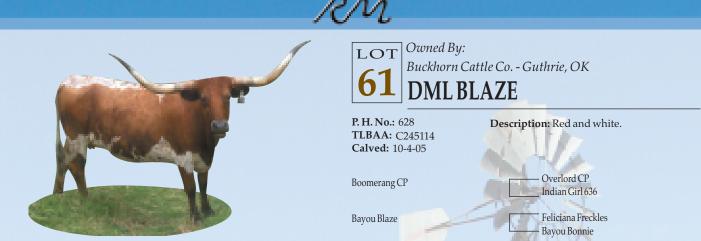

|        | Corned By:<br>Hudson Longhorns - Floyds Knobs, IN<br>EOT OUTBACK BETSY 441<br>P.H. No.: 441<br>Description: Red and white. |                                |
|--------|----------------------------------------------------------------------------------------------------------------------------|--------------------------------|
| - Wart |                                                                                                                            |                                |
| N N    | Boomerang CP                                                                                                               | Overlord CP<br>Indian Girl 636 |
|        | Delta Betsy                                                                                                                | Dixie Joker<br>Delta Cheryl    |

COMMENTS: OCV. EOT Outback Betsy is an outstanding Boomerang CP daughter that once sold for \$50,000 a few years ago at the Legacy Sale. She is a great producer and we have a knock-out heifer calf out of her and Rio Grande that we plan to keep for many years. We have her bred to the great Concealed Weapon bull owned by Jimmy Jones and Mark Hubbell. This is a special cow and we are consigning her out of respect to Red McCombs who always has one of the best Longhorn sales of the year.