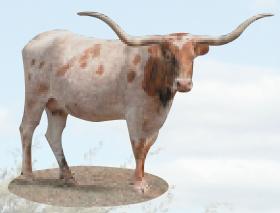

|                                                                                                                                                                         |
| COMMENTS: OCV. Iron Mike daughters have the lateral horn we all like.<br>Touchdown of RM.                       | She combines Hunts Command Respect, Tabasco and Roundup. Exposed to                                                                                                     |

PAGE 29



COMMENTS: OCV. This cow's sire is a great producing Coach son and a grandson of the immortal Tari Graves cow as well. Her dam is double-bred Roundup. We will be offering a very nice Touchdown daughter of her's in our pen of heifers in the heifer sale on Friday. Exposed to Touchdown of RM.



# LOT Owned By: 92 Red McComing 7-11 7.10

P. H. No.: 5/9 TLBAA: C255013

Calved: 3-18-99

Description: White, red brindle head, neck and spots.

Zigfield

7-11 Clementine

| - Zhivago<br>_ Hot Phenomenon |
|-------------------------------|
| Alika<br>– Miss Utab 31/4     |

Red McCombs Ranches of Texas-Johnson City, TX

**7-11 ZIG N TIME** 

COMMENTS: OCV. This cow has so many things going for her such as over 70", big and loud colored and she has a fancy pedigree. Just look at such outstanding cattle as Zhivago, King, Phenomenon, Bail Jumper and Classic. She is a real standout. Safe-in-calf to Touchdown of RM.



COMMENTS: OCV. Touchdown and Coach have both been big producers for us. Touchdown is an amazing bull and his daughters have been top sellers over the years. Here is a nice, la