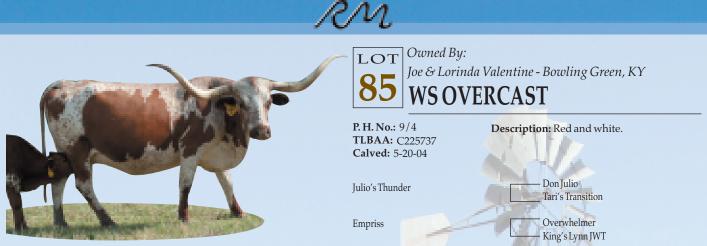

|



COMMENTS: OCV. Beautifully colored Julio's Thunder daughter by the Empriss cow. She measures 70 1/2" TTT with outstanding conformation. She's been palpated 6 months bred to JP Rio Grande. This should be an outstanding calf. We are retaining her Rio Grande heifer from last year. These JP Rio Grande calves are very desireable and are bringing excellent money. Don't miss her.



## Owned By: Bow Carpenter - Adkins, TX LLL SESAME

**P. H. No.:** 7/4 **TLBAA:** CI234264 **Calved:** 7-18-04

**Description:** White with red speckles and ears.

Gun Smoke

| Т | D   | C. | ania |
|---|-----|----|------|
| J | .К. | Sa | ssie |

| – Watson 83<br>_ Delta Judy        |
|------------------------------------|
| – J.R. Grand Slam<br>– J.R. Lassie |

COMMENTS: Great opportunity to add genetics, horn, co