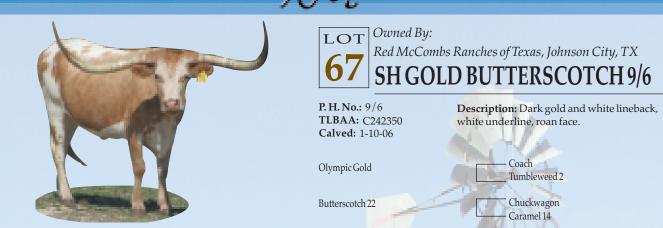

Red McCombs Ranches of Texas-Johnson City, TX RMHICKORY GOLD

Markings: Tobiano

A.P.H.A. No.: 1,021,403 Foaled: 6-1-12 Color: Paint Stallion

Minetowin

**RM Tuff Hickory** 

Cherokee Image Too
Rocket Wranglin Grace

Col Sandy Pep Brinks Tuff Lena

COMMENTS: This colt has a striking grulla white tobiano color, but wait you also need to look at his bloodlines and his conformation and you have a performance prospect with cow sense.