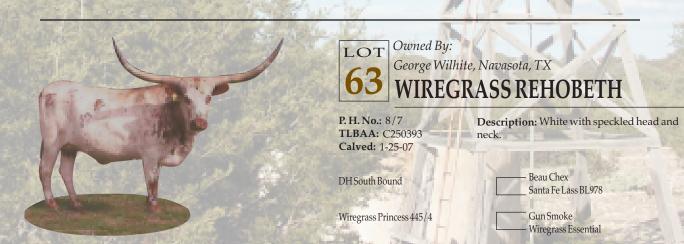

x from 1-2-13 to 5-1-13.





COMMENTS: OCV. Boomerang daughter who measures over 70" TTT. She has a bull calf at side out of Cowboy Up Chex. This is a rare offering and possible three-in-one package. Bull calf at side by Cowboy Up Chex calved 10-18-12. Exposed back to Rio Diego (78" TTT) and multiple bronze winner!



COMMENTS: OCV. 67" TTT in September, 2013 - only 3" away from being a 70" TTT cow! What a knockout she is, a beautiful tri-colored brindle cow exposed to TTT Showcase winner and Sittin Bull son (80 5/8" TTT in October, 2012) Rip Saw from 11-14-12 to 2-12-13 and to Bull Whip (Top Caliber son - 73" TTT) from 2-13-13 to 4-30-13. A Bull Whip bull calf at side who could well be a herd sire prospect... What a great, young cow from the Asbills! A hard to find Southbrook daughter.



COMMENTS: We would never put anything but the best in the McCombs Sale. No one goes in her pasture without stopping to get a second look at her. Very gentle. Great horns and perfect conformation. Heifer calf at side calved 2-2-13 out of our herd sire, Blitz 252 and exposed back the same way.





COMMENTS: OCV. You will like the breeding in this Tari Graves bred cow. Her grandsires are Coach and Chuckwagon and she is double-bred Roundup. We sold an outstanding daughter of her's at the Premier Heifer Sale in January. Bull calf at side by RM Super Slam (MC Super Rex X Grand Dottie) calved 3-13-13.



# Owned By: LOT

Red McCombs Ranc<mark>hes of</mark> Texas-Johnson City, TX AMETHROWERS GRIS

Description: Red.

P. H. No.: 06 TLBAA: C245198 Calved: 6-20-06

Rutledge's Flame Thrower

Hot Sho