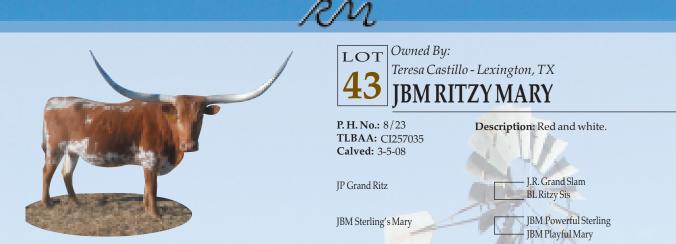

program! Updated horn measurements available sale day!

COMMENTS: OCV. This is an outstanding J.R. Grand Slam granddaughter with an exceptional amount of horn. This package has it all - pedigree, color, horn, and conformation. Ritzy has the pedigree - double bred to Lambs Power Play, as well as Circle K Donovan and JP Grand Ritz. She comes bred to our herd sire, El Muy Bueno ECR. She has produced nothing but heifers and we are retaining her latest one. All offspring are Millennium Futurity eligible.