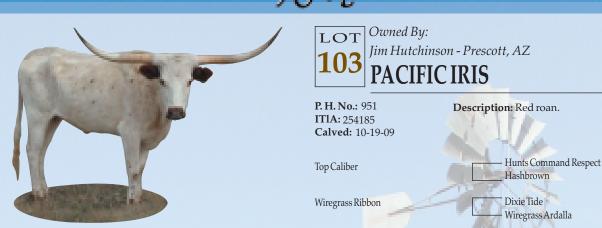

|                                                                                             | RM.                                                                                                                                                                                                                                     |
|---------------------------------------------------------------------------------------------|-----------------------------------------------------------------------------------------------------------------------------------------------------------------------------------------------------------------------------------------|
| Dwned By:<br>Red McCombs Ranches of Texas-Johnson City, TX<br>WIREGRASS AGONIST             |                                                                                                                                                                                                                                         |
| P. H. No.: 49/6 Description: Red and white.<br>TLBAA: C244217<br>Calved: 3-19-06 Phenomenon |                                                                                                                                                                                                                                         |
| Wiregrass Red Blush Gun Smoke                                                               | and the second                                                                                                                                                                                                                          |
|                                                                                             | netics including Phenomenon, Bold Ruler, Gun Smoke and Delta Judy. We will measure<br>plete cow with eye appeal and breeding we all like and she's safe-in-calf to the over 80"                                                         |
| Cruced Dee                                                                                  |                                                                                                                                                                                                                                         |
| LOT         Owned By:           Red McCombs Ranches of Texas-Johnson City, TX               |                                                                                                                                                                                                                                         |
| <b>53</b> RM DESPERATE LEAH 574                                                             |                                                                                                                                                                                                                                         |
| P. H. No.: 574<br>ITLA: 253419<br>Calved: 3-13-09<br>BWDesperado                            | es.                                                                                                                                                                                                                                     |
| BW Desperado    Ace's Dayton Desperado    Ace's Josefina   RMDroop Leah    Leonidas         |                                                                                                                                                                                                                                         |
| COMMENTS: OCV. This loud colored darlin is 100% Butler                                      | breeding with a sterling pedigree that includes such Butler greats as Ace's Dayton                                                                                                                                                      |
| Desperado, Ace's Mojo, FM Graves 54, Coach, W5 Flower Garde                                 | n and Leonidas. Safe-in-calf to Super Bowl.                                                                                                                                                                                             |
|                                                                                             | ANN ANN                                                                                                                                                                                                                                 |
| <b>LOT</b> Owned By:<br>Red McCombs Ranches of Texas-Johnson City, TX                       | A AN ANTIN                                                                                                                                                                                                                              |
| 54 RM COACH'S DARLA                                                                         |                                                                                                                                                                                                                                         |
| P. H. No.: 437 Description: White with red spots<br>TLBAA: C249441<br>Calved: 4-18-07       |                                                                                                                                                                                                                                         |
| Coach Don Juan Of Christine Miss Redmac 256                                                 |                                                                                                                                                                                                                                         |
| VJ Darla VJ Freckles Butler<br>VJ Suzy                                                      |                                                                                                                                                                                                                                         |
| COMMENTS: OCV. This is a royally bred straight Butler daugh                                 | tter of the great Coach. If you are looking for Butler genetics this cow would be hard to<br>nie Sue cow family which is some of the best breeding in the Webb herd. We always like<br>by RM Super Mac (a Super Rex son) calved 3-5-13. |

COMMENTS: OCV. Lupin is a Top Caliber daughter out of Wiregrass George Anna who is well over 77" TTT. Lupin was 54" TTT at 24 months and 65 1/2" TTT on 1-6-13 (just over 3 years old). She is going to be a huge horned cow. Bull calf at side born 1-2-13 and sired by Dancer Chex, my Rio Grande son who has won his class in total horn at the LWC four years in a row. Don't miss out on your chance to add these great genetics to your program. Exposed to Dancer Chex from 1-2-13 to 5-1-13.