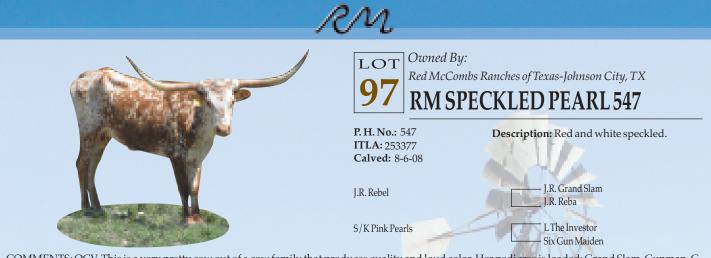

|



COMMENTS: OCV. This is a very pretty cow out of a cow family that produces quality and loud color. Her pedigree is loaded: Grand Slam, Gunman, G-Man, Phenomenon, Monarch and Bold Ruler. She has her whole life ahead of her. Heifer calf at side by RM Super Slam calved 3-4-13.



# *Owned By:* LOT

P. H. No.: 550 ITLA: 253391 Calved: 1-3-09

Touchdown Of RM

**GFAwesome Yates** 

specks. per Bowl

Description: White with red and black

Red McCombs Ranc<mark>hes of</mark> T<mark>exas-</mark>Johnson City, TX

**RM AWESOME PAT 550** 

| - | Oncurred                           |
|---|------------------------------------|
| T | GF Heavy Hitter<br>GF Yucca Flower |

COMMENTS: The breeding in this cow is absolutely awesome. The fact that she broke a horn tip shouldn't be a factor in buying this cow