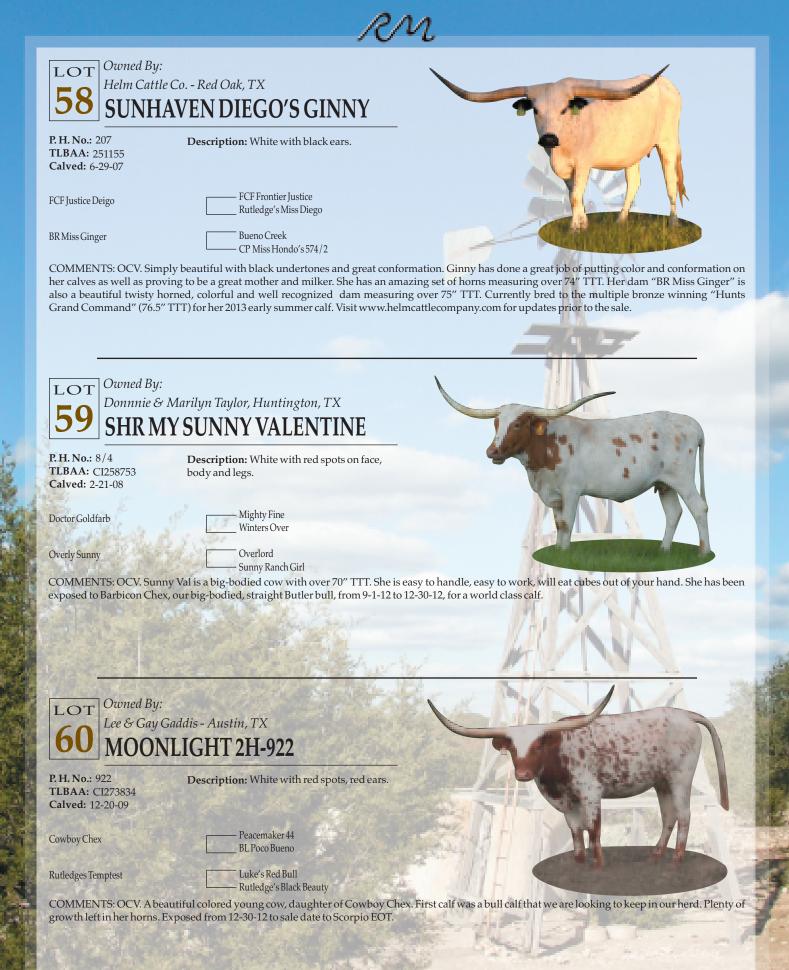

COMMENTS: OCV. Sunhaven Sittin Petite is a package waiting to be opened. She is the product of some of the best breeding available, McGill and Johnny Hoffman. She is a quiet, no care, good momma that gets along with everybody. She has been exposed to ZD Quasar (Starlight x RRR Jagged Edge) from 8-14-12 to present. Enjoy. Delta Petite was the high selling cow at the El Coyote Spotlight Sale.

program! Updated horn measurements available sale day!

COMMENTS: OCV. This is an outstanding J.R. Grand Slam granddaughter with an exceptional amount of horn. This package has it all - pedigree, color, horn, and conformation. Ritzy has the pedigree - double bred to Lambs Power Play, as well as Circle K Donovan and JP Grand Ritz. She comes bred to our herd sire, El Muy Bueno ECR. She has produced nothing but heifers and we are retaining her latest one. All offspring are Millennium Futurity eligible.

COMMENTS: OCV. Little Maxine is a big horned, brindled beauty. Her sire Maximus ST is a 2-time TLMA World Champion at 76 1/8" TTT. On the bottom side she is out of Blackwood's Diego, a bull that is known for the color he throws off. That color has continued with the calves Little Maxine has produced for us. Little Maxine will be a great asset to your herd offering horns, color and conformation. Exposed to Hubbell's Del Rio from 2-13 to sale day. Hubbell's Del Rio is out of JP Rio Grande and Hubbell's Victoria Beauty.