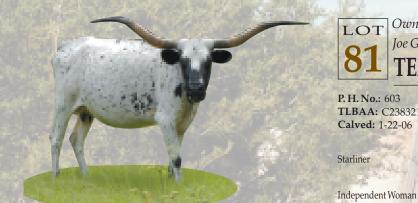

Touchdown of RM: This Super Bowl son is known throughout the breed having sired some fabulous daughters that have topped numerous sales. His dam is a VJ Tommie daughter and out of a dominant cow family. His biggest horned daughter is currently 85" and we have several young cows in our herd that will go over 80" soon. His best known son is the lacey faced RM Heavy Touch we own in partnership with the Allens. This is the most consistant bull we have ever owned. He sires uniformity and loud color. This is only the second time we have offered to sell his semen.