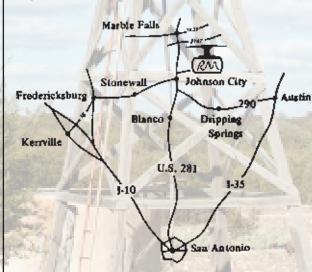

## **Directions:**

Red McCombs Ranch is located 4.5 miles North of Johnson City, Texas on U.S. Hwy. 281.