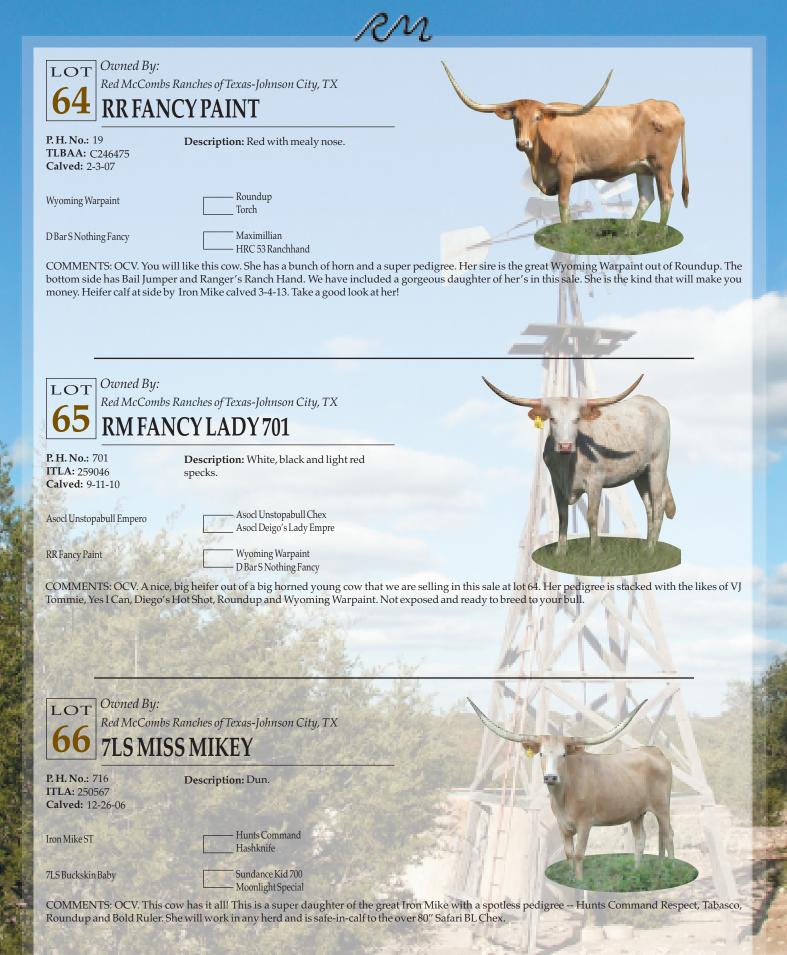

### LOT **56**Owned By: Red McCom **RM RIS**

P. H. No.: 338 TLBAA: C248394 Calved: 9-12-05 **Description:** White with brown spots.

Red McCombs Ranches of Texas, Johnson City, TX.

**RM RISING STAR MISS** 

Coach

Dark Star BR3

— Don Juan Of Christine Miss Redmac 256

R3 Dylan Cinnamon Graves RG948

COMMENTS: OCV. This cow is 100% Butler and she has a royal pedigree. Her sire is one of the all-time best producers and double-bred Classic. Her dam is also the dam of Farlap Chex. There are some awesome individuals in her pedigree such as Holman #1, Ace's Dayton Desperado, Mr. Graves and F.M. Graves 102. Whether you have Butler cattle or want to add the Butler influence this is certainly a rare opportunity to own a cow with this outstanding breeding and a bull calf at side by Iron Mike calved 3-21-13.

COMMENTS: OCV. Lupin is a Top Caliber daughter out of Wiregrass George Anna who is well over 77" TTT. Lupin was 54" TTT at 24 months and 65 1/2" TTT on 1-6-13 (just over 3 years old). She is going to be a huge horned cow. Bull calf at side born 1-2-13 and sired by Dancer Chex, my Rio Grande son who has won his class in total horn at the LWC four years in a row. Don't miss out on your chance to add these great genetics to your program. Exposed to Dancer Chex from 1-2-13 to 5-1-13.

COMMENTS: OCV. Boomerang daughter who measures over 70" TTT. She has a bull calf at side out of Cowboy Up Chex. This is a rare offering and possible three-in-one package. Bull calf at side by Cowboy Up Chex calved 10-18-12. Exposed back to Rio Diego (78" TTT) and multiple bronze winner!

COMMENTS: OCV. 67" TTT in September, 2013 - only 3" away from being a 70" TTT cow! What a knockout she is, a beautiful tri-colored brindle cow exposed to TTT Showcase winner and Sittin Bull son (80 5/8" TTT in October, 2012) Rip Saw from 11-14-12 to 2-12-13 and to Bull Whip (Top Caliber son - 73" TTT) from 2-13-13 to 4-30-13. A Bull Whip bull calf at side who could well be a herd sire prospect... What a great, young cow from the Asbills! A hard to find Southbrook daughter.

COMMENTS: We would never put anything but the best in the McCombs Sale. No one goes in her pasture without stopping to get a second look at her. Very gentle. Great horns and perfect conformation. Heifer calf at side calved 2-2-13 out of our herd sire, Blitz 252 and exposed back the same way.

COMMENTS: OCV. You will like the breeding in this Tari Graves bred cow. Her grandsires are Coach and Chuckwagon and she is double-bred Roundup. We sold an outstanding daughter of her's at the Premier Heifer Sale in January. Bull calf at side by RM Super Slam (MC Super Rex X Grand Dottie) calved 3-13-13.