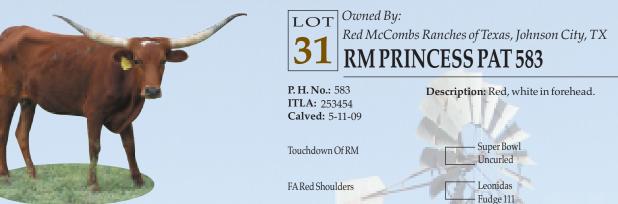

|                           | Caller M       |                 |
|                                                   | Midas is the best son we produced from th<br>d Ace's Dayton Desperado bulls in her peo                                               |                           |                |                 |

COMMENTS: OCV. King Midas is the best son we produced from the great Coach. This cow is out of a powerful cow family as well as having the outstanding Phenomenon and Ace's Dayton Desperado bulls in her pedigree. Her dam has been a top producer for us and is still in our herd. This cow is 3/4 Butler so if you're looking for a cow to give you Butler influence this is an excellent, lateral horned cow with her whole life ahead of her. Safe-in-calf to Touchdown of RM.





COMMENTS: This young cow is Butler influenced and out of the great Touchdown. Her horns have a distinctive shape going up and now rolling back. She will be an awesome mature cow. We saved a heifer out of her last year that has the same horn shape. Touchdown has produced some fabulous daughters for us and she has the blood to be a great one. This is one of a few cows that we have ever raised with horns sweeping back like her's. Her dam is one of the best daughters of the great Coach son Leonidas. There are exceptional horn genetics here such as Super Bowl, VJ Tommie and Coach. Exposed to Iron Mike.



COMMENTS: OCV. This is a nice Iron Mike daughter that has produced two outstanding heifers for us. She has excellent lateral horns and a pedigree that includes Hunts Command Respect, Tabasco