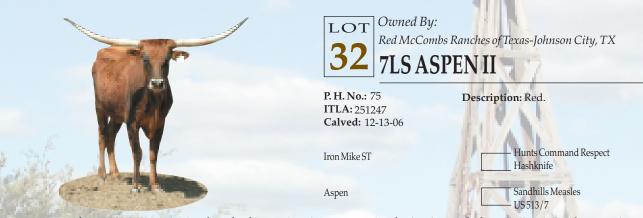

is cow is 3/4 Butler so if you're looking for a cow to give you Butler influence this is an excellent, lateral horned cow with her whole life ahead of her. Safe-in-calf to Touchdown of RM.





COMMENTS: This young cow is Butler influenced and out of the great Touchdown. Her horns have a distinctive shape going up and now rolling back. She will be an awesome mature cow. We saved a heifer out of her last year that has the same horn shape. Touchdown has produced some fabulous daughters for us and she has the blood to be a great one. This is one of a few cows that we have ever raised with horns sweeping back like her's. Her dam is one of the best daughters of the great Coach son Leonidas. There are exceptional horn genetics here such as Super Bowl, VJ Tommie and Coach. Exposed to Iron Mike.



COMMENTS: OCV. This is a nice Iron Mike daughter that has produced two outstanding heifers for us. She has excellent lateral horns and a pedigree that includes Hunts Command Respect, Tabasco and Measles Super Ranger. Put her to work for you. Safe-in-calf to our great MC Super Rex son RM Super Mac.



COMMENTS: OCV. This is an outstanding Bowman bred cow that should pass 70" this year. She has great bulls in her pedigree such as The Shadow, Cowcatcher, Bold Ruler, Emperor, Phenomenon and Widespread. She has a gorgeous heifer calf by RM Super Mac calved 2-12-13.





LOT

Owned By:

*Owned By:* 



 

 37
 Rocky & Christy Engemoen, Austin, TX

 BLOSSOM'S TULIP

 P. H. No.: 515

 ITLAA: 251790

 Calved: 5-15-03

 Emperor

 Overwhelmer Ranger's Measles

 Blossom

Richard & Jeanne <mark>Filip