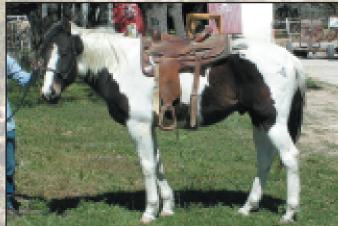

We will be selling nine paint horses bred and raised here at the RM. Many of you are familiar with the horses we have offered here at previous sales and many of you have bought some great stock right here. Horses will be auctioned at the Friday night heifer sale as well as at the Saturday Fiesta Sale. If you are interested in buying a beautiful, well-bred paint horse, take a look at this special offering.