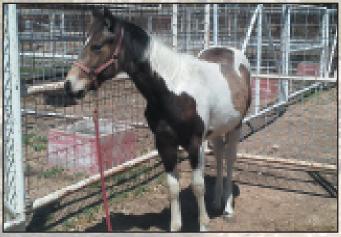

We will be selling nine paint horses bred and raised here at the RM. Many of you are familiar with the horses we have offered here at previous sales and many of you have bought some great stock right here. Horses will be auctioned at the Friday night heifer sale as well as at the Saturday Fiesta Sale. If you are interested in buying a beautiful, well-bred paint horse, take a look at this special offering.