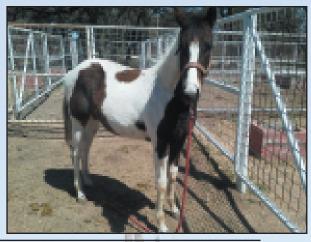

| A.P.H.A. No.:  | 1,021,588 |
|----------------|-----------|
| Foaled: 5-13-1 | 2         |
| Color: Paint   |           |
| Mare           |           |

Markings: Tobiano

Minetowin

Cherokee Image Too Rocket Wranglin Grace

Wranglin Rocket Sugar

Kare Trueblue Cash Three S Que

COMMENTS: This filly is going to make a great speed prospect, she has the size, conformation and structure.