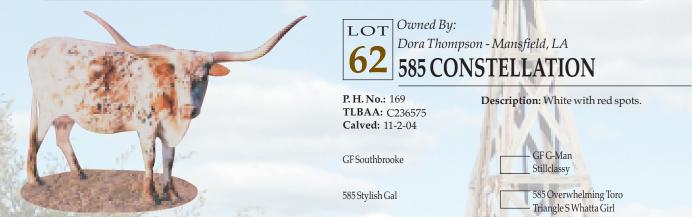

e calved 3-21-13.



COMMENTS: OCV. Lupin is a Top Caliber daughter out of Wiregrass George Anna who is well over 77" TTT. Lupin was 54" TTT at 24 months and 65 1/2" TTT on 1-6-13 (just over 3 years old). She is going to be a huge horned cow. Bull calf at side born 1-2-13 and sired by Dancer Chex, my Rio Grande son who has won his class in total horn at the LWC four years in a row. Don't miss out on your chance to add these great genetics to your program. Exposed to Dancer Chex from 1-2-13 to 5-1-13.





COMMENTS: OCV. Boomerang daughter who measures over 70" TTT. She has a bull calf at side out of Cowboy Up Chex. This is a rare offering and possible three-in-one package. Bull calf at side by Cowboy Up Chex calved 10-18-12. Exposed back to Rio Diego (78" TTT) and multiple bronze winner!



COMMENTS: OCV. 67" TTT in September, 2013 - only 3" away from being a 70" TTT cow! What a knockout she is, a beautiful tri-colored brindle cow exposed to TTT Showcase winner and Sittin Bull son (80 5/8" TTT in October, 2012) Rip Saw from 11-14-12 to 2-12-13 and to Bull Whip (Top Caliber son - 73" TTT) from 2-13-13 to 4-30-13. A Bull Whip bull calf at side who could well be a herd sire prospect... What a great, young cow from the Asbills! A hard to find Southbrook daughter.



COMMENTS: We would never put anything but the best in the McCombs Sale. No one goes in her pasture without stopping to get a second look at her. Very gentle. Great horns and perfect conformation. Heifer calf at side calved 2-2-13 out of our herd sire, Blitz 252 and exposed back the same way.





COMMENTS: OCV. You