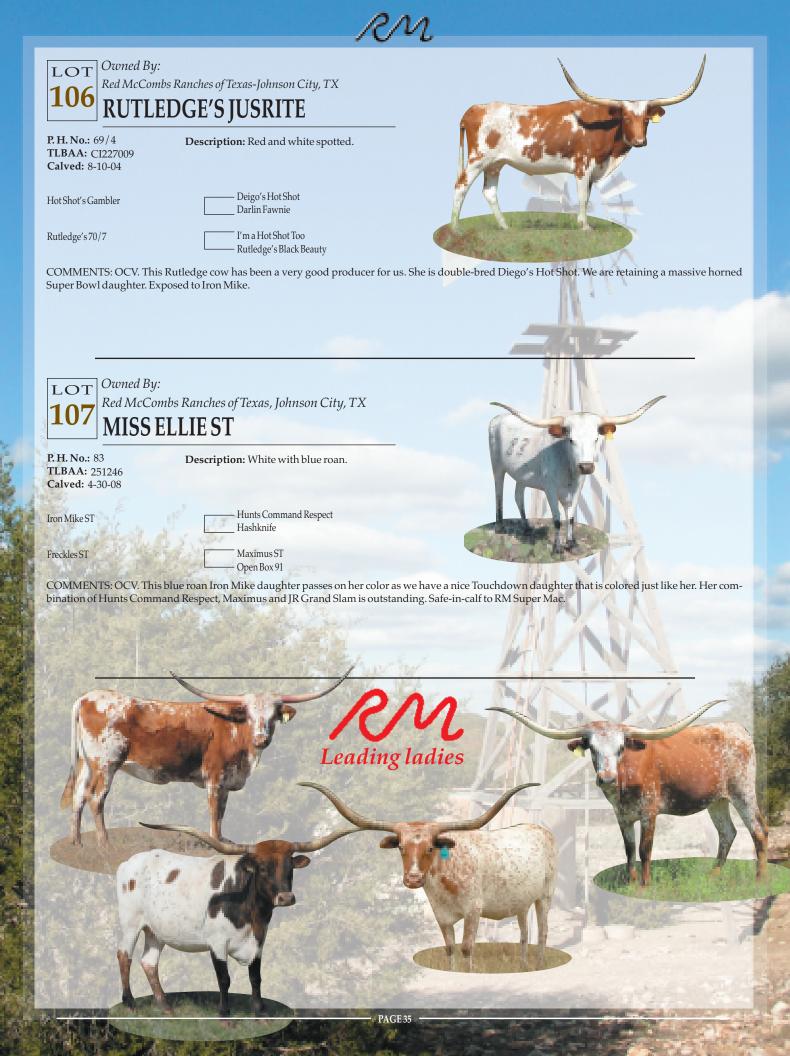

|   | Namesakes Destir            |
|---|-----------------------------|
| 1 | American Blues<br>Over Soon |

COMMENTS: OCV. We saved a gorgeous tri-colored bull out of this cow last year. She is loaded with well-proven breeding such as Reality Check, Dode's Bluboy, Stocktons Miss America and Overhead. You will love her color. Safe-in-calf to RM Super Mac.

Owned By: LOT Red McCombs Ranches of Texas, Johnson City, TX **LEONA TACO** 

P. H. No.: 84 **TLBAA:** C231628 Calved: 9-10-04

with white speckled belly and back.

Leonidas

BL Taco 91

Coach

Description: Red, brown head and shoulders