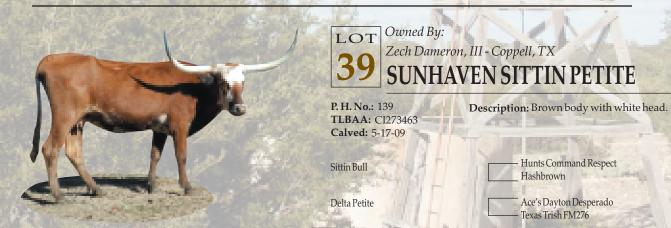

COMMENTS: OCV. Sunhaven Sittin Petite is a package waiting to be opened. She is the product of some of the best breeding available, McGill and Johnny Hoffman. She is a quiet, no care, good momma that gets along with everybody. She has been exposed to ZD Quasar (Starlight x RRR Jagged Edge) from 8-14-12 to present. Enjoy. Delta Petite was the high selling cow at the El Coyote Spotlight Sale.