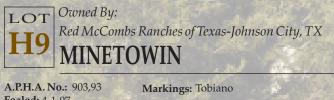

Red McCombs Ranches of Texas-Johnson City, TX RMHICKORY GOLD

Markings: Tobiano

A.P.H.A. No.: 1,021,403 Foaled: 6-1-12 Color: Paint Stallion

Minetowin

**RM Tuff Hickory** 

Cherokee Image Too
Rocket Wranglin Grace

Col Sandy Pep Brinks Tuff Lena

COMMENTS: This colt has a striking grulla white tobiano color, but wait you also need to look at his bloodlines and his conformation and you have a performance prospect with cow sense.