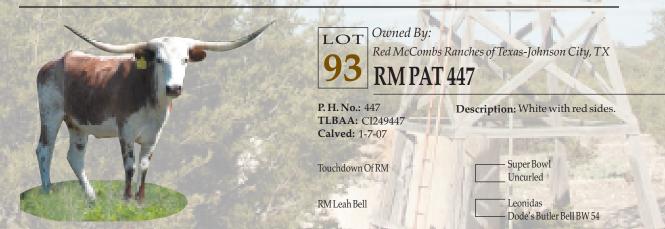

ll. Her dam is double-bred Roundup. We will be offering a very nice Touchdown daughter of her's in our pen of heifers in the heifer sale on Friday. Exposed to Touchdown of RM.



# LOT Owned By: 92 Red McComing 7-11 7.10

P. H. No.: 5/9 TLBAA: C255013

Calved: 3-18-99

Description: White, red brindle head, neck and spots.

Zigfield

7-11 Clementine

| - Zhivago<br>_ Hot Phenomenon |
|-------------------------------|
| Alika<br>– Miss Utab 31/4     |

Red McCombs Ranches of Texas-Johnson City, TX

**7-11 ZIG N TIME** 

COMMENTS: OCV. This cow has so many things going for her such as over 70", big and loud colored and she has a fancy pedigree. Just look at such outstanding cattle as Zhivago, King, Phenomenon, Bail Jumper and Classic. She is a real standout. Safe-in-calf to Touchdown of RM.



COMMENTS: OCV. Touchdown and Coach have both been big producers for us. Touchdown is an amazing bull and his daughters have been top sellers over the years. Here is a nice, lateral horned Touchdown daughter out of a Leonidas cow. Leonidas was a Coach son that we used very successfully. There are some tremendous horn genetics in this cow with Super Bowl (79") and W5 Flower Garden (78.25") and she is 3/4 Butler so you can add the Butler influence to your herd. Safe-in-calf to the over 80" Safari BL Chex.

| RM