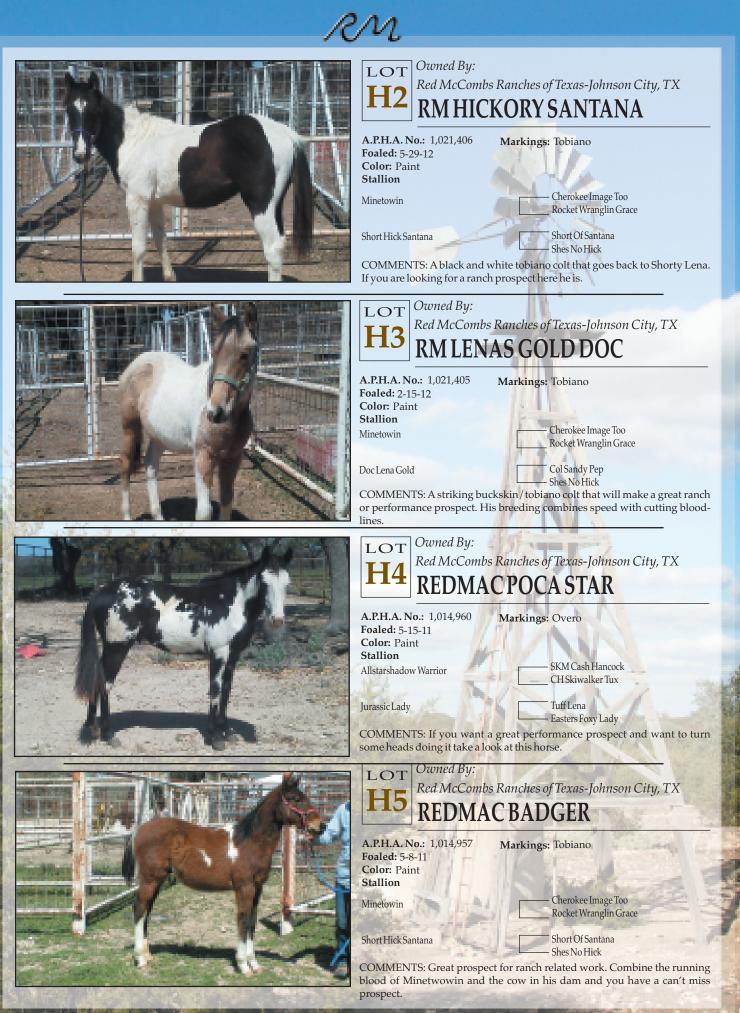

Red McCombs Ranches of Texas-Johnson City, TX RMHICKORY GOLD

Markings: Tobiano

A.P.H.A. No.: 1,021,403 Foaled: 6-1-12 Color: Paint Stallion

Minetowin

**RM Tuff Hickory** 

Cherokee Image Too
Rocket Wranglin Grace

Col Sandy Pep Brinks Tuff Lena

COMMENTS: This colt has a striking grulla white tobiano color, but wait you also need to look at his bloodlines and his conformation and you have a performance prospect with cow sense.

| A.P.H.A. No.:  | 1,021,588 |
|----------------|-----------|
| Foaled: 5-13-1 | 2         |
| Color: Paint   |           |
| Mare           |           |

Markings: Tobiano

Minetowin

Cherokee Image Too Rocket Wranglin Grace

Wranglin Rocket Sugar

Kare Trueblue Cash Three S Que

COMMENTS: This filly is going to make a great speed prospect, she has the size, conformation and structure.

#### Owned By: LOT

Minetowin

Cherokee Image Too Rocket Wranglin Grace

RM Miss Colonel Lena

Col Sandy Pep Shes No Hick

COMMENTS: This filly combines a spectacular buckskin tobiano color with conformation and great bloodlines.

Owned By: LOT Red McCombs Ranches of Texas-Johnson City, TX **RM WARRIORS DASH** 

A.P.H.A. No.: 1,019,833 Markings: Tobiano Foaled: 6-18-12 Color: Paint

Mare Allstarshadow Warrior

SKM Cash Hancock CH Skiwalker Tux

Passa Splash Of Dash

Dash With Gusto Kellys Passinem

COMMENTS: Now if you are looking for a strikingly colored filly to raise some colts with speed here she is.

Foaled: 4-1-07 Color: Paint Stallion Cherokee Image Too

Lucks Gay Cherokee Too Tuff Indian

Rockey Wranglin Grace

Kare Trueblue Cash

Prides Sioux ZQ

COMMENTS: We used him as our main stud horse for 2 years and we also used him on the ranch working cattle. He is gelded now and ready for a new job, he is a running bred horse that would make a great performance horse.