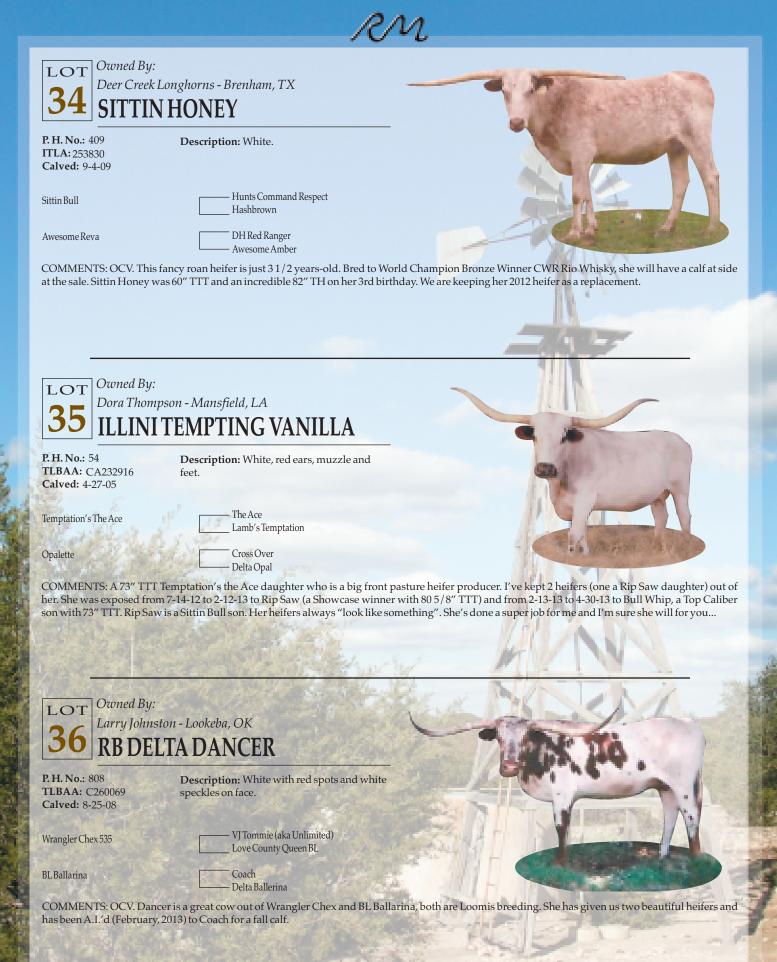

have ever raised with horns sweeping back like her's. Her dam is one of the best daughters of the great Coach son Leonidas. There are exceptional horn genetics here such as Super Bowl, VJ Tommie and Coach. Exposed to Iron Mike.



COMMENTS: OCV. This is a nice Iron Mike daughter that has produced two outstanding heifers for us. She has excellent lateral horns and a pedigree that includes Hunts Command Respect, Tabasco and Measles Super Ranger. Put her to work for you. Safe-in-calf to our great MC Super Rex son RM Super Mac.



COMMENTS: OCV. This is an outstanding Bowman bred cow that should pass 70" this year. She has great bulls in her pedigree such as The Shadow, Cowcatcher, Bold Ruler, Emperor, Phenomenon and Widespread. She has a gorgeous heifer calf by RM Super Mac calved 2-12-13.





LOT

Owned By:

*Owned By:* 



 

 37
 Rocky & Christy Engemoen, Austin, TX

 BLOSSOM'S TULIP

 P. H. No.: 515

 ITLAA: 251790

 Calved: 5-15-03

 Emperor

 Overwhelmer Ranger's Measles

 Blossom

Richard & Jeanne <mark>Filip - Fayetteville,</mark> TX

**RJFLUCKYLADY** 

COMMENTS: OCV. Blossom's Tulip is a beautiful black and white spotted cow. She was A.I.'d to JP Rio Grande on 11-8-12. An Emperor daughter bred to JP Rio Grande is a great combination.



# гот **38**

P. H. No.: 8/10 ITLA: 255815 Calved: 2-3-10 **Description:** White with brown spots and socks.

LLL Lucky

J.R. Sassie

| - Ma <mark>ximus ST</mark><br>_ B.C. Lucky Lady |
|-------------------------------------------------|
| - J.R. Grand Slam<br>- J.R. Lassie              |

COMMENTS: Outstanding opportunity to purchas