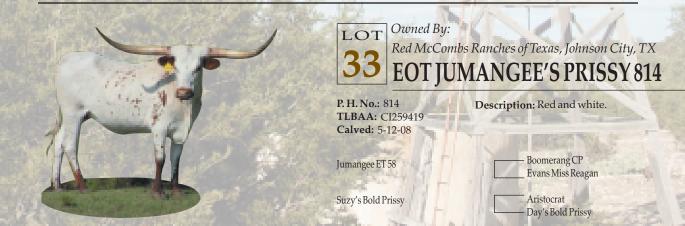

hape going up and now rolling back. She will be an awesome mature cow. We saved a heifer out of her last year that has the same horn shape. Touchdown has produced some fabulous daughters for us and she has the blood to be a great one. This is one of a few cows that we have ever raised with horns sweeping back like her's. Her dam is one of the best daughters of the great Coach son Leonidas. There are exceptional horn genetics here such as Super Bowl, VJ Tommie and Coach. Exposed to Iron Mike.



COMMENTS: OCV. This is a nice Iron Mike daughter that has produced two outstanding heifers for us. She has excellent lateral horns and a pedigree that includes Hunts Command Respect, Tabasco and Measles Super Ranger. Put her to work for you. Safe-in-calf to our great MC Super Rex son RM Super Mac.



COMMENTS: OCV. This is an outstanding Bowman bred cow that should pass 70" this year. She has great bulls in her pedigree such as The Shadow, Cowcatcher, Bold Ruler, Emperor, Phenomenon and Widespread. She has a gorgeous heifer calf by RM Super Mac calved 2-12-13.





LOT

Owned By:

*Owned By:* 



 

 37
 Rocky & Christy Engemoen, Austin, TX

 BLOSSOM'S TULIP

 P. H. No.: 515

 ITLAA: 251790

 Calved: 5-15-03

 Emperor

 Overwhelmer Ranger's Measles

 Blossom

Richard & Jeanne <mark>Filip - Fayetteville,</mark> TX

**RJFLUCKYLADY** 

COMMENTS: OCV. Blossom's Tulip is a beautiful black and white spotted cow. She was A.I.'d to JP Rio Grande on 11-8-12. An Emperor daughter bred to JP Rio Grande is a great combination.



# гот **38**

P. H. No.: 8/10 ITLA: 255815 Calved: 2-3-10 **Descrip