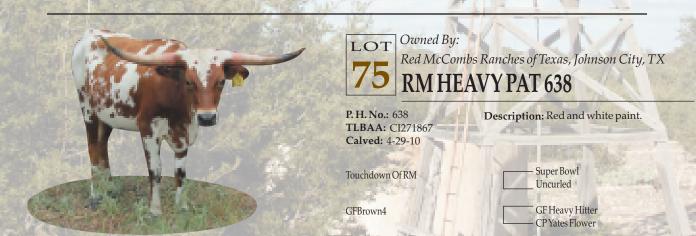

# 26 Owned By: Red McCombs Ranches of Texas, Johnson City, TX RMTARISHI-ZAM

P. H. No.: 640 TLBAA: CI271913 Calved: 3-22-10 Description: Black, white specks on sides.

BH Butler Shi-Zam

RM Maximus Tari

— Dark Star Chex Ace's Milby's Magic

Maximus ST Windwalker's Fancy BW 3/7

COMMENTS: OCV. This babydoll is out of one of our best horn producing cow families. The dam side of her pedigree traces to Texas Tari, the dam of Tari Graves. The dam's side is simply loaded with quality females. We sold her dam at last year's Legacy for \$10,000. Her sire is a son of the great Dark Star Chex bull and you can add other bulls found in her pedigree in with the mix of greatness: VJ Tommie, Grand Slam and Maximus. Her granddam, Windwalker's Fancy, is still going strong for us at age 17. We rarely sell a cow of this family. Take a good look at her, she belongs in your front pasture. Heifer calf at side sired by RJF Lone Star Tejas (Tejas Star X Hubbell's Rio Linda), calved 1-14-13.