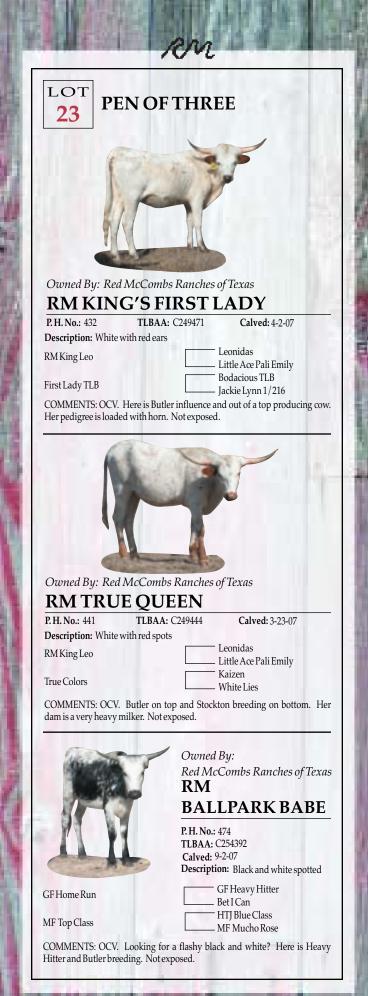

## 21 PEN OF THREE • BUTLER LOT •

Owned By: Red McCombs Ranches of Texas

**RM LADY COACH** 

P.H.No.: 435 TLBAA: C249439 Calved: 4-27-07

Coach

Nichole Princess Hunter

Don Juan of Christine

- Miss Redmac 256
   Dixie Hunter
  - Nichole Maiden FM853

Description: White with black ears

COMMENTS: OCV. This is the cross of Coach on Dixie Hunter, two of the best bulls ever in Butler cattle. Her dam also sells today. We have had great success with Coach breeding and recommend her to those looking for top Butler genetics. Not exposed.