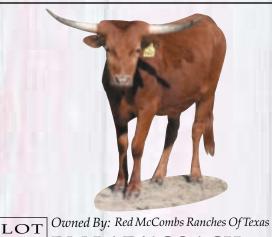

## Friday May 1, 2009

www.redatccombslonghorns.com

| Downed By: Red McCombs Ranches Of Texas <b>RMOREOLADY</b>                                                                                                                                                           |                                         | m<br>N                                                                           |
|---------------------------------------------------------------------------------------------------------------------------------------------------------------------------------------------------------------------|-----------------------------------------|----------------------------------------------------------------------------------|
|                                                                                                                                                                                                                     | LUI                                     |                                                                                  |
| P. H. No.: 455     Description: Black,       TLBAA: C249451     white mottled lineback       Calved: 1-12-07     and underline       GF Mean Green     — Double Eagle       GF22-1     — GFG-Man       Safari B 977 | <b>Calved:</b> 1-12-07<br>GF Mean Green | white mottled lineback<br>and underline<br>Double Eagle<br>Archer 240<br>GFG-Man |

COMMENTS: OCV. This black and white beauty is out of a cow that never misses and is a daughter of one of the all-time great black cows, Safari B 977. She has the lateral horn that produces lots of tip-to-tip and her pedigree assures quality and predictability. She's a winner. Not exposed.