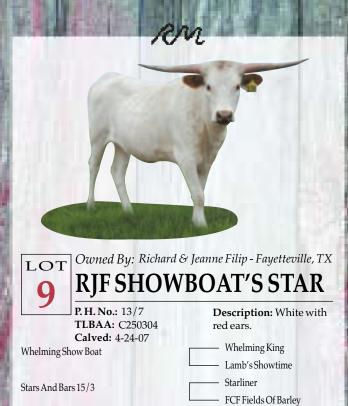

## Friday May 1, 2009

www.redatccombslonghorns.com

| Downed By: Red McCombs Ranches Of Texas <b>RMOREOLADY</b>                                                                                                                                                           |                                         | m<br>N                                                                           |
|---------------------------------------------------------------------------------------------------------------------------------------------------------------------------------------------------------------------|-----------------------------------------|----------------------------------------------------------------------------------|
|                                                                                                                                                                                                                     | LUI                                     |                                                                                  |
| P. H. No.: 455     Description: Black,       TLBAA: C249451     white mottled lineback       Calved: 1-12-07     and underline       GF Mean Green     — Double Eagle       GF22-1     — GFG-Man       Safari B 977 | <b>Calved:</b> 1-12-07<br>GF Mean Green | white mottled lineback<br>and underline<br>Double Eagle<br>Archer 240<br>GFG-Man |

COMMENTS: OCV. This black and white beauty is out of a cow that never misses and is a daughter of one of the all-time great black cows, Safari B 977. She has the lateral horn that produces lots of tip-to-tip and her pedigree assures quality and predictability. She's a winner. Not exposed.