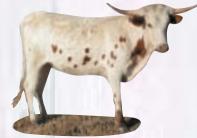

| RI                                                                                                                                                                                                                        | n                                                                                                                             |
|---------------------------------------------------------------------------------------------------------------------------------------------------------------------------------------------------------------------------|-------------------------------------------------------------------------------------------------------------------------------|
|                                                                                                                                                                                                                           |                                                                                                                               |
| LOT<br>Owned By: Joe Grad<br>WIREGRA                                                                                                                                                                                      | ldy - Cottonwood, AL<br>SS ZIPPY                                                                                              |
| P. H. No.: 7/7<br>TLBAA: C250394<br>Calved: 1-22-07<br>DHSouth Bound                                                                                                                                                      | Description: Red and<br>white with frosted neck<br>and head<br>Beau Chex                                                      |
| Dri Soulli Doulia                                                                                                                                                                                                         | Santa Fe Lass BL978                                                                                                           |
| Wiregrass Melody 22/3                                                                                                                                                                                                     | Gun Smoke<br>Horse Head Lover's Brew                                                                                          |
| COMMENTS: This is without a doubt one<br>duced. Her pedigree includes Beau Chex, C<br>will be exposed to Wiregrass "Guns A Smo<br>Gunsmoke and his dam is Horse Head Sho<br>that, but she is from a program - not a happe | oach, Gunsmoke, Horse Head cows. She<br>kin" from 3-15-09 to sale date. His sire is<br>wtime - horns and more horns. Not only |