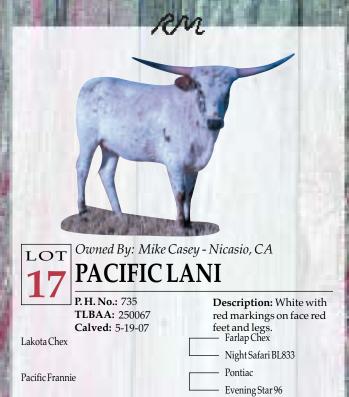

## EOT OUTBACK SWEET LIPS

P.H.No.: 7703 TLBAA: 248969 Calved: 1-18-07 **Description:** Red and white

- Overlord CP
  - Indian Girl 636
  - Phenomenon
    - LDode's Darling

COMMENTS: OCV. An outstanding "Boomerang CP" daughter with extreme lateral horn growth just like her full sister "EOT Outback Sweet Thing" that sold for \$30,000 at the 2008 Fiesta Sale last year and is at the 70" T2T mark at 6 years old. She has been exposed to "Cadillac 55" our young bull that will be 70" T2T before his 3rd birthday. Here is a golden opportunity to add these genetics to your program.