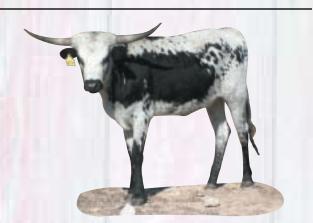

## Friday May 1, 2009

www.redatccombslonghorns.com

| Downed By: Red McCombs Ranches Of Texas <b>RMOREOLADY</b>                                                                                                                                                           |                                         | m<br>N                                                                           |
|---------------------------------------------------------------------------------------------------------------------------------------------------------------------------------------------------------------------|-----------------------------------------|----------------------------------------------------------------------------------|
|                                                                                                                                                                                                                     | LUI                                     |                                                                                  |
| P. H. No.: 455     Description: Black,       TLBAA: C249451     white mottled lineback       Calved: 1-12-07     and underline       GF Mean Green     — Double Eagle       GF22-1     — GFG-Man       Safari B 977 | <b>Calved:</b> 1-12-07<br>GF Mean Green | white mottled lineback<br>and underline<br>Double Eagle<br>Archer 240<br>GFG-Man |

COMMENTS: OCV. This black and white beauty is out of a cow that never misses and is a daughter of one of the all-time great black cows, Safari B 977. She has the lateral horn that produces lots of tip-to-tip and her pedigree assures quality and predictability. She's a winner. Not exposed.