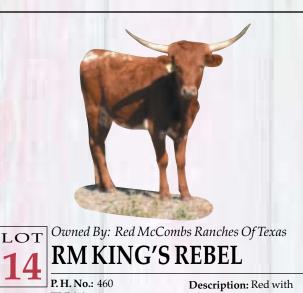

250105                                     | <b>Description:</b> Red and white spots and specks |
| Calved: 5-3-07                                           | Chill Chaser                                       |
|                                                          | Dode's Mocha Rose                                  |
| Overly Anna                                              | Overlord                                           |
|                                                          | Quest Anna                                         |

COMMENTS: OCV. This beautiful heifer is for the descriminating longhorn breeder. She has tremendous horn, color, pedigree and conformation. She will surely mature into a top dollar cow. One of the best heifers we have ever raised! Not exposed.



**TLBAA:** C249456 **Calved:** 5-10-07

RM King Leo

YO Texas Rebel

Description: Red with white on belly and top of hips — Leonidas — Little Ace Pali Emily — YO Texas Tornado 1684 — Yankee

COMMENTS: OCV. This heifer is out of a top Butler bull with 70" genetics and out of a YO cow that is RM Whirlwind and McGill breeding. This cow has produced four daughters that are in our herd. We like to offer heifers that come from strong families. Not exposed.

| Owned By: Wes & C<br><b>PEANUT P</b><br>P.H. No.: 7/26 | Carol Chancey - Lampasas, TX<br>POP       |
|--------------------------------------------------------|-------------------------------------------|
| P. H. No.: 7/26<br>TLBAA: C250645<br>Calved: 5-15-07   | <b>Description:</b> Golden tan and white. |
| EOT Sensor's Flash