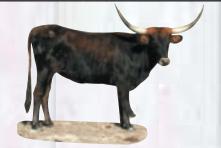

Boomerang CP

LDode's Sweet Lips

LOT Owned By: Mike & Debbie Bowman - Benton, KS

## EOT OUTBACK SWEET LIPS

P.H.No.: 7703 TLBAA: 248969 Calved: 1-18-07 **Description:** Red and white

- Overlord CP
  - Indian Girl 636
  - Phenomenon
    - LDode's Darling

COMMENTS: OCV. An outstanding "Boomerang CP" daughter with extreme lateral horn growth just like her full sister "EOT Outback Sweet Thing" that sold for \$30,000 at the 2008 Fiesta Sale last year and is at the 70" T2T mark at 6 years old. She has been exposed to "Cadillac 55" our young bull that will be 70" T2T before his 3rd birthday. Here is a golden opportunity to add these genetics to your program.