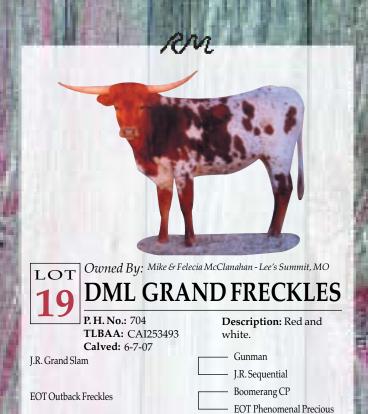

Over Texas

Bar L Miss Texas Bonnie

COMMENTS: OCV. This gorgeous young lady has everything we look for in a heifer. Outstanding color, outstanding horn, and outstanding genetics. Her pedigree is loaded, Boomerang, Whelming King, Emperor, and JR Seman are all topof the industry sires. Her sire, Mr. Boomerific, is over 70 inches and is currently owned by Buck and Sharon Adams. She was exposed to the tremendous son of Hunts Command Respect, Buzz Saw, for a spring 09 calf, and later exposed to J&Rs Maxed Out, a huge horned son of Maximus ST out of a super Gunsmoke daughter. Millennium Futurity eligible.