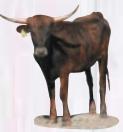

er, Comfort, TX

## **3S THISTLE MAE BUTLER**

P. H. No.: 11 TLBAA: C253866 Description: White with red spots Little Ace TexMex Calved: 5-26-07

Littleace Jackrabbitslim
 Ella

3S Vacey Mae Butler

Ella Redmac Regency TC Princess Butler

COMMENTS: OCV. Thistle is a gentle heifer out of the loud colored Little Ace TexMex. She has Hattie Belle, W5 Flower Garden and Maressa in her pedigree. Not exposed.



## **PEN OF THREE**

Owned By: Red McCombs Ranches of Texas

## RM LADY 426

P. H. No.: 426 TLBAA: CI249474\* Calved: 4-1-07 Description: Light red roan

RM King Leo

Leonidas Little Ace Pali Emily **Reality Check** Zhi-Best

**Best Check** 

COMMENTS: OCV. This heifer's sire is out of the best in Butler breeding with 70" genetics three times. Her dam is out of Reality Check. Not exposed.



Owned By: Red McCombs Ranches of Texas

#### **RM MISS SUPER WHIRL**

P. H. No.: 428 TLBAA: CI249476\* Calved: 4-2-07

Description: Brindle

**RM** Super Whirl

JW Too Black

Super Bowl Cooper's Miss Whirlwind Hot Shot Vision Two Eagles 581

COMMENTS: OCV. This is a top brindle daughter of Super Whirl with Super Bowl and Diego's Hot Shot in her pedigree. Not exposed.



## **RM OUEEN OF SPOTS**

P. H. No.: 436 TLBAA: C249440 Description: White with red spots

Calved: 5-9-07

- Leonidas

**RM** More Spots

**RMKing** Leo

Little Ace Pali Emily Leonidas

- TLB Red Lady

COMMENTS: OCV. This heifer is double-bred Leonidas with massive horn genetics top and bottom. Not exposed.



PAGE14

| LOT PEN