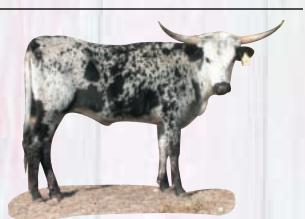

| RI                                                                                                                                                                                                                        | n                                                                                                                             |
|---------------------------------------------------------------------------------------------------------------------------------------------------------------------------------------------------------------------------|-------------------------------------------------------------------------------------------------------------------------------|
|                                                                                                                                                                                                                           |                                                                                                                               |
| LOT<br>Owned By: Joe Grad<br>WIREGRA                                                                                                                                                                                      | ldy - Cottonwood, AL<br>SS ZIPPY                                                                                              |
| P. H. No.: 7/7<br>TLBAA: C250394<br>Calved: 1-22-07<br>DHSouth Bound                                                                                                                                                      | Description: Red and<br>white with frosted neck<br>and head<br>Beau Chex                                                      |
| Dri Soulli Doulia                                                                                                                                                                                                         | Santa Fe Lass BL978                                                                                                           |
| Wiregrass Melody 22/3                                                                                                                                                                                                     | Gun Smoke<br>Horse Head Lover's Brew                                                                                          |
| COMMENTS: This is without a doubt one<br>duced. Her pedigree includes Beau Chex, C<br>will be exposed to Wiregrass "Guns A Smo<br>Gunsmoke and his dam is Horse Head Sho<br>that, but she is from a program - not a happe | oach, Gunsmoke, Horse Head cows. She<br>kin" from 3-15-09 to sale date. His sire is<br>wtime - horns and more horns. Not only |