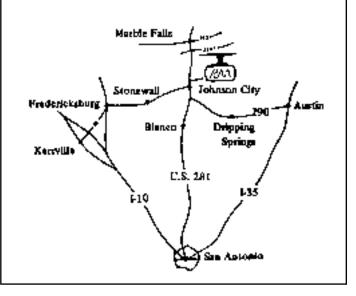

### Directions:

Red McCombs Ranch is located 4.5 miles North of Johnson City, Texas on U.S. Hwy. 281.

SALE DAY TELEPHONE: (830) 868-7491.