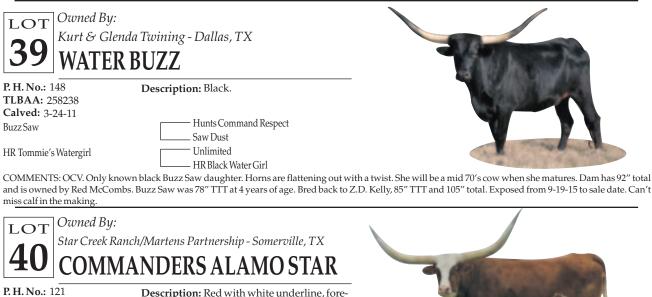

### BRINGING TWO TREMENDOUS STARBASE COMMANDER DAUGHTERS TO RED MCCOMBS FIESTA SALE

# FORTUNE SHINES ON STARS

DOB 1/2/2014 Starbase Commander x Rutledge's Miss Dotty

BRENT & CINDY BOLEN 584 DAVISVILLE ROAD - LUFKIN, TX 75901 WWW.BOLENLONGHORNS.COM | (936) 639-6590

|                        | R SALE ///                                                 | <b>4 HEIFER SALE</b>                                                                                                                                                                                                                                                                                                                                                                                                                                                                                                                                                                                                                                                                                                                                                                                                                                                                                                                                                                                                                                                                                                                                                                                                                                                                                                                                                                                                                                                                                                                                                                                                                                                                                                                                                                                                                                                                                                                                                                                                                                                                                                           | 2 |
|------------------------|------------------------------------------------------------|--------------------------------------------------------------------------------------------------------------------------------------------------------------------------------------------------------------------------------------------------------------------------------------------------------------------------------------------------------------------------------------------------------------------------------------------------------------------------------------------------------------------------------------------------------------------------------------------------------------------------------------------------------------------------------------------------------------------------------------------------------------------------------------------------------------------------------------------------------------------------------------------------------------------------------------------------------------------------------------------------------------------------------------------------------------------------------------------------------------------------------------------------------------------------------------------------------------------------------------------------------------------------------------------------------------------------------------------------------------------------------------------------------------------------------------------------------------------------------------------------------------------------------------------------------------------------------------------------------------------------------------------------------------------------------------------------------------------------------------------------------------------------------------------------------------------------------------------------------------------------------------------------------------------------------------------------------------------------------------------------------------------------------------------------------------------------------------------------------------------------------|---|
|                        | Ranch - Somerville, TX<br>I <b>NE SHINES ON STARS</b>      | A CONTRACTOR                                                                                                                                                                                                                                                                                                                                                                                                                                                                                                                                                                                                                                                                                                                                                                                                                                                                                                                                                                                                                                                                                                                                                                                                                                                                                                                                                                                                                                                                                                                                                                                                                                                                                                                                                                                                                                                                                                                                                                                                                                                                                                                   |   |
| <b>P. H. No.:</b> 12/4 | Description: Orange with white spots on                    |                                                                                                                                                                                                                                                                                                                                                                                                                                                                                                                                                                                                                                                                                                                                                                                                                                                                                                                                                                                                                                                                                                                                                                                                                                                                                                                                                                                                                                                                                                                                                                                                                                                                                                                                                                                                                                                                                                                                                                                                                                                                                                                                |   |
| TLBAA: CTI292050       | hips and legs, white shield on forehead.                   | Charles and the second s                                                                                                                                                                                                                                                                                                                                                                                                                                                                                                                                                                                                                                                                                                                                                                                                                                                                                                                                                                                                                                                                                                                                                                                                                                                                                                                                                                                                                            |   |
| Calved: 1-2-14         |                                                            |                                                                                                                                                                                                                                                                                                                                                                                                                                                                                                                                                                                                                                                                                                                                                                                                                                                                                                                                                                                                                                                                                                                                                                                                                                                                                                                                                                                                                                                                                                                                                                                                                                                                                                                                                                                                                                                                                                                                                                                                                                                                                                                                |   |
| Starbase Commander     | PPF Gun Maker                                              |                                                                                                                                                                                                                                                                                                                                                                                                                                                                                                                                                                                                                                                                                                                                                                                                                                                                                                                                                                                                                                                                                                                                                                                                                                                                                                                                                                                                                                                                                                                                                                                                                                                                                                                                                                                                                                                                                                                                                                                                                                                                                                                                |   |
|                        | Lady Dixie                                                 | The second se                                                                                                                                                                                                                                                                                                                                                                                                                                                                                                                                                                                                                                                                                                                                                                                                                                                                                                                                                                                                                                                                                                                                                                                                                                                                                                                                                                                                                                                                                                                                                                                                                                                                                                                                                                                                                                                                                                                                                                                                                |   |
| Rutledge's Miss Dotty  | Rutledge's Dinger                                          | AND PROVIDENT AND A DESCRIPTION OF A DESCRIPANTE OF A DESCRIPTION OF A DESCRIPTION OF A DESCRIPTION OF A DES |   |
| 0 ,                    | Rutledge's Pretty Woman                                    | and the section of the section of the                                                                                                                                                                                                                                                                                                                                                                                                                                                                                                                                                                                                                                                                                                                                                                                                                                                                                                                                                                                                                                                                                                                                                                                                                                                                                                                                                                                                                                                                                                                                                                                                                                                                                                                                                                                                                                                                                                                                                                                                                                                                                          |   |
| COMMENTS: OCV. Fortune | Shines On Stars is one of our top heifers from 2014. Sh    | She is out of a magic cross at our ranch - Starbase Commander on top of a                                                                                                                                                                                                                                                                                                                                                                                                                                                                                                                                                                                                                                                                                                                                                                                                                                                                                                                                                                                                                                                                                                                                                                                                                                                                                                                                                                                                                                                                                                                                                                                                                                                                                                                                                                                                                                                                                                                                                                                                                                                      | a |
|                        |                                                            | sister that has 103.5" of total horn. Fortune is confirmed pregnant to Rick                                                                                                                                                                                                                                                                                                                                                                                                                                                                                                                                                                                                                                                                                                                                                                                                                                                                                                                                                                                                                                                                                                                                                                                                                                                                                                                                                                                                                                                                                                                                                                                                                                                                                                                                                                                                                                                                                                                                                                                                                                                    |   |
|                        | veet Brindle Dust. This heifer can add to anyone's program |                                                                                                                                                                                                                                                                                                                                                                                                                                                                                                                                                                                                                                                                                                                                                                                                                                                                                                                                                                                                                                                                                                                                                                                                                                                                                                                                                                                                                                                                                                                                                                                                                                                                                                                                                                                                                                                                                                                                                                                                                                                                                                                                |   |