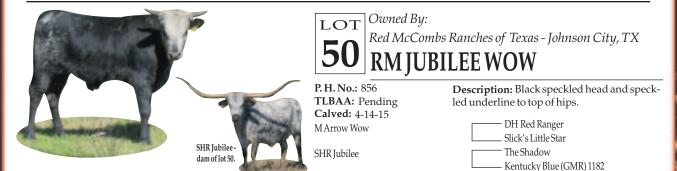

#### LOT Owned By:

Red McCombs Ranches of Texas - Johnson City, TX

## **2** RM SAFARI LADY 783

P. H. No.: 783 TLBAA: 263391 Calved: 3-15-13 Safari BLChex

Description: Brindle.

RM Home Run Lady 553

Farlap Chex Might Safari BL833 DH Red Ranger

— RM Home Run Lady 361

Safari BL Chex - sire of lot 2.

COMMENTS: OCV. This is a spectacular heifer that measured 61" in October. She shows impressive cattle in her pedigree with 1/4 Butler from Farlap Chex as well as the great Night Safari BL 833 cow. Her dam combines Red Ranger with Heavy Hitter and the super producing Bet I Can cow. Not exposed.