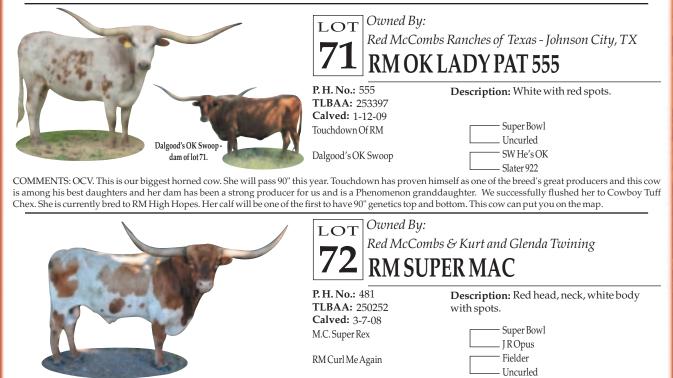

a spectacular 2016 calf. Millennium Futurity Eligible.



COMMENTS: OCV. Tejas Star, Starliner, Headliner, Starlight, Delta Van Horne, JP Rio Grande, Hubbells Rio Linda, Super Bowl, Touchdown of RM, VJ Tommie, Dalgood's Droopy Dot-need we say more? She represents the best of the best. Her granddam is straight Butler and still one of our best cows at age 19. She is a "can't miss" opportunity. Heifer calf calved 1-31-16 sired by RM Aussie Cowboy.



COMMENTS: OCV. Moon Dust was a gorgeous black and white cow that worked with Iron Mike every time! This cow was over 70" before her fourth birthday and is on her way to well over 80". Her grandsires, Hunts Command Respect and Gatillero both are well respected as top producers. We highly recommend this cow family. Safe in calf to Safari BLChex.



COMMENTS: Super Mac is the best son sired by Super Rex. You would be hard pressed to find a better bull that passes size, structure and thick horn to his offspring. He's a gentle giant with an easy disposition. His max horn TTT was 77, and he has rubbed them down a little on cedar trees. Consistent beautiful calves he's an upgrade to many programs. We have sold his offspring at this sale for over \$5K. Solid producer. Bid in confidence.

|                          | rie Witt - Mason, TX<br><b>NCESS DARCY</b> |     |