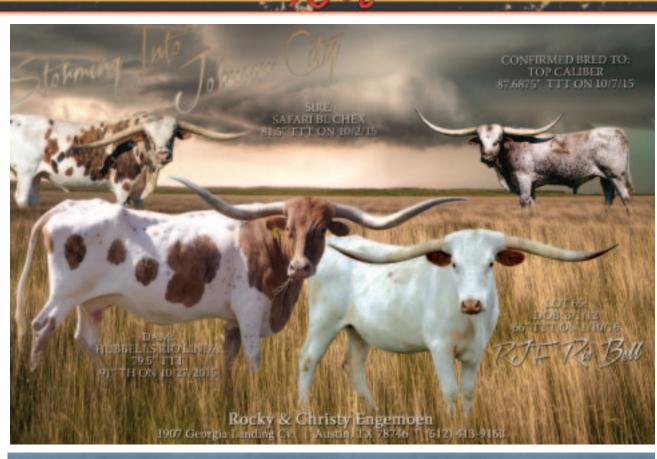

### **30** RR CLEAR WIND

P. H. No.: 288 TLBAA: CTI293940 Calved: 10-17-14 ClearWin Description: White body with black spots.

|    |      | _      |
|----|------|--------|
| BL | Wind | Dancer |

Win Win
 Bowl Of Roses
 Bueno Chex
 Ace's Ms Dayton I

COMMENTS: OCV. RR Clear Wind is a product of old time Butler breeding (BL Wind Dancer is her dam) and modern day horn growth (Clear Win is her sire). Bob Loomis furnished the dam and we flushed her to a variety of bulls with the understanding that Bob could pick one to take home. In fact, Bob and Pam are listed as the breeders on the certificate. Red McCombs always has a great sale so we picked out a nice one for his sale. She will sell non-exposed. Just for the record, Bob chose a Clear Win heifer too, so here is your opportunity.