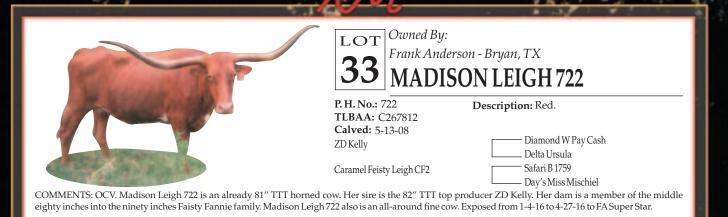

#### LOT Owned By:

Red McCombs Ranches of Texas - Johnson City, TX

## **2** RM SAFARI LADY 783

P. H. No.: 783 TLBAA: 263391 Calved: 3-15-13 Safari BLChex

Description: Brindle.

RM Home Run Lady 553

Farlap Chex Might Safari BL833 DH Red Ranger

— RM Home Run Lady 361

Safari BL Chex - sire of lot 2.

COMMENTS: OCV. This is a spectacular heifer that measured 61" in October. She shows impressive cattle in her pedigree with 1/4 Butler from Farlap Chex as well as the great Night Safari BL 833 cow. Her dam combines Red Ranger with Heavy Hitter and the super producing Bet I Can cow. Not exposed.