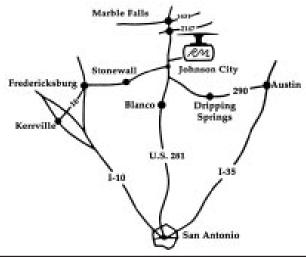

#### Directions:

Red McCombs Ranch is located 4.5 miles North of Johnson City, Texas on U.S. Hwy. 281.

#### 1746 RM One, Johnson City, Texas 78636

SALE DAY TELEPHONE: (830) 868-7491