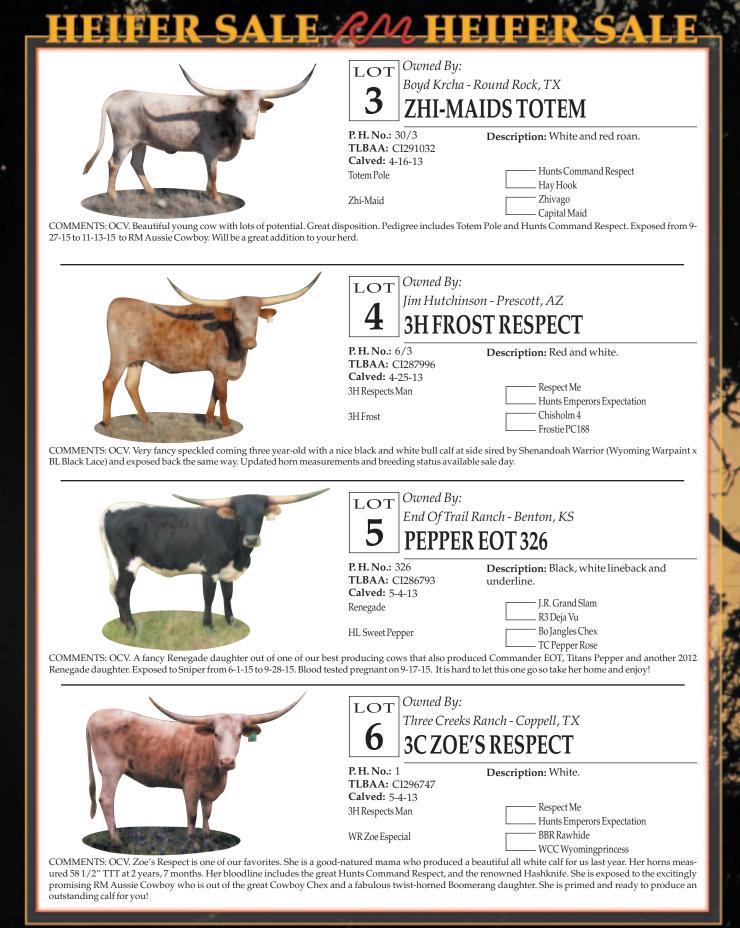

#### LOT 3 ZHI-MAIDS TOTEM

DOB: 4/16/13 Totem Pole x Zhi-Maid Exposed to RM Aussie Cowboy.

#### LOT 6 3C ZOE'S RESPECT

DOB: 5/4/13 3H Respects Man x WR Zoe Especial Exposed to RM Aussie Cowboy.

### **RM AUSSIE COWBOY**

DOB: 3/4/13 Cowboy Chex X BHR Boomerang Beauty 69.25" TTT on 2/13/16 Owned with Red McCombs Ranch