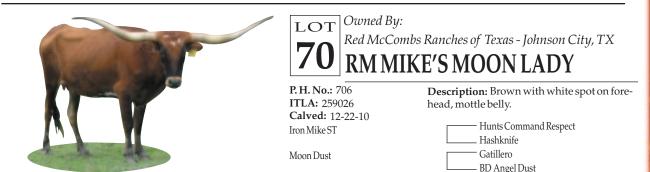

months and 69 3/4" last October at 3 years, 11 months of age. Her horns are just starting to turn so she could be at 80" before you know it. Nice, gentle disposition. Solid horn pedigree with 1 - 85" and several 70+". Has solid black, black and white, brown and white speckled genetics so she throws all kinds of color. Exposed to Crisp Respect for a spectacular 2016 calf. Millennium Futurity Eligible.



COMMENTS: OCV. Tejas Star, Starliner, Headliner, Starlight, Delta Van Horne, JP Rio Grande, Hubbells Rio Linda, Super Bowl, Touchdown of RM, VJ Tommie, Dalgood's Droopy Dot-need we say more? She represents the best of the best. Her granddam is straight Butler and still one of our best cows at age 19. She is a "can't miss" opportunity. Heifer calf calved 1-31-16 sired by RM Aussie Cowboy.



COMMENTS: OCV. Moon Dust was a gorgeous black and white cow that worked with Iron Mike every time! This cow was over 70" before her fourth birthday and is on her way to well over 80". Her grandsires, Hunts Command Respect and Gatillero both are well respected as top producers. We highly recommend this cow family. Safe in calf to Safari BLChex.



COMMENTS: Super Mac is the best son sired by Super Rex. You would be hard pressed to find a better bull that passes size, structure and thick horn to his offspring. He's a gentle giant with an easy disposition. His max horn TTT was 77, and he has rubbed them down a little on cedar trees. Consistent beautiful calves he's an upgrade to many programs. We have sold his offspring at this sale for over \$5K. Solid producer. Bid in confidence.

|