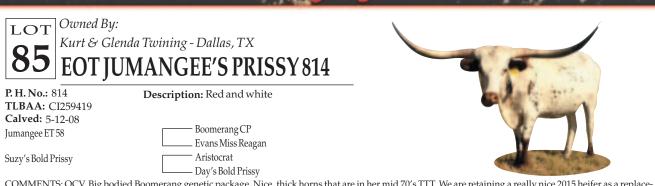

ang CP and JMC Phenomenal Abigail provide a foundation pedigree that can make you salivate. Her sire, Rock Star, is a full brother to Awesome Viagra, and her dam, ZD Delta Ginger, add to the list of breed icons in her pedigree. Ginger measured 73" TTT on 10-16-15 with over 3" broken off her left tip, and she weighs over 1,100 pounds. She has raised two big, healthy heifers that we are retaining in our herd. Ginger has been exposed to our herd sire, RJF Sittin Dreamer, from 11-51-51 thru sale date. Sittin Dreamer is out of Sittin Bull and the magnificent 80+" cow, CC Sheeza ER Wil has sold for a total of \$92,000 in two sales. Sittin Dreamer throws a wide range of color in his calves, and this 2016 calf will be a great genetic addition to stack yet another level of producers in your herd.



COMMENTS: OCV. Big bodied Boomerang genetic package. Nice, thick horns that are in her mid 70's TTT. We are retaining a really nice 2015 heifer as a replacement. Easy disposition and great milker. Bred back to Z.D. Kelly, 85" TTT and 105 total for a big horned calf. Really solid cow - bid in confidence.

#### Owned By: LOT

Dora Thompson - Mansfield, LA

# **7 BAR PEACH KRISTY**

P. H. No.: 63 **TLBAA: CTI274273** Calved: 2-23-11 Maximus ST

Description: Red and white with read head.

Peach Brandy ST

J.R. Grand Slam Maxi Confetti Chuckwagon

Peaches







COMMENTS: OCV. Super Lark is a 70" TTT straight Butler cow out of John Stockton's program. She possesses perfect Texas twist horns, stays in perfect condition and breeds back every year. She is a producer and crosses well with any bul