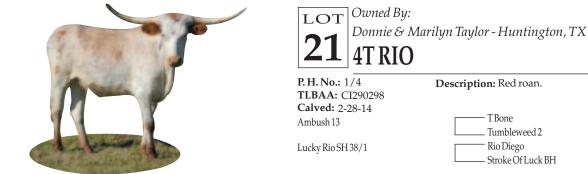

Description: Red and white.

| K.C. Jazzmin        |
|---------------------|
| FA Field Marshal    |
| ———— Ice Kisses BCB |

COMMENTS: OCV. Flashy young heifer out of the 81" TTT BCB Kiss N Tell cow and the 82" TTT KC Just Respect. Dog gentle. Will be exposed 30 days before the sale to CV Call Of Duty. Exposed from 4-1-16 to 4-29-16. Two times futurity winner and HSC champion. 62" TTT at 20 months and brindle. Bid in confidence.