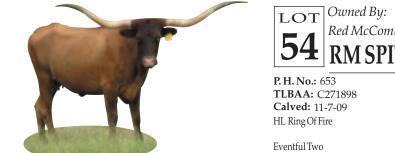

OT Red McCombs Ranches of Texas - Johnson City, TX RM SPITFIRE 653

Description: Brown.

JM Sue Rutledge's Mellow Yellow Brown Bomber 126 Eventful

COMMENTS: OCV. A nice cow that should develop a very tight twist with age just as her dam did. She is sired by a son of the great Mellow Yellow cow, a Dinger daughter. Her dam is a cow raised by Dr. Anderson with strong Butler influence. Bull calf, calved 2-26-16 sired by Safari BL Chex. We will also be selling a loud colored Touchdown daughter, lot 55.