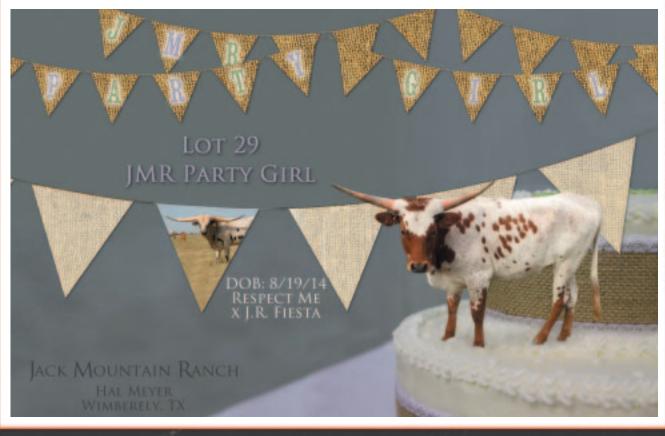

COMMENTS: OCV. JMR Party Girl was 18 months old and measured 40 1/2" with a 10" base in December, 2015. Party Girl's sire is Respect Me (measured just over 89" on 6/13/14 per Arrowhead Cattle Company website) and her dam, JR Fiesta (measured 77" here at Jack Mountain Ranch on 11/11/15). JMR Party Girl has outstanding genetics top and bottom!