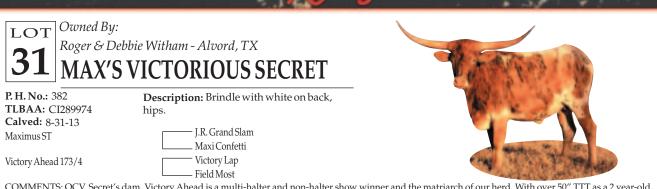

ROCI

ALVORD, TEXAS

MAX'S VICTORIOUS SECRET DOB: 8/31/2013 Sired by the late Maximus ST Bred to Red Cloud (Touchdown of RM x RM Sittin May)

LADY HOPE DOB: 3/31/2014 RM High Hopes x RM Buzzin Lady The sky is the limit with this one! Exposed to RR Bullnanza, a bull you'll be hearing about!

RVV

COMMENTS: OCV. Secret's dam, Victory Ahead is a multi-halter and non-halter show winner and the matriarch of our herd. With over 50" TTT as a 2 year-old, sired by the late Maximus ST, color, size and temperment. We think this young heifer is a game changer. We are really going to miss this cow, I hope Debbie lets me sleep inside. Bred to Red Cloud (Touchdown of RM x RM Sittin May). She should calve by sale date.