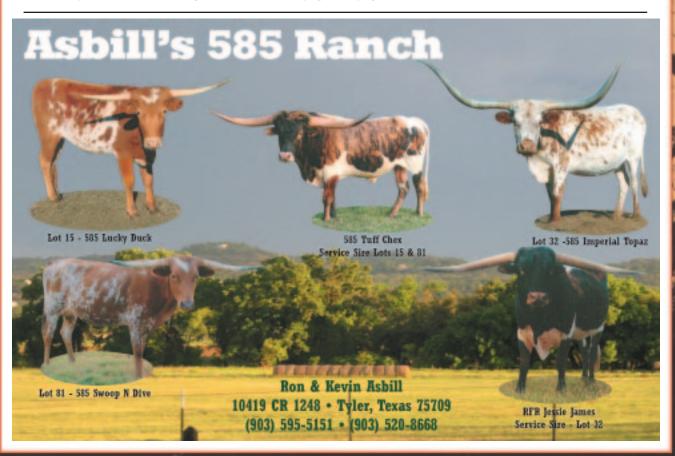

#### LOT Owned By:

Ron & Kevin Asbill - Tyler, TX

### 32 585 IMPERIAL TOPAZ

P. H. No.: 249 TLBAA: C253105 Calved: 5-19-07 GFSouthbrooke Description: White with red spots.

| GF G-Man              |
|-----------------------|
| Stillclassy           |
| 585 Overwhelming Toro |
| 585 Crown Jewel       |

585 Topaz

COMMENTS: OCV. A big horned, great producing, foundation cow. We are keeping two of her heifers in our herd. Exposed to our brindle Jamakizm son RFR Jessie James from 3-5-15 to sale date. Horn measurement available sale day. Calf will have 585 Overwhelming Toro, Jamakizm and GF Southbrooke in it's pedigree.