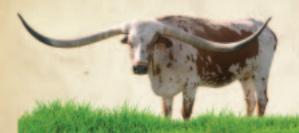

P. H. No.: 121 TLBAA: CI279780 Calved: 12-11-11 Starbase Commander

Awesome Ranch Lady PC187

**Description:** Red with white underline, forehead shield, lower legs and tail switch.

PPF Gun Maker Lady Dixie Awesome Alamo TW Plains Ranch Lady

COMMENTS: OCV. Commanders Alamo Star is everything you can ask for in a top of the line brood cow. If you are looking for conformation, color and tremendous horn (73" TTT, 95" TH, 14" Base at only four years of age) this Starbase Commander daughter has it all. She is exposed to WF Friday's Check (WF Checkers x Friday 13) for an awesome blending of top genetics in the industry today. You will like everything there is about this cow.