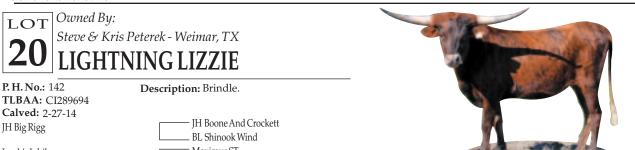

COMMENTS: OCV. 4T Rio is a pretty red roan young heifer. She is bred right with Tabasco, Roundup and JP Rio Grande in her pedigree. She has been exposed to RM Checkered Flag for her first calf in the fall. Checkered Flag throws Hunts Command Respect and Tabasco for a good dose of horns and RM Whirlwind for extra color into what should be a fantastic calf.