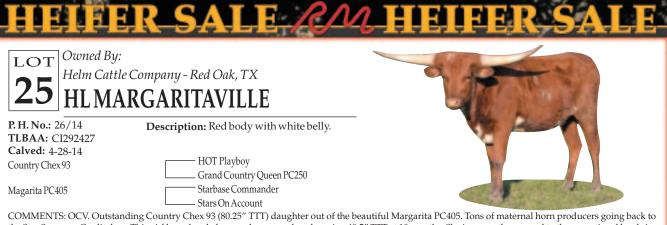

Breeding Our Best to the Best

Allen CRanch

Ursula Allen - Harper, Texas

512-413-4813 | UrsulaAllen104@Yahoo.com VISIT OUR WEBSITE: www.AllenRanchLonghorns.com

COMMENTS: OCV. Outstanding Country Chex 93 (80.25" TTT) daughter out of the beautiful Margarita PC405. Tons of maternal horn producers going back to the Star Supreme Credit dam. This girl has a lovely base and measured a whopping 49.5" TTT at 19 months. She is currently exposed to the exceptional herd sire Hubbells 20 Gauge (80"+ TTT) who is consistently producing outstanding offspring. The calf out of this pairing will be stacked with verifiable 80" to 90" TTT horn genetics. Excellent opportunity and asset for any great program. Visit www.helmcattlecompany.com for updates concerning this offer.