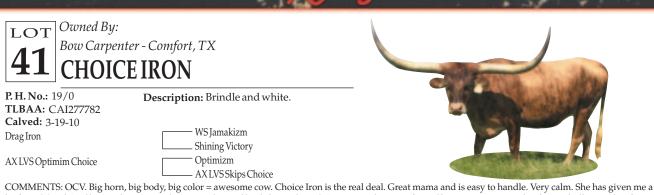

### CRISP RESPECT

DOB: 3/2/05 Hunts Command Respect x Crisp 81.5" TTT on 3/2/15 Owned by the Know Bull Syndicate

RNN

COMMENTS: OCV. Big horn, big body, big color = awesome cow. Choice Iron is the real deal. Great mama and is easy to handle. Very calm. She has given me a heifer, BC Smok 'N Choice who was 61 3/4" TTT on her 2nd birthday and 69 1/2" TTT at 21/2 years of age. Choice Iron is pasture bred to my bull Moo Chex for an early summer calf. This is a very special cow and will be a great asset to the buyer. Exposed from 4-1-15 to 9-1-15 to Moo Chex.