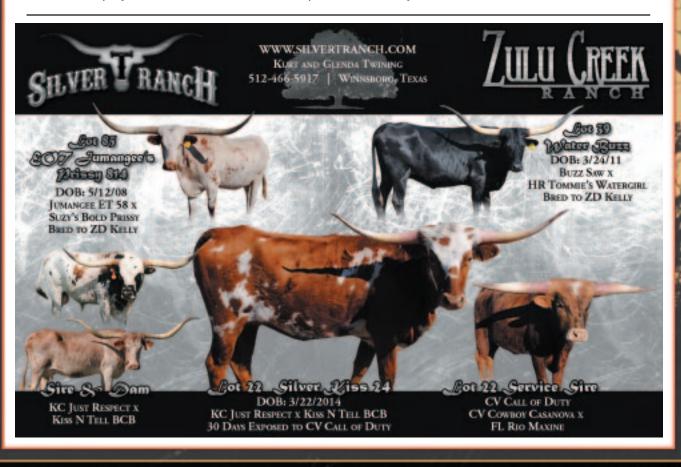

#### LOT Owned By:

Red McCombs Ranches of Texas - Johnson City, TX

## **2** RM SAFARI LADY 783

P. H. No.: 783 TLBAA: 263391 Calved: 3-15-13 Safari BLChex

Description: Brindle.

RM Home Run Lady 553

Farlap Chex Might Safari BL833 DH Red Ranger

— RM Home Run Lady 361

Safari BL Chex - sire of lot 2.

COMMENTS: OCV. This is a spectacular heifer that measured 61" in October. She shows impressive cattle in her pedigree with 1/4 Butler from Farlap Chex as well as the great Night Safari BL 833 cow. Her dam combines Red Ranger with Heavy Hitter and the super producing Bet I Can cow. Not exposed.