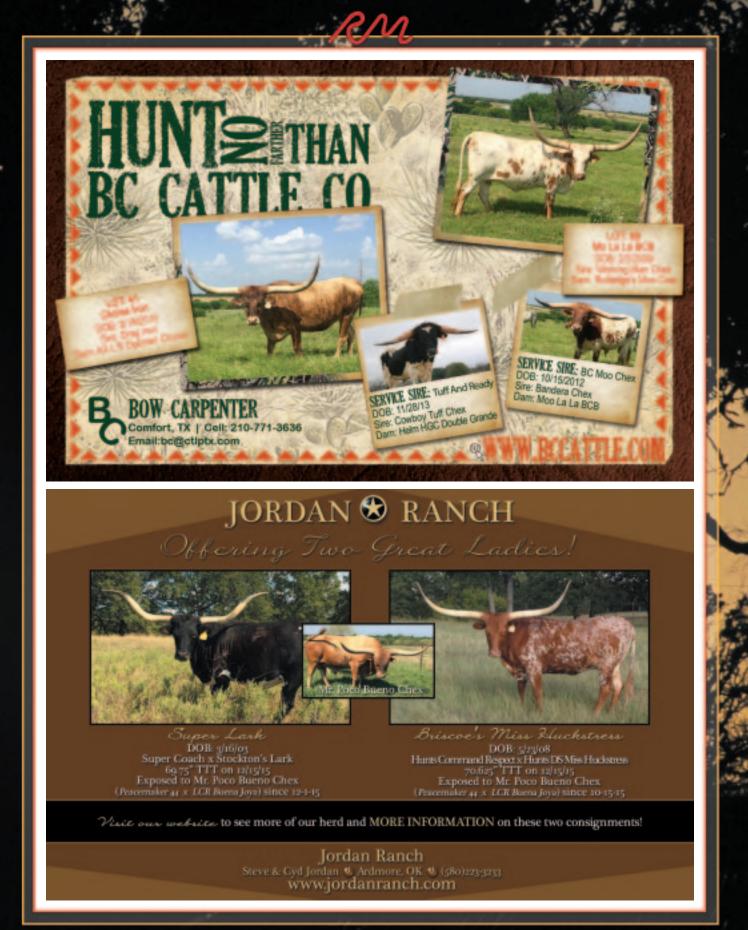

6/07 Iron Mike ST x 7LS Little Bobbi Over 80" TTT Exposed to RM Aussie Cowboy

The service of a

### **RM AUSSIE COWBOY**

DOB: 3/4/13 Cowboy Chex X BHR Boomerang Beauty 69.25" TTT on 2/13/16 Owned with Red McCombs Ranch

# WE KNOW BULLS WITH POWER.

#### LOT 7 MK UNSTOPPABLE RESPECT

DOB: 5/13/13 Crisp Respect x RR Unstopabull Sired by Crisp Respect.



DOB: 7/10/13 Crisp Respect x Whisper's Empress Sired by Crisp Respect.

#### LOT 73 WR PRINCESS DARCY

DOB 4/20/09 Top Caliber X Royal Splendor (Kelo Chex X Crown Princess B14) Heifer Calf by Crisp Respect at Side

#### LOT 68 BANG'S DOE - GP3

DOB: 11/1/11 3H Dancing Warrior x HH Shenandoah's Bangs Exposed to Crisp Respect.

### CRISP RESPECT

DOB: 3/2/05 Hunts Command Respect x Crisp 81.5" TTT on 3/2/15 Owned by the Know Bull Syndicate





RNN

COMMENTS: OCV. Big horn, big body, big color = awesome cow. Choice Iron is the real deal. Great mama and is easy to handle. Very calm. She has given me a heifer, BC Smok 'N Choice who was 61 3/4" TTT on her 2nd birthday and 69 1/2" TTT at 21/2 years of age. Choice Iron is pasture bred to my bull Moo Chex for an early summer calf. This is a very special cow and will be a great asset to the buyer. Exposed from 4-1-15 to 9-1-15 to Moo Chex.

#### LOT Jordan Ranch - Ardmore, OK

BRISCOE'S MISS HUCKSTRESS

P. H. No.: 01 TLBAA: CI264472 Calved: 5-23-08 Hunts Command Respect

Description: Red.

Hunts DS Miss Huckstress

Hunts Emperor

\_\_\_\_\_ Miss Rodeo America \_\_\_\_\_ Double Shot

—— Hunts Huckstress

COMMENTS: OCV. Here is a big horned cow, low 70's TTT but she is a high horned c