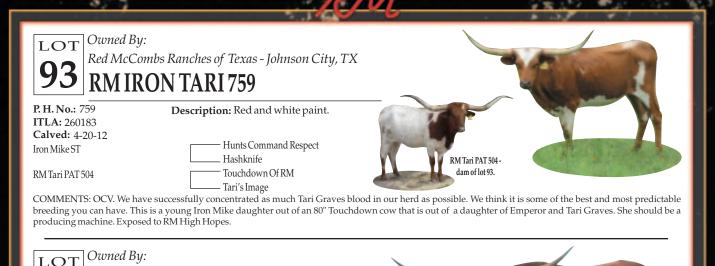

#### LOT Owned By:

Red McCombs Ranches of Texas - Johnson City, TX

## **2** RM SAFARI LADY 783

P. H. No.: 783 TLBAA: 263391 Calved: 3-15-13 Safari BLChex

Description: Brindle.

RM Home Run Lady 553

Farlap Chex Might Safari BL833 DH Red Ranger

— RM Home Run Lady 361

Safari BL Chex - sire of lot 2.

COMMENTS: OCV. This is a spectacular heifer that measured 61" in October. She shows impressive cattle in her pedigree with 1/4 Butler from Farlap Chex as well as the great Night Safari BL 833 cow. Her dam combines Red Ranger with Heavy Hitter and the super producing Bet I Can cow. Not exposed.