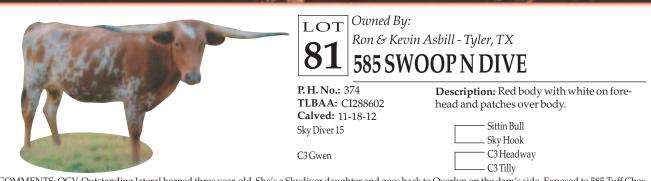

#### LOT Owned By:

Ron & Kevin Asbill - Tyler, TX

### 32 585 IMPERIAL TOPAZ

P. H. No.: 249 TLBAA: C253105 Calved: 5-19-07 GFSouthbrooke Description: White with red spots.

| GF G-Man              |
|-----------------------|
| Stillclassy           |
| 585 Overwhelming Toro |
| 585 Crown Jewel       |

585 Topaz

COMMENTS: OCV. A big horned, great producing, foundation cow. We are keeping two of her heifers in our herd. Exposed to our brindle Jamakizm son RFR Jessie James from 3-5-15 to sale date. Horn measurement available sale day. Calf will have 585 Overwhelming Toro, Jamakizm and GF Southbrooke in it's pedigree.