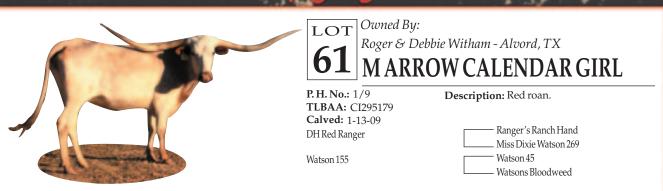

#### n arrow Calendar Gal

DOB: 1/13/2009 DH Red Ranger x Watson 155 With 82 5/8 TTT, there is no reason she can't reach 90" at full maturity. Bred to Safari BL Chex

wri

940-393-3178

UG.

ഗ്രാരി

DCR JAMAKAN-ME A STAR DOB: 9/15/2013 Sired by WS Jamakizm Our 1st bred & owned helter to sell at public auction.