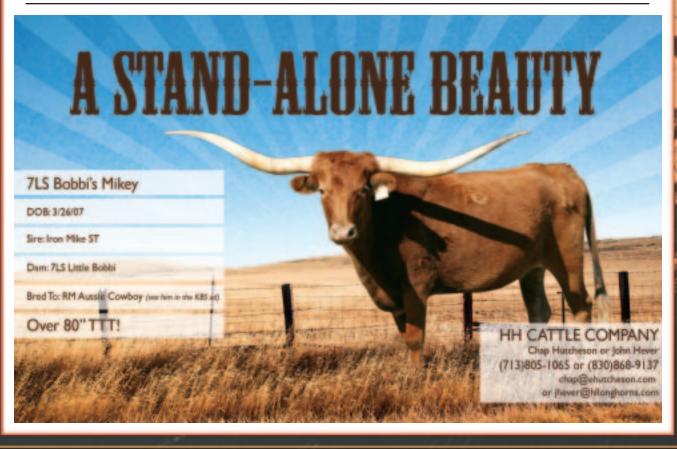

#### LOT 44 7LS BOBBI'S MIKEY

DOB: 3/26/07 Iron Mike ST x 7LS Little Bobbi Over 80" TTT Exposed to RM Aussie Cowboy

The service of a