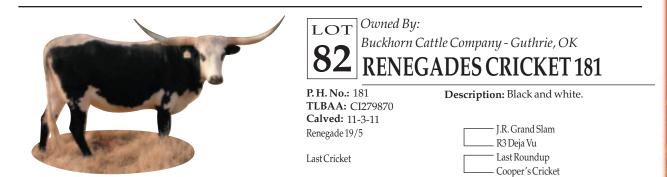

dltexaslonghornfarms.com to view full pedigree and progeny.

# A PROVEN PRODUCER

# LOT 84

## ZD ROCKIN GINGER DOB: 5/20/05 ROCK STAR X ZD DELTA GINGER 73" TTT ON 10/16/15

EXPOSED TO RIF SITTEN DREAMER SITTIN BULL X CC SHEEZA WHIP ER WIL

# STACKED GENETICS WITH PROVEN HEIFER PRODUCTION. 8 CALVES, 6 HEIFERS



BG EIGHT SECONDS SPICE 2014 HEIFER CALF



101

BG DREAMIN OF BLUE BELL 2015 HEIFER CALF



BUFFALO GAP LONGHORNS FOR MORE INFORMATION CALL 325-370-0736 OR VISIT WWW.BUFFALOGAPLONGHORNS.COM





COMMENTS: OCV. Outstanding lateral horned three year-old. She's a Skydiver daughter and goes back to Overlyn on the dam's side. Exposed to 585 Tuff Chex (our Cowboy Tuff Chex son) from 6-26-15 to sale date. Calf will have Cowboy Tuff Chex, Delta Tari, Sittin Bull, Overlyn in the pedigree.



COMMENTS: OCV. We call her "Bandit" because of her black rings on her eyes. Pretty black and white with a 11-7-15 bull calf at side by Homerun HB (80"+ TTT). Exposed back to Farlap Chex for a three-in-one package.

|                                                                               |                                                                                         | ich - San Antonio, TX<br><b>LLA SASSY</b>                                                                                                                           |
|-------------------------------------------------------------------------------|-----------------------------------------------------------------------------------------|--------------------------------------------------------------------------