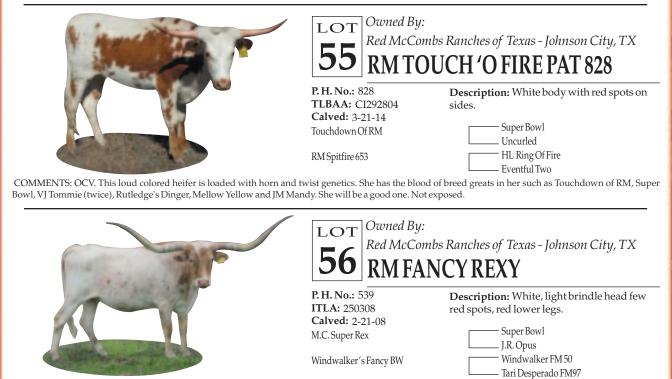

#### LOT Owned By:

Red McCombs Ranches of Texas - Johnson City, TX

## **2** RM SAFARI LADY 783

P. H. No.: 783 TLBAA: 263391 Calved: 3-15-13 Safari BLChex

Description: Brindle.

RM Home Run Lady 553

Farlap Chex Might Safari BL833 DH Red Ranger

— RM Home Run Lady 361

Safari BL Chex - sire of lot 2.

COMMENTS: OCV. This is a spectacular heifer that measured 61" in October. She shows impressive cattle in her pedigree with 1/4 Butler from Farlap Chex as well as the great Night Safari BL 833 cow. Her dam combines Red Ranger with Heavy Hitter and the super producing Bet I Can cow. Not exposed.