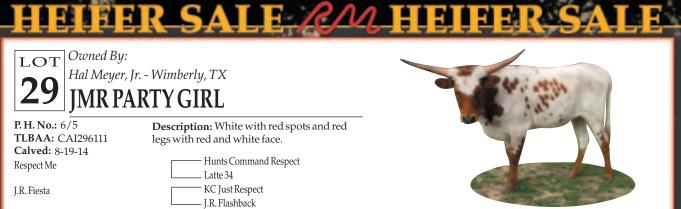

COMMENTS: OCV. JMR Party Girl was 18 months old and measured 40 1/2" with a 10" base in December, 2015. Party Girl's sire is Respect Me (measured just over 89" on 6/13/14 per Arrowhead Cattle Company website) and her dam, JR Fiesta (measured 77" here at Jack Mountain Ranch on 11/11/15). JMR Party Girl has outstanding genetics top and bottom!