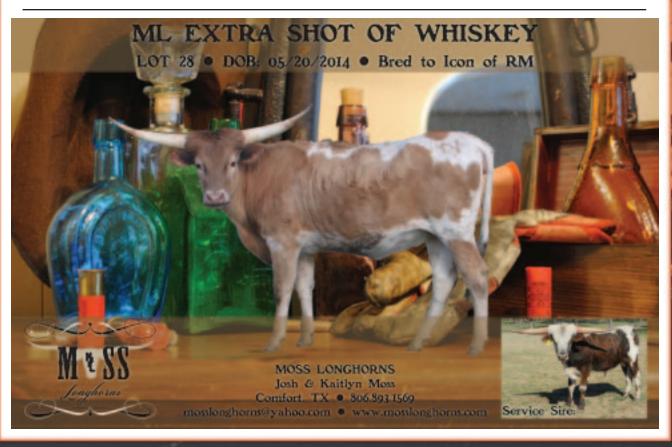

**RM High Hopes** 

LOT Owned By: Moss Longhorns - Comfort, TX **ML EXTRA SHOT OF WHISKEY** 

P. H. No.: 144 **TLBAA:** CI291180 Calved: 5-20-14 Star Extraordinaire

HL Sue's Crystal Vase

Description: Tan body with topline, underline, white tail.

> Bolt Action Star Rutledge's Miss Dotty JM Sue - EOT Crystal

COMMENTS: OCV. This is an exceptional heifer, not yet 2 years old. She has a tremendous frame, plenty of base and a laid-back disposition. Her pedigree is beyond outstanding with Peacemaker, Dinger and VJ Tommie as well as two cow families with generations of profit and production in JM Mandy and the Crystal cow family. This heifer should be a producing machine. An added bonus is she will have one of the first calves by Icon of RM.