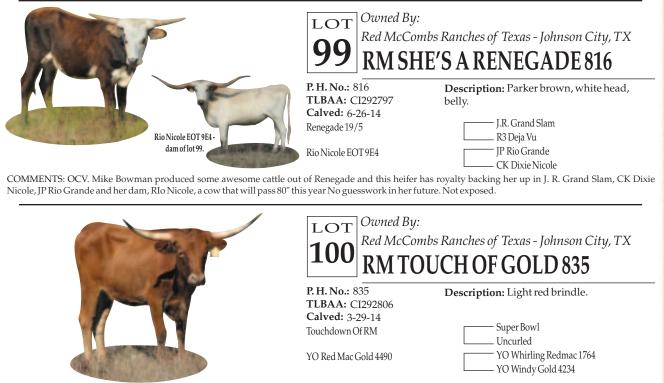

#### LOT Owned By:

Red McCombs Ranches of Texas - Johnson City, TX

# **38** IRON INTRIGUETC

P. H. No.: 85 TLBAA: 256975 Calved: 5-8-08 Iron Mike ST Description: White with red roan.

FLSage

Hunts Command Respect Hashknife Crown's Smoke Jumper

\_\_\_\_\_ I5 Bella' Bella'

COMMENTS: OCV. This awesome Iron Mike daughter was 73" last fall. Her dam is a granddaughter of the great producing Crown Royal bull. You will like this cow and she is bred to the 811/2" Safari BL Chex. We can't wait to see the calf!