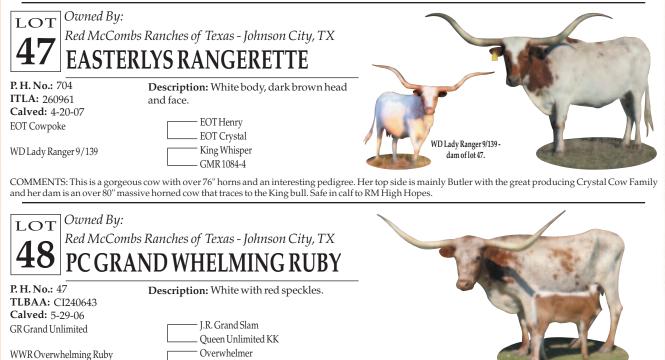

H. No.:** 244/9 **TLBAA:** C268862 **Calved:** 3-28-09 ZDKelly **Description:** Large red and white spots.

—— Diamond W Pay Cash —— Delta Ursula —— Phenomenon

- Doherty 6

- Ruby Red

Phenomenal Dorthy

COMMENTS: OCV. Beautiful ZD Kelly daughter who measured 73 1/4" TTT last October. At side is a wild colored Rip Saw son who is a definite herd sire prospect. He looks nearly like his sire, Rip Saw (who measures 84" TTT) did when he was young. His horns are already looking good and he will be weaning age by sale date. She is exposed back to Rip Saw. She's one of my favorite ZD Kelly daughters and they never disappoint me. They cross well with any good herd sire. Look at the great breeding on her bottom side. She's out of Phenomenal Dorthy, a Phenomenon x Doherty 6 daughter. A real deal!



COMMENTS: OCV. You couldn't order a nicer cow! She is the cross of Grand Unlimited on an Overwhelmer daughter. She raised one of our best heifers last year out of KC Just Respect. Has a bull calf at side by KC Just Respect calved 1-31-16. Measured 76 3/4" TTT on 10-2-15.

PAGE 33



COMMENTS: OCV. What a pretty young Iron Mike daughter this is. She should pass 70"TTT by her fourth birthday and she is a real stunner! This is a very pretty cow with a gorgeous shape to her horns. Her granddam was a great and colorful producer for us and this predictable beauty is seen in each generation. She is really stunning and is safe in calf to Safari BL Chex.



COMMENTS: A stunning young bull sired by perhaps the best Red Ranger son and out of a Shadow Jubilee clone. The genetics in this bull could p