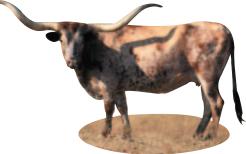

#### LOT Owned By:

Red McCombs Ranches of Texas - Johnson City, TX

## **2** RM SAFARI LADY 783

P. H. No.: 783 TLBAA: 263391 Calved: 3-15-13 Safari BLChex

Description: Brindle.

RM Home Run Lady 553

Farlap Chex Might Safari BL833 DH Red Ranger

— RM Home Run Lady 361

Safari BL Chex - sire of lot 2.

COMMENTS: OCV. This is a spectacular heifer that measured 61" in October. She shows impressive cattle in her pedigree with 1/4 Butler from Farlap Chex as well as the great Night Safari BL 833 cow. Her dam combines Red Ranger with Heavy Hitter and the super producing Bet I Can cow. Not exposed.