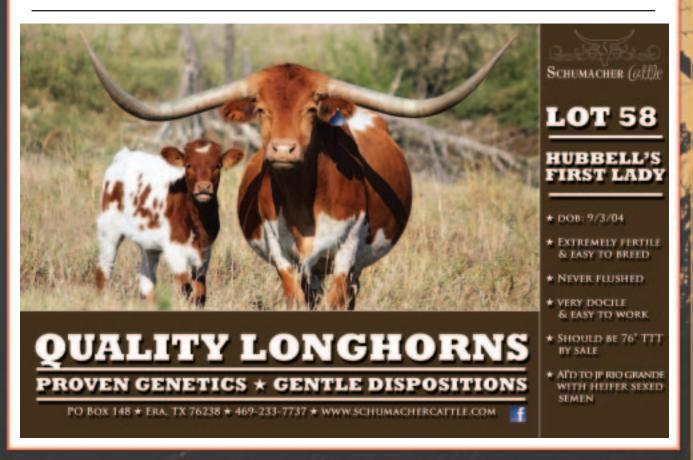

# LOT Owned By:

Schumacher Cattle, LLC - Era, TX

## **58 HUBBELLS FIRST LADY**

P. H. No.: 59 TLBAA: CI238608 Calved: 9-3-05 El Presidente 824

Description: Red and white lineback.

| <br>Pheno | omen   | on |
|-----------|--------|----|
| <br>Whel  | m Me   |    |
| <br>Wincl | nester |    |
| -         |        |    |

Win Me Over

- Overclassed

COMMENTS: OCV. Lady has been an excellent producer for us. She sports 75.5" TTT of gentle swooping horns. She is A.I.'d to JP Rio Grande (heifer sexed semen was used). She is a gentle, easy to work beauty.