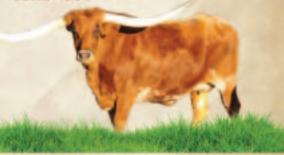

# LOT Owned By:

Schumacher Cattle, LLC - Era, TX

## **58 HUBBELLS FIRST LADY**

P. H. No.: 59 TLBAA: CI238608 Calved: 9-3-05 El Presidente 824

Description: Red and white lineback.

| <br>Pheno | omen   | on |
|-----------|--------|----|
| <br>Whel  | m Me   |    |
| <br>Wincl | nester |    |
| -         |        |    |

Win Me Over

- Overclassed

COMMENTS: OCV. Lady has been an excellent producer for us. She sports 75.5" TTT of gentle swooping horns. She is A.I.'d to JP Rio Grande (heifer sexed semen was used). She is a gentle, easy to work beauty.