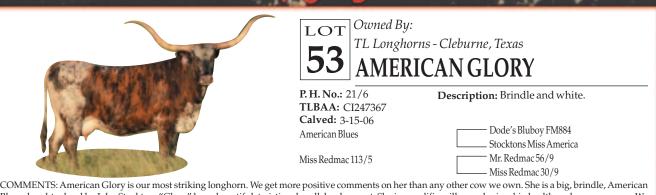

# American Glory

Our Longborn Lady Liberty

A Stunning Tribute To A Magnificent Breed! Bred To RM Checkered Flag.

> Larry & Total Stegemother 11 S. Main Street + Cleburne, Texas 760 18171 933-6059 + tosteg0713@yaheo.com

Blues daughter bred by John Stockton. "Glory" has a beautiful, twisting, handlebar horn set. She is a prolific milker and raises big healthy calves every year. We are retaining her 2015 heifer calf by RM Checkered Flag. She is bred back the same way for a late spring 2016 calf.