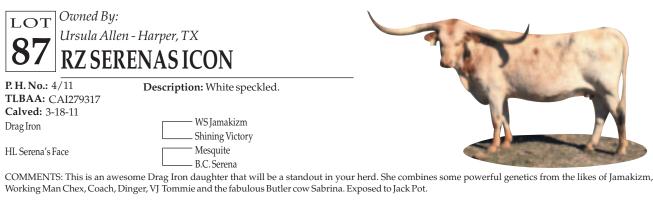

## **2** RM SAFARI LADY 783

P. H. No.: 783 TLBAA: 263391 Calved: 3-15-13 Safari BLChex

Description: Brindle.

RM Home Run Lady 553

Farlap Chex Might Safari BL833 DH Red Ranger

— RM Home Run Lady 361

Safari BL Chex - sire of lot 2.

COMMENTS: OCV. This is a spectacular heifer that measured 61" in October. She shows impressive cattle in her pedigree with 1/4 Butler from Farlap Chex as well as the great Night Safari BL 833 cow. Her dam combines Red Ranger with Heavy Hitter and the super producing Bet I Can cow. Not exposed.