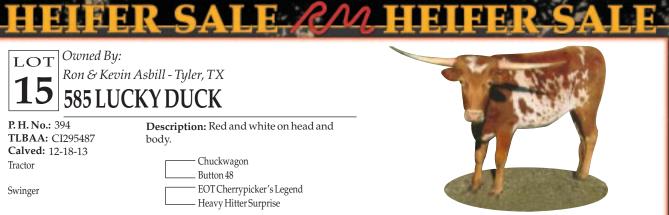

### **12** RM MISS MELLOW 811

P. H. No.: 811 TLBAA: CI295863 Calved: 9-25-13 Iron Mike ST **Description:** Red body with white in forehead.

Hunts Command Respect

RM More Mellow PAT 566

——— Hashknife ——— Touchdown Of RM

—— Rutledge's Mellow Yellow

COMMENTS: OCV. We just can't say enough about this heifer. Iron Mike hit another home run when bred to a Touchdown daughter. Her granddam is a Dinger daughter named Mellow Yellow. Her blood can be found throughout our herd. This heifer is going to have massive horns. Measured 59 1/2" on 2-11-16 and may hit 70" by her birthday this fall. She was bred to Icon of RM on 2/2/16 and will have one of his first calves.