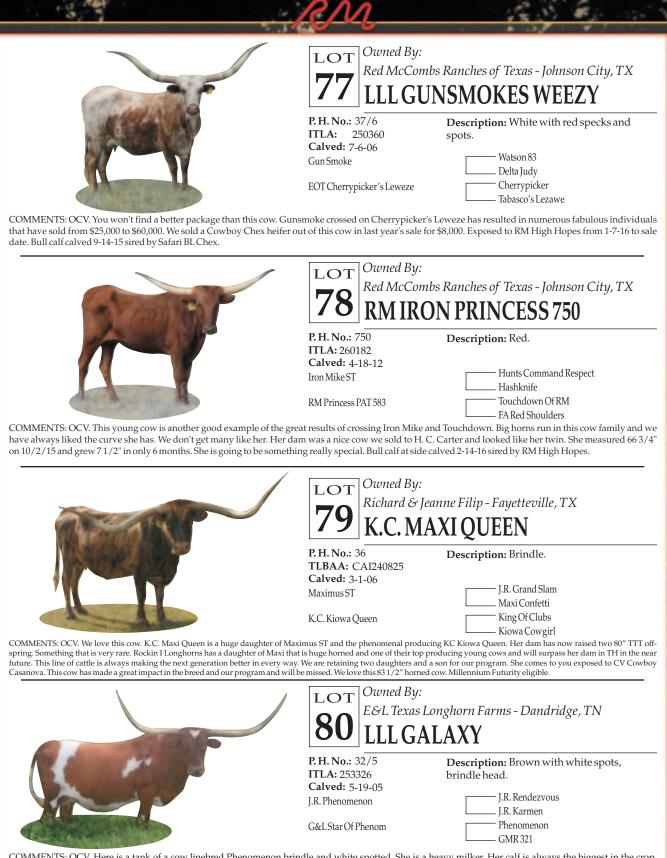

# CONSIGNMENTS E&L LONGHORNS IS PROUD TO OFFER:

Shown here with her 2015 calf, also by Cowboy Chex. You can expect another flashy baby to be born in late March/early April - just in time for the sale.

SARAH

Drag Iron

LLL GALAXY

LOT 80

She always has the biggest calf in the pasture. With her being bred to Drag Iron, who also puts size on his offspring, this is going to be a big baby. The perfect combo for breeders who like large cattle.