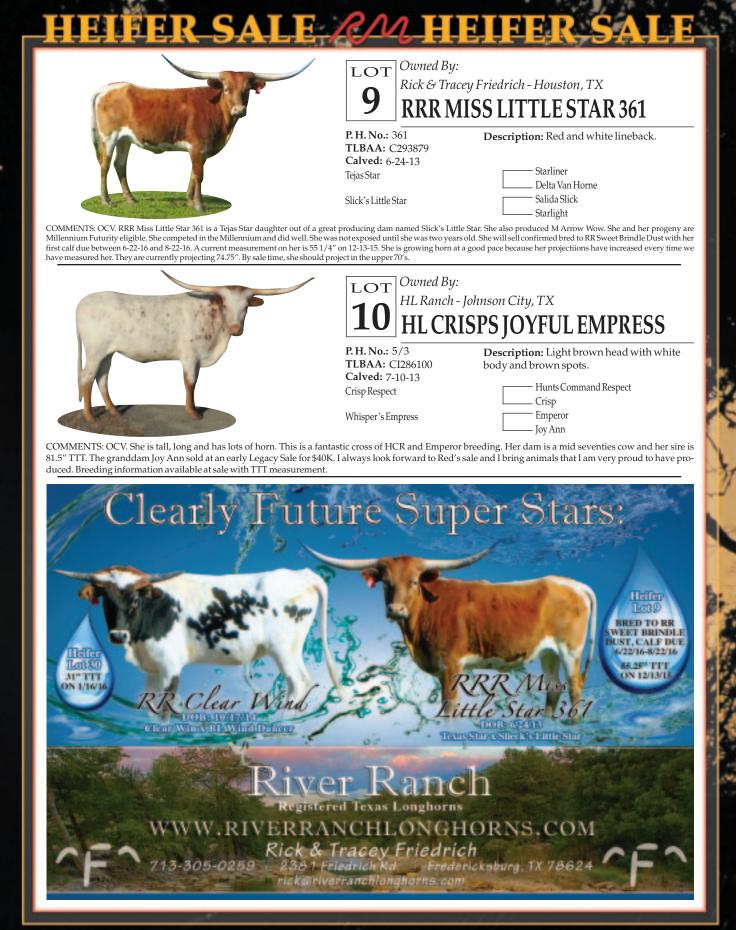

#### LOT Owned By:

Red McCombs Ranches of Texas - Johnson City, TX

## **2** RM SAFARI LADY 783

P. H. No.: 783 TLBAA: 263391 Calved: 3-15-13 Safari BLChex

Description: Brindle.

RM Home Run Lady 553

Farlap Chex Might Safari BL833 DH Red Ranger

— RM Home Run Lady 361

Safari BL Chex - sire of lot 2.

COMMENTS: OCV. This is a spectacular heifer that measured 61" in October. She shows impressive cattle in her pedigree with 1/4 Butler from Farlap Chex as well as the great Night Safari BL 833 cow. Her dam combines Red Ranger with Heavy Hitter and the super producing Bet I Can cow. Not exposed.

### LOT Owned By:

#### **8** Fairlea Longhorn Ranch - Nicasio, CA **PACIFIC ROBBIE**

P. H. No.: 329 ITLA: 258522 Calved: 6-8-13 Lakota Chex 354 Description: Black.

Pacific Barbie

Farlap Chex Night Safari BL833

Shadow's Reflection
Pacific Martha

COMMENTS: OCV. Robbie is one of my very best and a really tough heifer to part with. She is black, she has over 60" TTT at 30 months. Two of her full sisters have sold at Red's sales in the past and Robbie may be the best of the lots. Exposed to Dillon from 10-26-15 to 4-20-16.