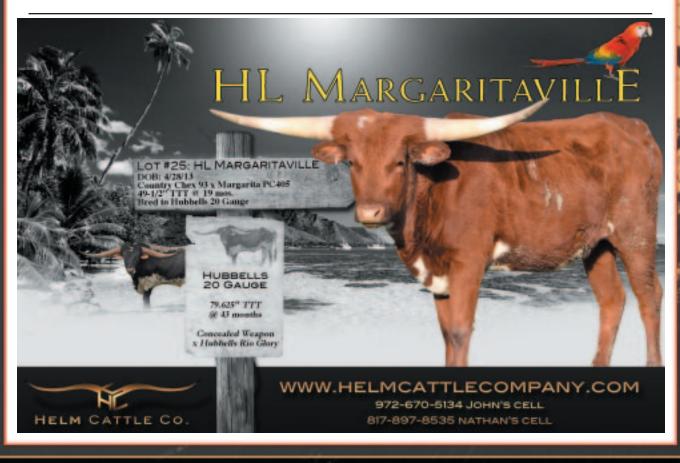

Breeding Our Best to the Best

Allen CRanch

Ursula Allen - Harper, Texas

512-413-4813 | UrsulaAllen104@Yahoo.com VISIT OUR WEBSITE: www.AllenRanchLonghorns.com

COMMENTS: OCV. Outstanding Country Chex 93 (80.25" TTT) daughter out of the beautiful Margarita PC405. Tons of maternal horn producers going back to the Star Supreme Credit dam. This girl has a lovely base and measured a whopping 49.5" TTT at 19 months. She is currently exposed to the exceptional herd sire Hubbells 20 Gauge (80"+ TTT) who is consistently producing outstanding offspring. The calf out of this pairing will be stacked with verifiable 80" to 90" TTT horn genetics. Excellent opportunity and asset for any great program. Visit www.helmcattlecompany.com for updates concerning this offer.