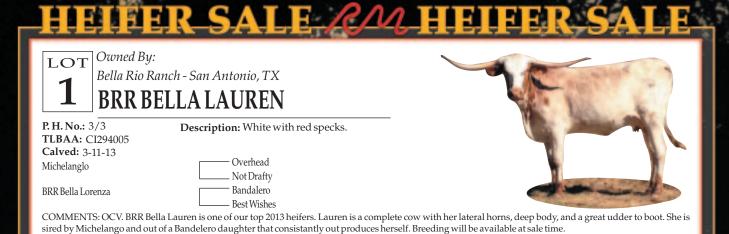

#### LOT Owned By:

Red McCombs Ranches of Texas - Johnson City, TX

## **2** RM SAFARI LADY 783

P. H. No.: 783 TLBAA: 263391 Calved: 3-15-13 Safari BLChex

Description: Brindle.

RM Home Run Lady 553

Farlap Chex Might Safari BL833 DH Red Ranger

— RM Home Run Lady 361

Safari BL Chex - sire of lot 2.

COMMENTS: OCV. This is a spectacular heifer that measured 61" in October. She shows impressive cattle in her pedigree with 1/4 Butler from Farlap Chex as well as the great Night Safari BL 833 cow. Her dam combines Red Ranger with Heavy Hitter and the super producing Bet I Can cow. Not exposed.