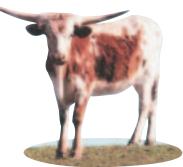

### **12** RM MISS MELLOW 811

P. H. No.: 811 TLBAA: CI295863 Calved: 9-25-13 Iron Mike ST **Description:** Red body with white in forehead.

Hunts Command Respect

RM More Mellow PAT 566

——— Hashknife ——— Touchdown Of RM

—— Rutledge's Mellow Yellow

COMMENTS: OCV. We just can't say enough about this heifer. Iron Mike hit another home run when bred to a Touchdown daughter. Her granddam is a Dinger daughter named Mellow Yellow. Her blood can be found throughout our herd. This heifer is going to have massive horns. Measured 59 1/2" on 2-11-16 and may hit 70" by her birthday this fall. She was bred to Icon of RM on 2/2/16 and will have one of his first calves.