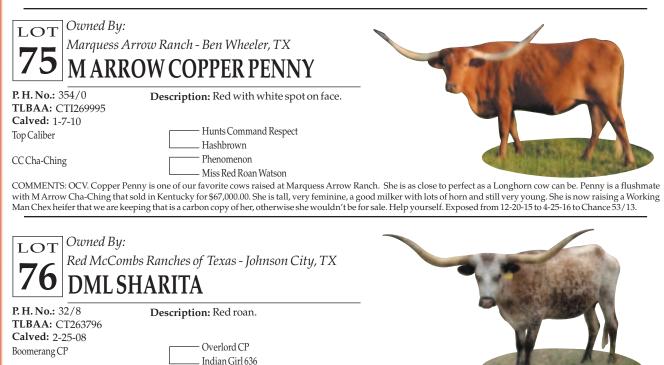

f born 1-24-16. Sells exposed RM Checkered Flag from 2-6-16 to sale date.

## LOT Owned By:

Roger & Debbie Witham - Alvord, TX

# **74** LADYHOPE 435

P. H. No.: 435 TLBAA: CI296555 Calved: 3-31-14 RM High Hopes **Description:** Parker brown with mealy nose.

Tabasco's Lezawe

\_\_\_\_\_ JP Rio Grande \_\_\_\_\_ Shadow Jubilee \_\_\_\_\_ Buzz Saw

Tabasco

7LS Aspen II



COMMENTS: OCV. Lady's grand sire, Buzz Saw, has produced some of the highest selling progeny in the industry. Her dam, Buzzin Lady has over 75 1/2" of the flattest lateral twist we have seen. Her sire, RM High Hopes (Rio x Jubilee) = Sky's The Limit. Exposed to RR Bullnanza from 2-1-16 to sale date, the Friedrich's young bull out of Rio Grande Chex and the famous over 100" TH cow, Trilogy. This cow will make you money!



Lethal Zawe COMMENTS: OCV. This cow is a superstar. Tabasco's Lezawe produced several over 80" daughters with Boomerang and this daughter is one of our best cows and a tremendous producer. If you are looking for a cow to build your breeding program around here she is. Over 82" TTT and bred to RM High Hopes. The calf will have a "Royal Flush" pedigree. This cow is in her prime Don't miss out. Her full sister sells as lot 57.



COMMENTS: OCV. Here is a tank of a cow linebred Phenomenon brindle and white spotted. She is a heavy milker. Her calf is always the biggest in the crop. Confirmed A.I.'d to Drag Iron for an early April calf. See my website: www.eandltexaslonghornfarms.com to view full pedigree and progeny.

# A PROVEN PRODUCER

# LOT 84

## ZD ROCKIN GINGER DOB: 5/20/05 ROCK STAR X