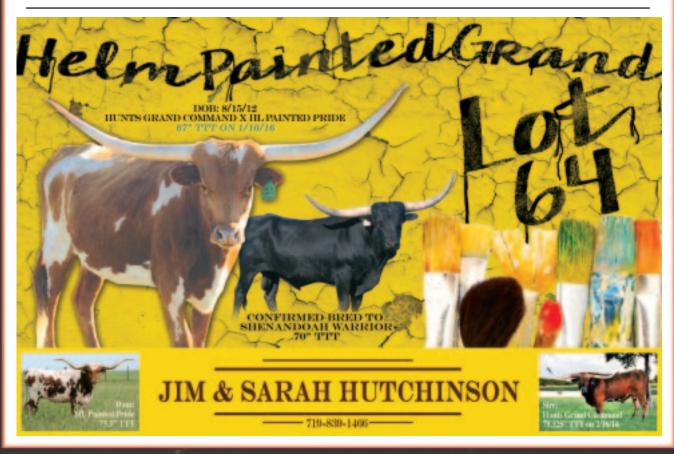

PAGE4

COMMENTS: OCV. This heifer is the total package. Her sire is over 81" and a leading son of Hunts Command Respect. Her dam combines the strength of the great bulls Deigo's Hot Shot and VJ Tommie. She is picture perfect in every way with color to burn and exceptional tip-to-tip for her age. We think she is the best we have and she has been exposed from 4-20-15 to 6-1-15 to Shenandoah Warrior and to the fabulous RM Aussie Cowboy starting 1-9-16.