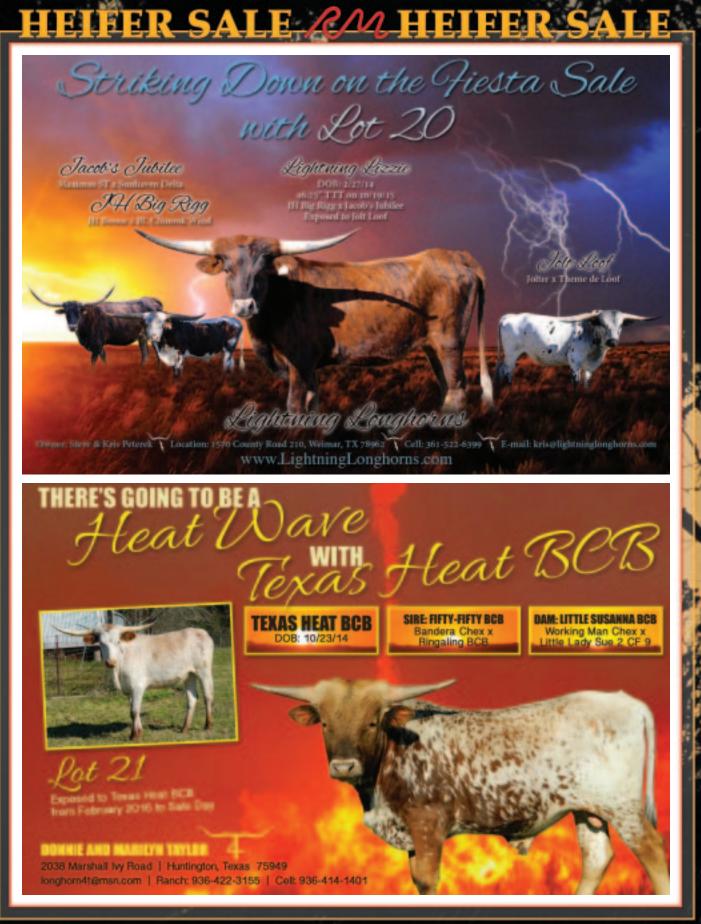

Jacob's Jubilee

Maximus ST Sunhaven Delta

COMMENTS: OCV. She is a gorgeous young dark brindled heifer. She is going to look great in your pasture. Her sire was a big bodied, big horned bull named JH Big Rigg and she gets her dark brindle color both from her dam and grandsire, Maximus ST. At 19 months she measured 46 3/4" TTT and 51" TH. Her horn growth is coming along nicely. Will have updated measurements and pregnancy status the day of the sale as she has been pasture exposed from 4-1-15 to 4-1-16 to our Jolter son, Jolt Loof.

#### **24** ZD HOPES ASPEN PAT

P. H. No.: 475 TLBAA: 268247 Calved: 4-23-14 RM High Hopes **Description:** Brown head, shoulders and spots.

RM Aspen PAT

Shadow Jubilee

JP Rio Grande

7LS Aspen II

COMMENTS: OCV. Beautiful color. Only 23 months old. Out of Red's breeding program. Exposed to ZD Pacific Cowboy Up (Cowboy Up Chex x RC Pacific Mermaid). Only the best breeding will do.