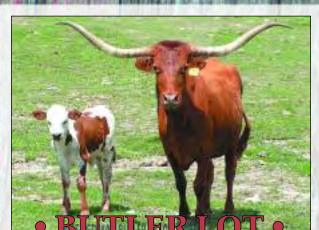

e-in-one package.



10T 44

Owned By: Rio Vista Ranch - Austin, TX

# SALMA BR3

P.H. No.: 2/1 TLBAA: C212638 Description: Brown.

Calved: 3-16-01

— Ace's Dayton Desperado

R3 Dylan

---- Miss Dixie 4

Carmon Maya R3

R3 Sam HoustonClassey Carmon FM273

COMMENTS: OCV. Salma is a beautiful Parker Brown cow sired by the great Triple R Ranch herd sire, R3 Dylan. If you're looking to add outstanding Butler genetics to your herd, take a long, hard look at her straight Butler pedigree. Many of the Butler greats, like Ace's Mojo, Dode's Boy and Classic are in there. Salma has a nice bull calf at side sired by SCC Legend (FA Field Marshal x MF Blues Jumbo) and she has been exposed back to Durango Chex 779 (VJ Tommie x Guinnevere BR3) from 3-1-10 to 5-1-10 for a possible three-in-one package.





10T (15)

Coach

**MFTNT** 

 $\overline{\text{LOT}}$  Owned By: Red McCombs Ranches of Texas-Johnson City, TX

## MISS REDMAC BUTLER

P. H. No.: 18
TLBAA: C198544
Calved: 4-14-00

Don Juan Of Christine
Miss Redmac 256
Superior's Dot
MF Dynamite

COMMENTS: OCV. You will find no better bred Butler cow than this anywhere! She is out of two breed greats, Coach and TNT. She is a full-sister to the Field Marshal bull. She is a beautiful cow with many productive years left. Her horns are around 70". She is bred to Buzz.



10T 46

Owned By: Red McCombs Ranches of Texas-Johnson City, TX

Description: White, dun spotted sides.

### **RM HATTIE ROSE**

TLBAA: C224287
Calved: 4-24-03

Coach's Redmac

Coach
M-F Trinity

RM Hattie Butler

Ace's Sam

COMMENTS: OCV. This flat horned baby doll is the b