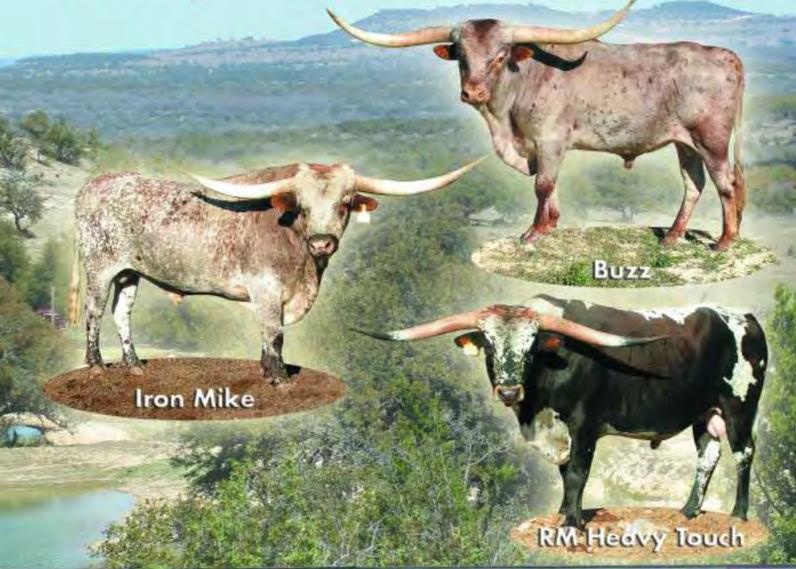

Our breeding program took a giant leap forward when we acquired the great bull Iron Mike. We truly believe that he will someday take is place alongside the all-time top bulls in the business and be seen as one of the "greats of the breed". He joins a lineup of bulls that are without a doubt the strongest group we have ever had. Touchdown of RM and MC Super Rex are now proven and respected throughout the breed. Buzz (a.k.a. Buzz Saw), owned with Hudson Longhorns and RM Heavy Touch, owned with the Allens are two up and coming young bulls that are sure to be superstars.