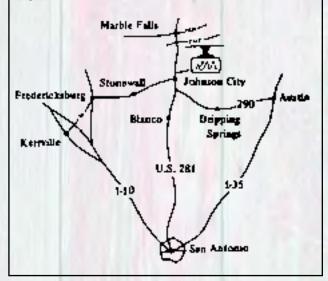

### Directions:

Red McCombs Ranch is located 4.5 miles North of Johnson City, Texas on U.S. Hwy. 281.

**SALE DAY TELEPHONE: (830) 868-7491** 

www.redmccombslonghorns.com