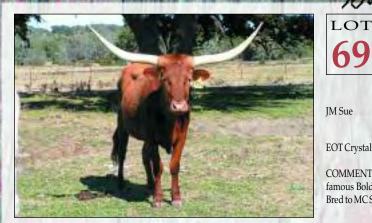

JM Sue

 $\overline{\textbf{LOT}}$  Owned By: Red McCombs Ranches of Texas-Johnson City, TX

# **HL STARLET SUE**

P. H. No.: 88/5 TLBAA: C242043 Description: White with red roan specks.

Calved: 11-10-05

VJ Tommie (aka Unlimited)

JM Mandy

Welfares Starlet RG960

Welfare RG921

Monarch Starlet FM411

COMMENTS: OCV. This cow's dam is a top cow in our herd. This Sue daughter has a lot of total horn and is 7/8 Butler. This cow should really outcross well with many different bulls. Bred to MC Super Rex.