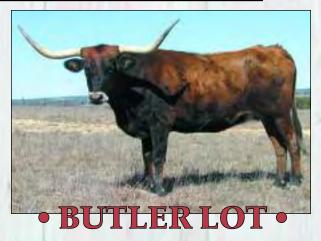

ree-in-one package.



10T 44

Owned By: Rio Vista Ranch - Austin, TX

# SALMA BR3

P.H. No.: 2/1 TLBAA: C212638 Description: Brown.

Calved: 3-16-01

— Ace's Dayton Desperado

R3 Dylan

---- Miss Dixie 4

Carmon Maya R3

R3 Sam HoustonClassey Carmon FM273

COMMENTS: OCV. Salma is a beautiful Parker Brown cow sired by the great Triple R Ranch herd sire, R3 Dylan. If you're looking to add outstanding Butler genetics to your herd, take a long, hard look at her straight Butler pedigree. Many of the Butler greats, like Ace's Mojo, Dode's Boy and Classic are in there. Salma has a nice bull calf at side sired by SCC Legend (FA Field Marshal x MF Blues Jumbo) and she has been exposed back to Durango Chex 779 (VJ Tommie x Guinnevere BR3) from 3-1-10 to 5-1-10 for a possible three-in-one package.





10T (15)

Coach

**MFTNT** 

 $\overline{\text{LOT}}$  Owned By: Red McCombs Ranches of Texas-Johnson City, TX

## MISS REDMAC BUTLER

P. H. No.: 18
TLBAA: C198544
Calved: 4-14-00

Don Juan Of Christine
Miss Redmac 256
Superior's Dot
MF Dynamite

COMMENTS: OCV. You will find no better bred Butler cow than this anywhere! She is out of two breed greats, Coach and TNT. She is a full-sister to the Field Marshal bull. She is a beautiful cow with many productive years left. Her horns are around 70". She is bred to Buzz.



10T 46

Owned By: Red McCombs Ranches of Texas-Johnson City, TX

Description: White, dun spotted sides.

### **RM HATTIE ROSE**

TLBAA: C224287
Calved: 4-24-03

Coach's Redmac

Coach
M-F Trinity

RM Hattie Butler

Ace's Sam

COMMENTS: OCV. This flat horned baby doll is the