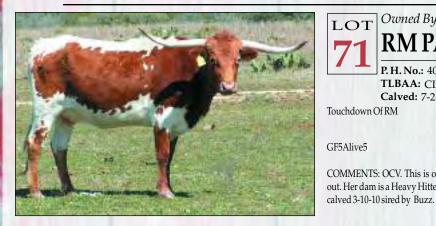

### **RM PAT 405**

P. H. No.: 405 **TLBAA:** CI248393 Calved: 7-2-06 Touchdown Of RM

Description: Red white lineback and

underline.

Super Bowl Uncurled

GF Heavy Hitter

Safari B 977 COMMENTS: OCV. This is one of our first Touchdown daughters with flat horns that just keep going out. Her dam is a Heavy Hitter daughter so she has tons of horn genetics top and bottom. Bull calf at side