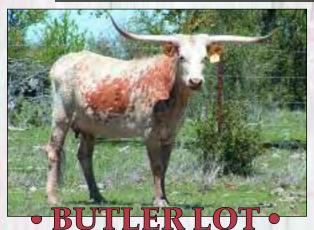

s Mojo, Dode's Boy and Classic are in there. Salma has a nice bull calf at side sired by SCC Legend (FA Field Marshal x MF Blues Jumbo) and she has been exposed back to Durango Chex 779 (VJ Tommie x Guinnevere BR3) from 3-1-10 to 5-1-10 for a possible three-in-one package.





10T (15)

Coach

**MFTNT** 

 $\overline{\text{LOT}}$  Owned By: Red McCombs Ranches of Texas-Johnson City, TX

## MISS REDMAC BUTLER

P. H. No.: 18
TLBAA: C198544
Calved: 4-14-00

Don Juan Of Christine
Miss Redmac 256
Superior's Dot
MF Dynamite

COMMENTS: OCV. You will find no better bred Butler cow than this anywhere! She is out of two breed greats, Coach and TNT. She is a full-sister to the Field Marshal bull. She is a beautiful cow with many productive years left. Her horns are around 70". She is bred to Buzz.



10T 46

Owned By: Red McCombs Ranches of Texas-Johnson City, TX

Description: White, dun spotted sides.

### **RM HATTIE ROSE**

TLBAA: C224287
Calved: 4-24-03

Coach's Redmac

Coach
M-F Trinity

RM Hattie Butler

Ace's Sam

COMMENTS: OCV. This flat horned baby doll is the best of the best in Butler breeding. She is a Coach granddaughter and her granddam, MF Trinity is one of our best producing Butler cows. Her dam has some of the very best in Partlow cattle in her pedigee such as Alicia of 83 and she is double-bred Ace's Sam. Bred to MC Super Rex.

Lot 46A: Heifer calf by BW Desperado calved 3-13-09 SELLS SEPARATELY.



**47** 

Owned By: Red McCombs Ranches of Texas-Johnson City, TX

Hattie Jo

### VIROANIE

P. H. No.: 214
TLBAA: C208727
Calved: 9-7-00

MF Double Droopy

MF Double Droo