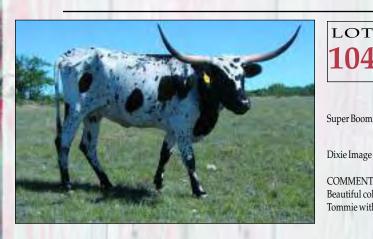

H.C. Carter/Carter Longhorn Ranch

P.O. Box 249 • Dripping Springs, Texas 78620

(512) 894-0039

Email: carterhc@texas.net

Lot 104

Michael & Jeanie Casey/Fairlea Longhorn Ranch

P.O. Box 526 • Nicasio, California 94946

# JW HOT N FANCY

P.H. No.: 48/3 TLBAA: C228886 Calved: 7-2-03

and specks, frosted face.

Description: White with brown spots

Hot Shot Vision

Deigo's Hot ShotYO Bold Vision 2020

Bar K's Golden Sunrise

— Archer 213

Bar K's Goldia T J

COMMENTS: OCV. Picking the first lot to sell is always a tough choice. We decided to choose a cow that everybody asked us about and here she is. This black and white beauty attracts a lot of attention. You won't find a more beautiful cow. She is a granddaughter of the great Deigo's Hot Shot with Bold Ruler thrown in as well. Her dam goes back to some elite cattle of the 80's. She has lots of years left to stop traffic on your ranch and is bred to the fabulous Touchdown of RM.