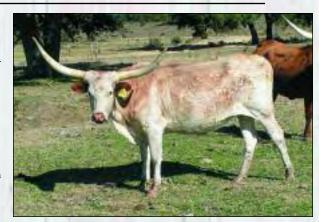

# JW HOT N FANCY

P.H. No.: 48/3 TLBAA: C228886 Calved: 7-2-03

and specks, frosted face.

Description: White with brown spots

Hot Shot Vision

Deigo's Hot ShotYO Bold Vision 2020

Bar K's Golden Sunrise

— Archer 213

Bar K's Goldia T J

COMMENTS: OCV. Picking the first lot to sell is always a tough choice. We decided to choose a cow that everybody asked us about and here she is. This black and white beauty attracts a lot of attention. You won't find a more beautiful cow. She is a granddaughter of the great Deigo's Hot Shot with Bold Ruler thrown in as well. Her dam goes back to some elite cattle of the 80's. She has lots of years left to stop traffic on your ranch and is bred to the fabulous Touchdown of RM.