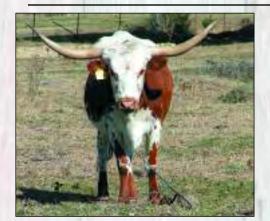

 $\overline{\text{LOT}}$  Owned By: Red McCombs Ranches of Texas-Johnson City, TX

# HL SUE'S CRYSTAL VASE

P.H. No.: 97/5 TLBAA: C242044

**Description:** White with red roan specks.

Calved: 9-26-05

VJ Tommie (aka Unlimited)

JM Mandy Cowpoke

Crystal Clear 16/6 COMMENTS: OCV. This is a great Sue daughter with lots of horn. Her dam is a granddaughter of the famous Bold Crystal cow. You couldn't ask for a better bred cow that can do great things in your herd.

Bred to MC Super Rex.

First Lady TLB

Owned By: Red McCombs Ranches of Texas-Johnson City, TX