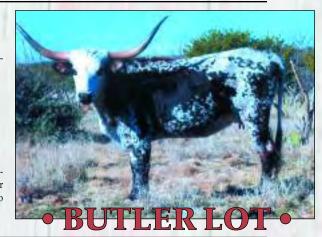

# JW HOT N FANCY

P.H. No.: 48/3 TLBAA: C228886 Calved: 7-2-03

and specks, frosted face.

Description: White with brown spots

Hot Shot Vision

Deigo's Hot ShotYO Bold Vision 2020

Bar K's Golden Sunrise

— Archer 213

Bar K's Goldia T J

COMMENTS: OCV. Picking the first lot to sell is always a tough choice. We decided to choose a cow that everybody asked us about and here she is. This black and white beauty attracts a lot of attention. You won't find a more beautiful cow. She is a granddaughter of the great Deigo's Hot Shot with Bold Ruler thrown in as well. Her dam goes back to some elite cattle of the 80's. She has lots of years left to stop traffic on your ranch and is bred to the fabulous Touchdown of RM.