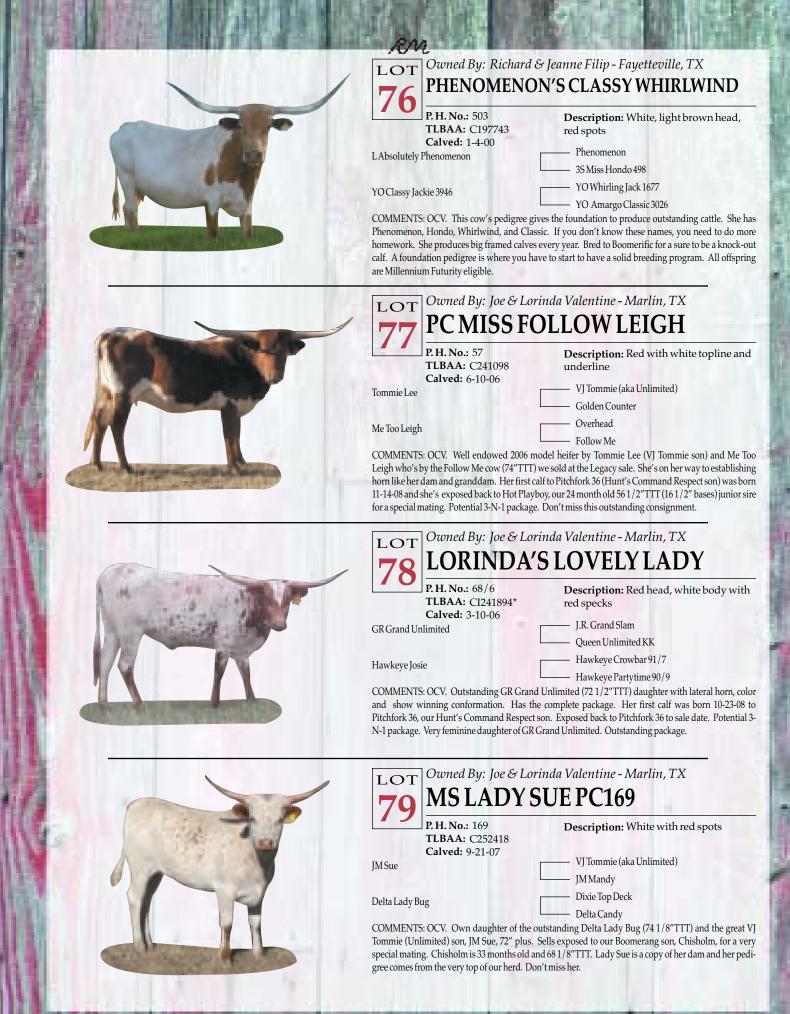

| Jet's KC Times<br>COMMENTS: OCV. This big, strong, beautiful cow has powerful genetics that feature VJ Tommie (aka<br>Unlimited) on the top side and Phenomenon on the bottom side, with some Buckshot and Jet Jockey<br>thrown in for added structure and milk. She raises very colorful calves with strong early horn growth.<br>She is bred to Bo Jangles Chex, the great Coach son out of none other than Delta Tari for a spring '09 calf<br>that should have fantastic potential. Gentle and reliable, a cow you can't go wrong on. Millennium<br>Futurity Eligible. |

P P P P P

Part of the second seco

































|                                                                                             | RM                                                                                                                        | SO IT DESCRIPTION OF THE PARTY OF THE