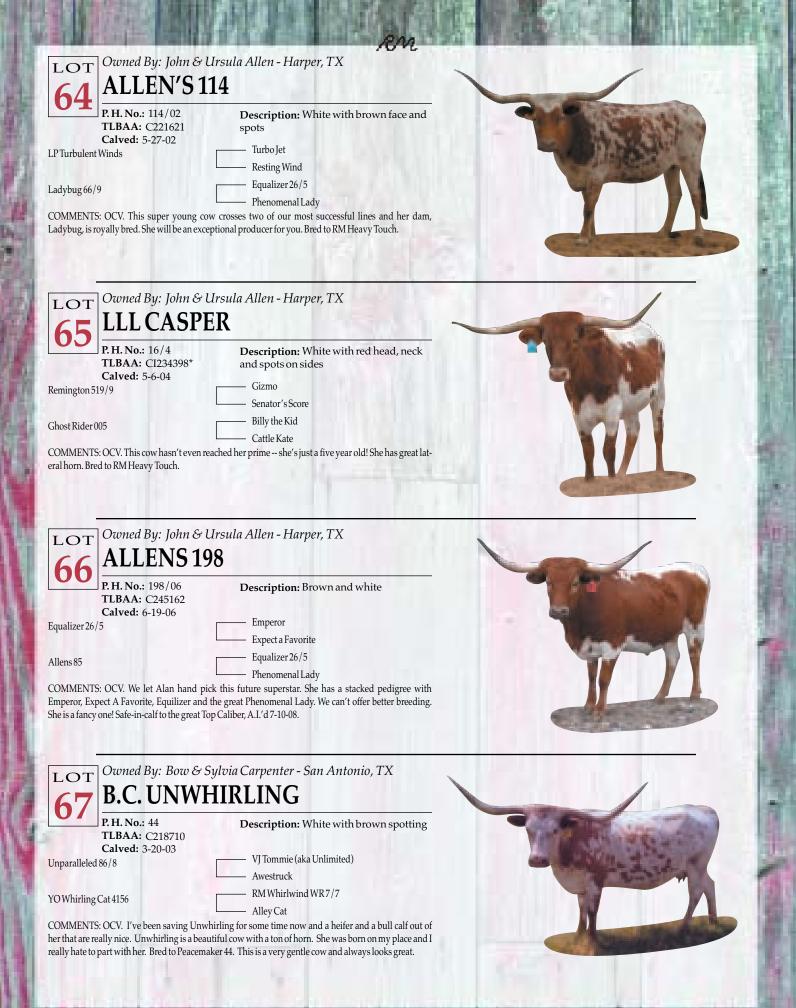

| Jet's KC Times<br>COMMENTS: OCV. This big, strong, beautiful cow has powerful genetics that feature VJ Tommie (aka<br>Unlimited) on the top side and Phenomenon on the bottom side, with some Buckshot and Jet Jockey<br>thrown in for added structure and milk. She raises very colorful calves with strong early horn growth.<br>She is bred to Bo Jangles Chex, the great Coach son out of none other than Delta Tari for a spring '09 calf<br>that should have fantastic potential. Gentle and reliable, a cow you can't go wrong on. Millennium<br>Futurity Eligible. |

P P P P P

Part of the second seco

































|                                                                                             | RM                                                                                                                        | SO IT DESCRIPTION OF THE PARTY OF THE