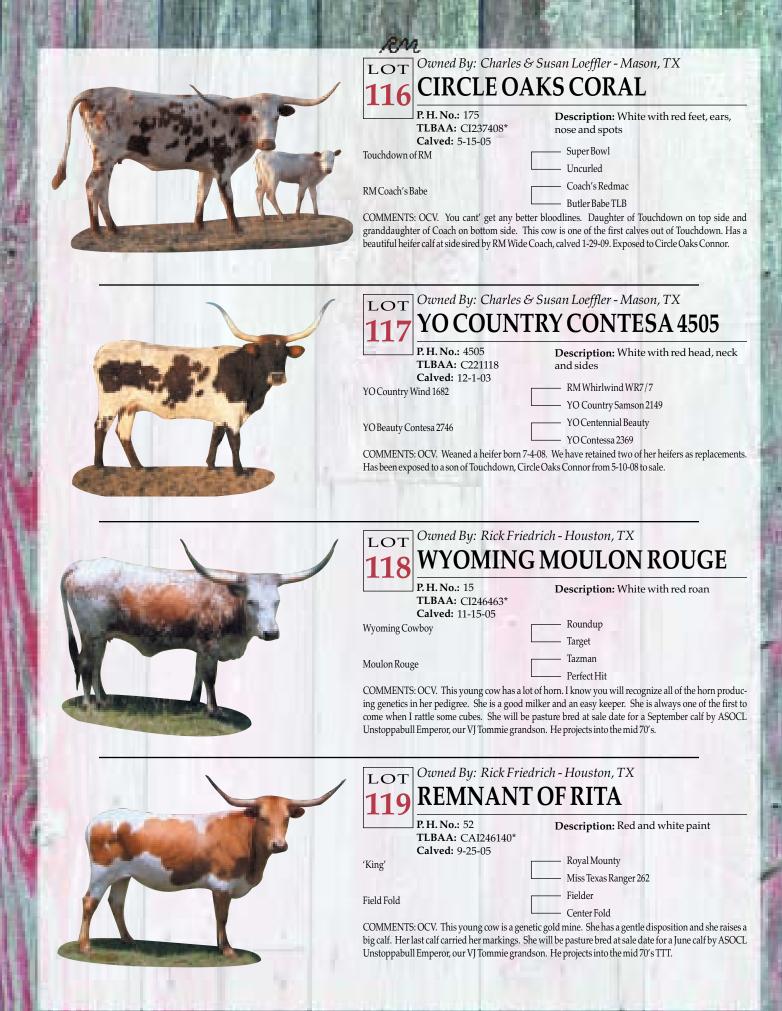

Larry& Gayla Johnston P.O. Box 85 Lookeba, Oklahoma 73053 (405) 457-6469/(405) 542-7625 Email: johnstonlonghorns@hotmail.com Lots 28, 128, 129

Charles & Susan Loeffler/Circle Oaks Ranch P.O. Box 820 Mason, Texas 76856 O: (325) 347-8962/H: (325) 265-4213/C: (325) 347-4825 crloeffer@aol.com Lots 4, 116, 117