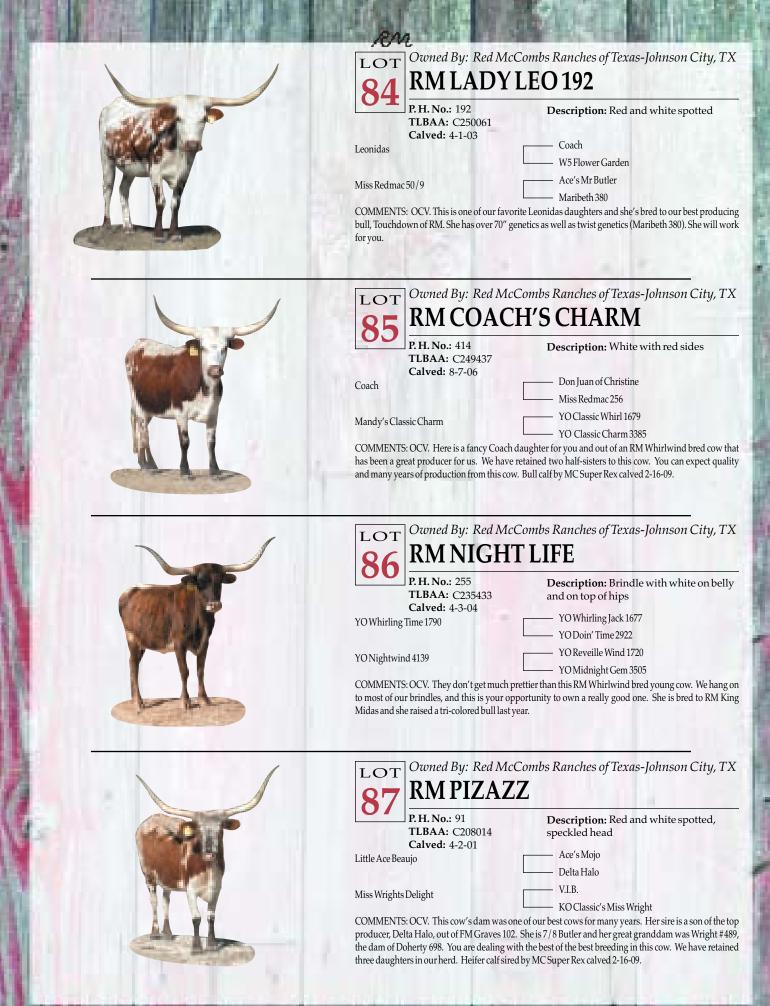

| Jet's KC Times<br>COMMENTS: OCV. This big, strong, beautiful cow has powerful genetics that feature VJ Tommie (aka<br>Unlimited) on the top side and Phenomenon on the bottom side, with some Buckshot and Jet Jockey<br>thrown in for added structure and milk. She raises very colorful calves with strong early horn growth.<br>She is bred to Bo Jangles Chex, the great Coach son out of none other than Delta Tari for a spring '09 calf<br>that should have fantastic potential. Gentle and reliable, a cow you can't go wrong on. Millennium<br>Futurity Eligible. |

P P P P P

Part of the second seco

































|                                                                                             | RM                                                                                                                        | SO IT DESCRIPTION OF THE PARTY OF THE