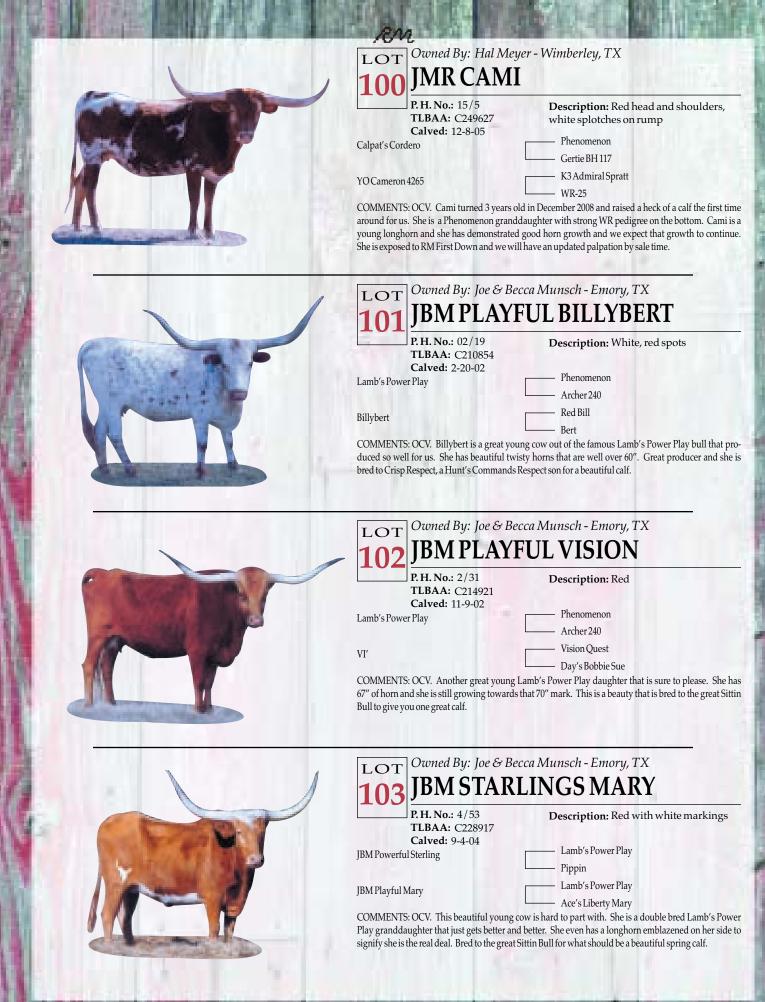

| Jet's KC Times<br>COMMENTS: OCV. This big, strong, beautiful cow has powerful genetics that feature VJ Tommie (aka<br>Unlimited) on the top side and Phenomenon on the bottom side, with some Buckshot and Jet Jockey<br>thrown in for added structure and milk. She raises very colorful calves with strong early horn growth.<br>She is bred to Bo Jangles Chex, the great Coach son out of none other than Delta Tari for a spring '09 calf<br>that should have fantastic potential. Gentle and reliable, a cow you can't go wrong on. Millennium<br>Futurity Eligible. |

P P P P P

Part of the second seco

































|                                                                                             | RM                                                                                                                        | SO IT DESCRIPTION OF THE PARTY OF THE