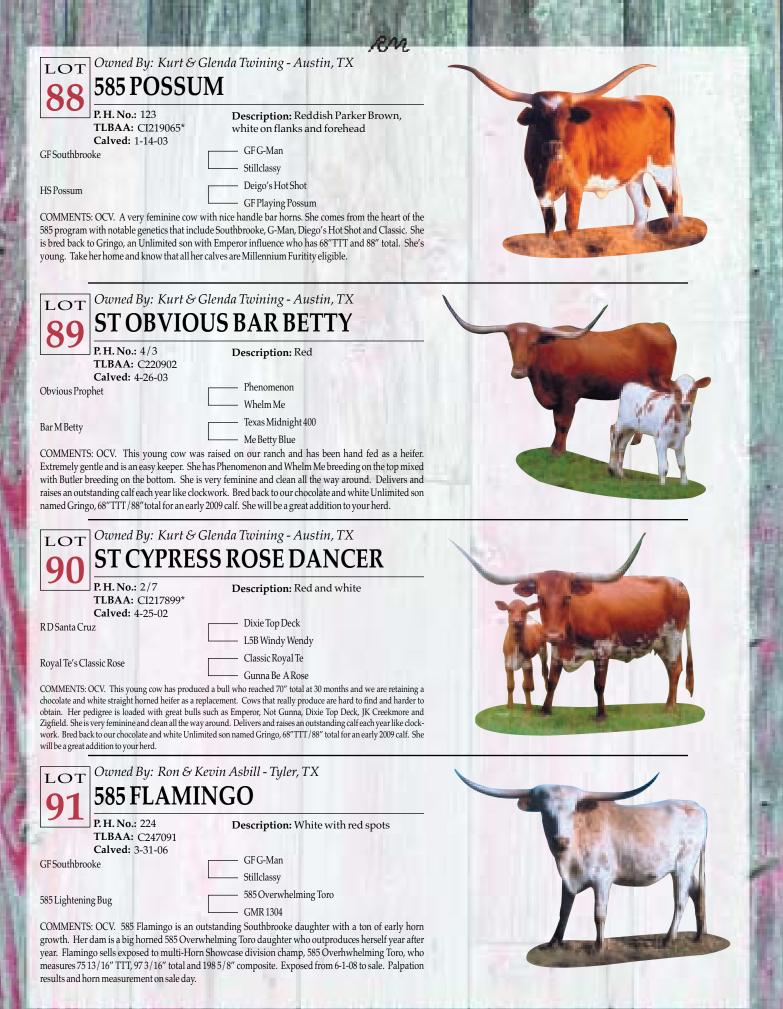

| Jet's KC Times<br>COMMENTS: OCV. This big, strong, beautiful cow has powerful genetics that feature VJ Tommie (aka<br>Unlimited) on the top side and Phenomenon on the bottom side, with some Buckshot and Jet Jockey<br>thrown in for added structure and milk. She raises very colorful calves with strong early horn growth.<br>She is bred to Bo Jangles Chex, the great Coach son out of none other than Delta Tari for a spring '09 calf<br>that should have fantastic potential. Gentle and reliable, a cow you can't go wrong on. Millennium<br>Futurity Eligible. |

P P P P P

Part of the second seco

































|                                                                                             | RM                                                                                                                        | SO IT DESCRIPTION OF THE PARTY OF THE