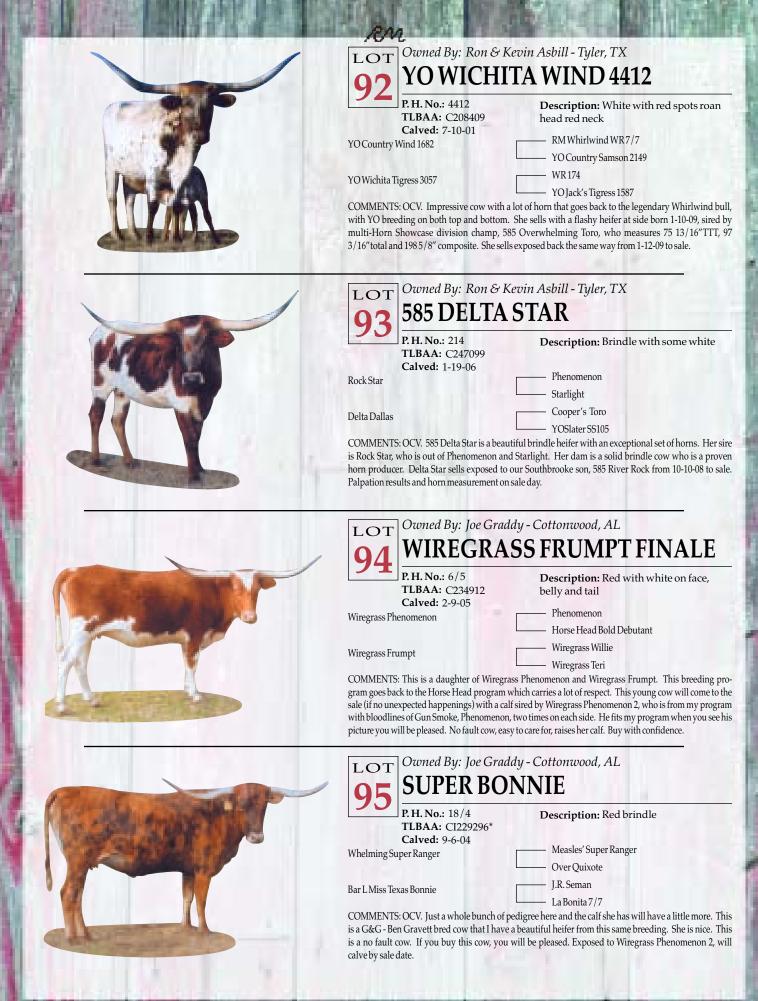

| Jet's KC Times<br>COMMENTS: OCV. This big, strong, beautiful cow has powerful genetics that feature VJ Tommie (aka<br>Unlimited) on the top side and Phenomenon on the bottom side, with some Buckshot and Jet Jockey<br>thrown in for added structure and milk. She raises very colorful calves with strong early horn growth.<br>She is bred to Bo Jangles Chex, the great Coach son out of none other than Delta Tari for a spring '09 calf<br>that should have fantastic potential. Gentle and reliable, a cow you can't go wrong on. Millennium<br>Futurity Eligible. |

P P P P P

Part of the second seco

































|                                                                                             | RM                                                                                                                        | SO IT DESCRIPTION OF THE PARTY OF THE