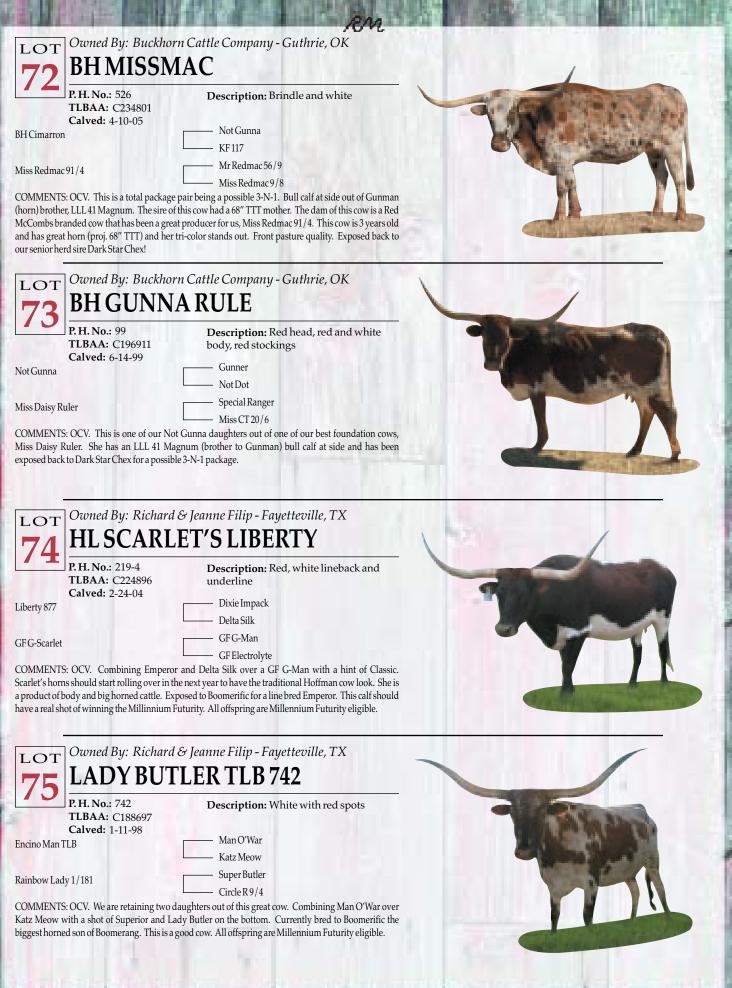

| Jet's KC Times<br>COMMENTS: OCV. This big, strong, beautiful cow has powerful genetics that feature VJ Tommie (aka<br>Unlimited) on the top side and Phenomenon on the bottom side, with some Buckshot and Jet Jockey<br>thrown in for added structure and milk. She raises very colorful calves with strong early horn growth.<br>She is bred to Bo Jangles Chex, the great Coach son out of none other than Delta Tari for a spring '09 calf<br>that should have fantastic potential. Gentle and reliable, a cow you can't go wrong on. Millennium<br>Futurity Eligible. |

P P P P P

Part of the second seco

































|                                                                                             | RM                                                                                                                        | SO IT DESCRIPTION OF THE PARTY OF THE