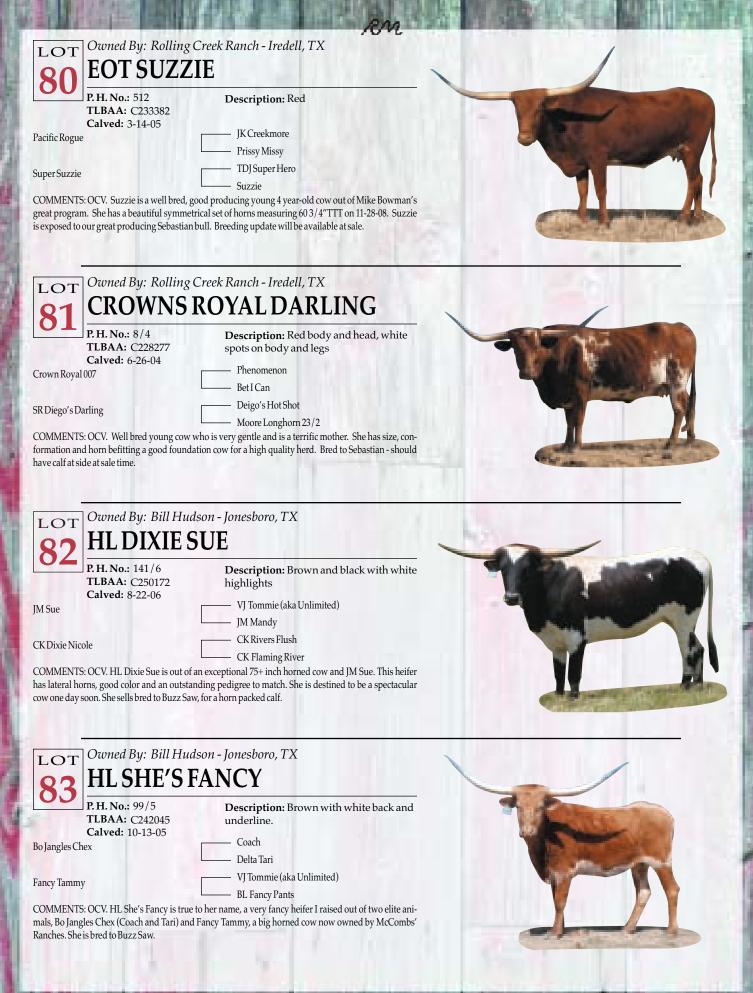

| Jet's KC Times<br>COMMENTS: OCV. This big, strong, beautiful cow has powerful genetics that feature VJ Tommie (aka<br>Unlimited) on the top side and Phenomenon on the bottom side, with some Buckshot and Jet Jockey<br>thrown in for added structure and milk. She raises very colorful calves with strong early horn growth.<br>She is bred to Bo Jangles Chex, the great Coach son out of none other than Delta Tari for a spring '09 calf<br>that should have fantastic potential. Gentle and reliable, a cow you can't go wrong on. Millennium<br>Futurity Eligible. |

P P P P P

Part of the second seco

































|                                                                                             | RM                                                                                                                        | SO IT DESCRIPTION OF THE PARTY OF THE