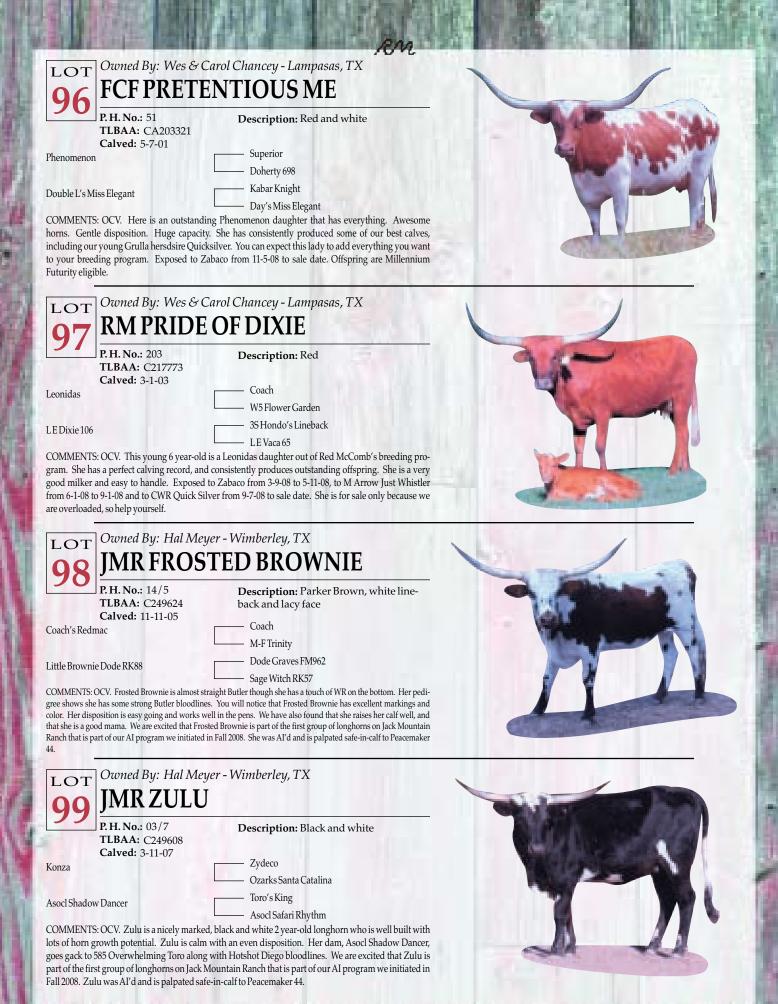

| Jet's KC Times<br>COMMENTS: OCV. This big, strong, beautiful cow has powerful genetics that feature VJ Tommie (aka<br>Unlimited) on the top side and Phenomenon on the bottom side, with some Buckshot and Jet Jockey<br>thrown in for added structure and milk. She raises very colorful calves with strong early horn growth.<br>She is bred to Bo Jangles Chex, the great Coach son out of none other than Delta Tari for a spring '09 calf<br>that should have fantastic potential. Gentle and reliable, a cow you can't go wrong on. Millennium<br>Futurity Eligible. |

P P P P P

Part of the second seco

































|                                                                                             | RM                                                                                                                        | SO IT DESCRIPTION OF THE PARTY OF THE