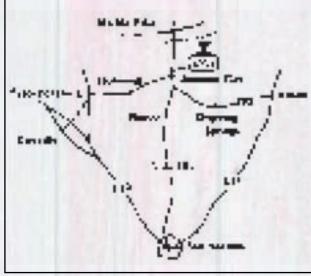

### **Directions:**

Red McCombs Ranch is located 4.5 miles North of Johnson City, Texas on U.S. Hwy. 281.

SALE DAY TELEPHONE: (830) 868-7491. www.redmccombslonghorns.com