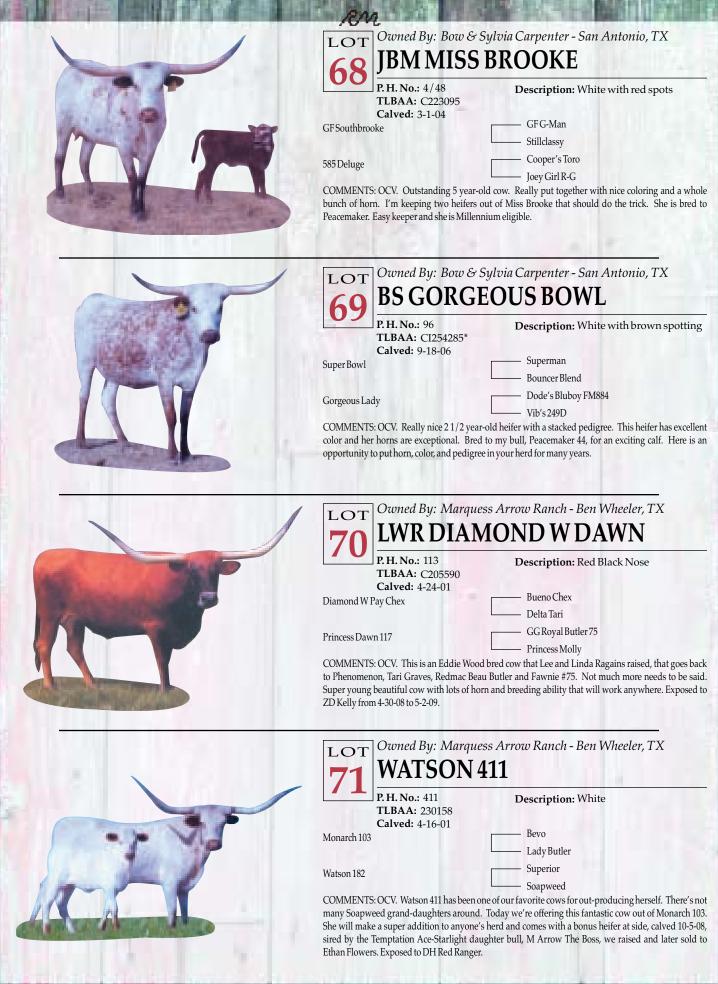

| Jet's KC Times<br>COMMENTS: OCV. This big, strong, beautiful cow has powerful genetics that feature VJ Tommie (aka<br>Unlimited) on the top side and Phenomenon on the bottom side, with some Buckshot and Jet Jockey<br>thrown in for added structure and milk. She raises very colorful calves with strong early horn growth.<br>She is bred to Bo Jangles Chex, the great Coach son out of none other than Delta Tari for a spring '09 calf<br>that should have fantastic potential. Gentle and reliable, a cow you can't go wrong on. Millennium<br>Futurity Eligible. |

P P P P P

Part of the second seco

































|                                                                                             | RM                                                                                                                        | SO IT DESCRIPTION OF THE PARTY OF THE