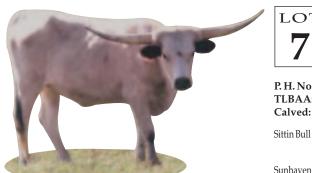

also in being reserved and quiet. She will be somebody. Exposed to Iron Hail (80" TTT) from 7-16-14 to 8-31-14 and ZD Jamadan (80" TTT) from 9-1-14 to present. Pictured at 26 months.



COMMENTS: This fancy 29 month-old heifer is a triple bred Hunts Demands Respect granddaughter. Her horns were 59" TTT before she was 29 months old and should be well over 60" by sale date. She is confirmed bred to RM Iron Stars, a McCombs bred bull sired by Iron Mike. Her dam sold in last year's sale for \$8,700.00. Exposed from 5-17-14 to 11-11-14.



COMMENTS: OCV. Horn genetics! At 25 months she was 58 inches TTT. Her dam is an Owen McGill cow with 90"+ of total horn. This is the best heifer that I have ever raised and I am proud to showcase her at Red's sale. Bred to the 80.5" TTT Crisp Respect bull.



Corned By: Sand Hills Ranch - Mansfield, LA KISSIN BEAUTY 90/2

P. H. No.: 90/2 TLBAA: CI284506 Calved: 11-24-12 **Description:** White with red ears, roan.

— Hunts Command Respect — Hashbrown

Sunhaven Hersheys Kiss

— Sunhaven Sues Dakota

M&M Class of Arrow

COMMENTS: OCV. A beautiful Sittin Bull daughter with JM Sue and Just Class on the bottom. She measured 51" at 23 months. Good bodied, turning dark roan with dark ears, nose and switch. Exposed to a great BRINDLE LLL Lucky son with Grand Slam on the bottom. This bull is throwing all colors of calves and so far has had several really good heifers. Photo taken on August 28, 2014. Exposed to RJF JR Lucky.



COMMENTS: OCV. Sasha is a genetic goldmine with Hunt's Command Respect, Sittin Bull, Awesome Viagra, and the high dollar cow Sh