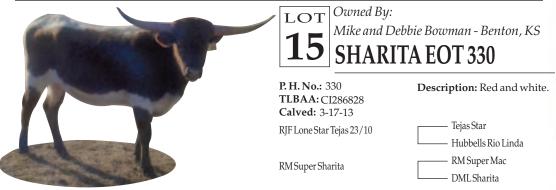

COMMENTS: OCV. An outstanding Tejas Star X DML Sharita granddaughter that has it all and is very complete! DML Sharita has horns over 80" TTT and this heifer has a lot of horn and will become one of the stars of the longhorn breed! This is quite a pedigree and is for the breeder that will only settle for the best of the best! Don't miss this chance to own this outstanding heifer!