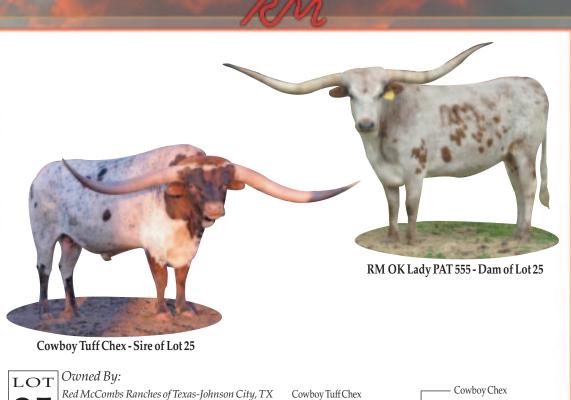

### LOT 25

Pregnancy Out of RM OK Lady PAT 555 Carried by over 72" TTT cow From Red McCombs Ranches

LOT 26

Guaranteed heifer pregnancy Out of RR Sweet Brindle Dust x PPF Mimosa From River Ranch

SPECIAL LOT Buyer's choice of two embryo heifers

5 UNBORN EMBRYO

cowboy full clicx

RM OK Lady PAT 555

Cowboy Cricx
BL Rio Catchit
Touchdown Of RM
Dalgoods OK Swoop

COMMENTS: This is an awesome opportunity to own a calf out of Tuff and the soon to be 90" RM 555. The recipient is also a registered cow and sells as part of this offering. Touchdown has produced some of the greatest cows in the breed and 555 is one of his best and we believe that her calf will have optimum value in this industry whether it is a heifer or a bull. Take a long, hard look at the pedigree both top and bottom and you will see quality and value stacked for generations. The OK Swoop cow has been a fabulous producer for us.

## PREGNANT RECIPIENT OF LOT 25

Owned By: Red McCombs Ranches of Texas-Johnson City, TX

## **OVERWHELMING IRIS**

P. H. No.: 145 TLBAA: 253343 Calved: 6-4-05 Description: Red.

Hot Shot's Whelming Toro

- Deigo's Hot Shot

Hot Shot Iris

COMMENTS: This is your opportunity to not only buy a planned mating of Cowboy Tuff Chex and RM OK Lady PAT 555 but you also will be buying a fabulous registered cow with 72" TTT that is carrying the calf that is due 9-19-15. This is a win-win situation. This recipient is double-bred Overwhelmer and double-bred Deigo's Hot Shot. On her own she is an outstanding cow!