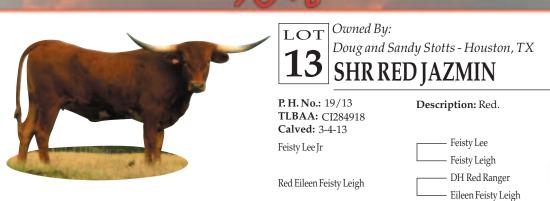

ded with potential that you will not be dissappointed with. Visit www.helmcattlecompany.com for updates concerning this offer.

#### Owned By: LOT

Red McCombs Ranches of Texas-Johnson City, TX

### **RM MIKE'S MORE MELLOW 774**

P. H. No.: 774 ITLA: 263335 Calved: 3-4-13

Description: Red, few white spots on underline.

Iron Mike ST

- Hunts Command Respect Hashknife Touchdown Of RM

Rutledge's Mellow Yellow

RM Mellow PAT

COMMENTS: This sweet Iron Mike daughter is going to mature into a fantastic cow. Her dam is out of one of our alltime best cow families that goes back to the Dinger bull. There is quality and predictability found throughout her pedigree and she is going to have a bunch of TTT. She measured 51 1/2'' TTT on 2-20-15 and is currently growing over 1" a month. Not exposed.



COMMENTS: OCV. This little Rose is triple bred Day's Feisty Fannie and Overlyn. Was 53" TTT at 20 months! Nice bases with a great horn set. She is very well built and we have high hopes for her. Believe she will be an elite cow.



COMMENTS: OCV. Very nice LLL Lucky and JP Rio Grande granddaughter with nice lateral horns. Her dam, 7 Bar Lucky Abigail should make 80" TTT at maturity. Leah is confirmed pregnant by my young bull, Luckenbach Texa (JP Rio Grande x Texana Van Horne) who was 74" TTT at 36 months. Exposed to Luckenbach Texa from 10-8-14 to 11-30-14.



COMMENTS: OCV. An outstanding Tejas Star X DML Sharita granddaughter that has it all and is very complete! DML Sharita has horns over 80" TTT and this heifer has a lot of horn and will become one of the stars of the longhorn breed