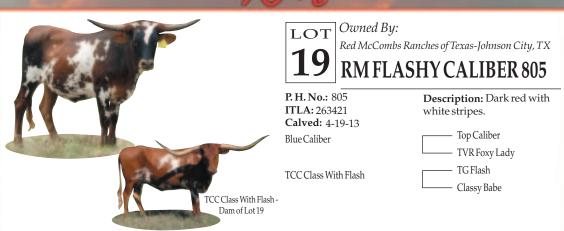

### Lot 19 - RM Flashy Caliber 805

You couldn't order a better bred heifer. Her sire is a Top Caliber son and her dam has an incredible pedigree that includes Boomerang, Emperor and Phenomenon.

LLL Gunsmoke's Weezy -Dam of Lot 20