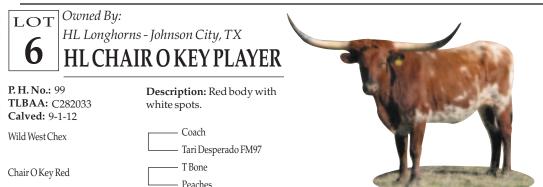

er Mary

**Description:** White with brown spots.

— TDJ Super Hero

EOT Overwhelming Mary



COMMENTS: OCV. Both of this young lady's parents are LONG horns. She is a superior balance of Super Mary (79.75" TTT) and Jamadan (80" TTT) not only in appearance but also in being reserved and quiet. She will be somebody. Exposed to Iron Hail (80" TTT) from 7-16-14 to 8-31-14 and ZD Jamadan (80" TTT) from 9-1-14 to present. Pictured at 26 months.



COMMENTS: This fancy 29 month-old heifer is a triple bred Hunts Demands Respect granddaughter. Her horns were 59" TTT before she was 29 months old and should be well over 60" by sale date. She is confirmed bred to RM Iron Stars, a McCombs bred bull sired by Iron Mike. Her dam sold in last year's sale for \$8,700.00. Exposed from 5-17-14 to 11-11-14.



COMMENTS: OCV. Horn genetics! At 25 months she was 58 inches TTT. Her dam is an Owen McGill cow with 90"+ of total horn. This is the best heifer that I have ever raised and I am proud to showcase her at Red's sale. Bred to the 80.5" TTT Crisp Respect bull.



Corned By: Sand Hills Ranch - Mansfield, LA KISSIN BEAUTY 90/2

P. H. No.: 90/2 TLBAA: CI284506 Calved: 11-24-12 **Description:** White with red ears, roan.

— Hunts Command Respect — Hashbrown

Sunhaven Hersheys Kiss

— Sunhaven Sues Dakota

M&M Class of Arrow

COMMENTS: OCV. A beautiful Sittin Bull daughter with JM Sue and Just Class on the bottom. She measured 51" at 23 months. Good bodied, turning dark roan with dark ears, nose and switch. Exposed to a great BRINDLE LLL Lucky son with Grand Slam on the bottom. This bull is throw