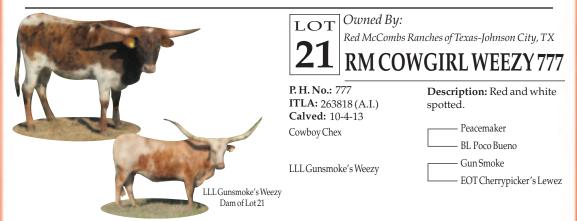

COMMENTS: OCV. It just doesn't get any better! A brindle Cowboy Chex daughter out of some of the most proven breeding in the business with Gun Smoke, EOT Cherrypicker's Leweze and Tabasco's Lezawe. Cattle out of this family never miss. This heifer can be a game changer for your program. Not exposed.

### Lot 21 - RM Cowgirl Weezy 777

Who wouldn't want this gorgeous brindle Cowboy Chex daughter? Her dam is one of our best cows with generations of top producers as well as elite genetics such as Emperor, EOT Cherrypicker's Leweze, Tabasco and Tabasco's Lezawe.