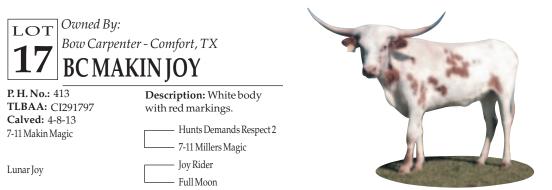

COMMENTS: Here is a just turned 2 year-old out of Lunar Joy who is a big and beautiful cow that is loaded with color and horn. Check out Lunar Joy on the sale pen for yourself. You'll like what you see. Makin Joy's sire is Makin Magic which is a big black and white bull and is in the mid 70's. Joy is exposed to Moo Chex who is out of Bandera Chex. His picture is on the sale pen as well.