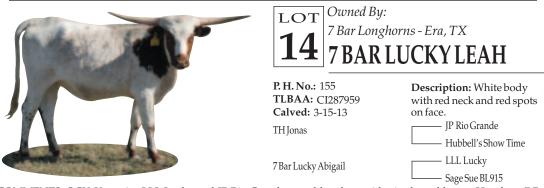

COMMENTS: OCV. Very nice LLL Lucky and JP Rio Grande granddaughter with nice lateral horns. Her dam, 7 Bar Lucky Abigail should make 80" TTT at maturity. Leah is confirmed pregnant by my young bull, Luckenbach Texa (JP Rio Grande x Texana Van Horne) who was 74" TTT at 36 months. Exposed to Luckenbach Texa from 10-8-14 to 11-30-14.