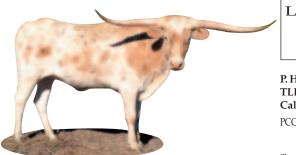

Description: Orange and white spotted with some black. Gunman

- The Shadow

Shadow Honey

- LP Archie's Bit O Honey

COMMENTS: OCV. This beautiful PCC Evader daughter is not just a pretty heifer, she is a complete package. She has pedigree with proven genetics, conformation, tri-colored, is dog gentle and her horns were 51.25" TTT on her second birthday. She measured 62.375" TTT on 1-26-15, eight days before she turned 3 years. Should have a calf around sale time. Exposed to K9 Rio Rouge (brindle son of JP Rio Grande) from 7-1-14 to sale date. She is Millennium Futurity eligible. For more information visit www.k9cow.com.