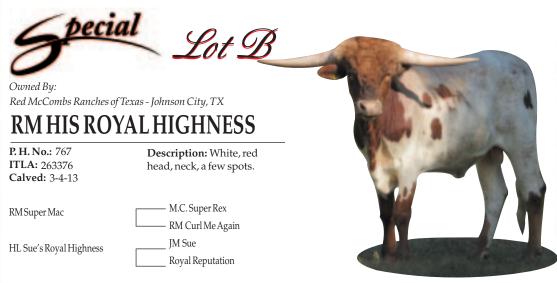

COMMENTS: This young bull is ready to breed to your heifers and he has his horns laid flat and headed in the right direction. He has a star-studded pedigree that will add horn, size and predictability to your herd. His sire is a 75" Super Rex son that is massive and that has sired some great calves for us and our partners, Kurt and Glenda Twining. Super Mac's dam is out of Uncurled, the dam of Touchdown. Now add the bottom side of the pedigree to this equation. He is out of a daughter of the over 80", \$150,000 Royal Reputation that also has VJ Tommie and our great Mandy cow in her pedigree. We will announce his TTT at the sale.