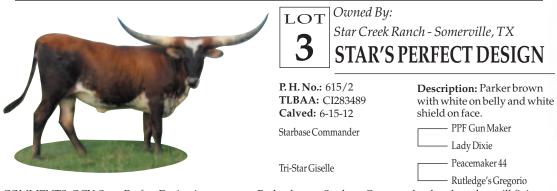

COMMENTS: OCV. Stars Perfect Design is a gorgeous Parker brown Starbase Commander daughter that will fit in any premier program in the country. She was 54" TTT on her second birthday and just continues to add to her impressive measurements. Her conformation is excellent. Her disposition is calm and easy going. She is confirmed pregnant through A.I. to W Bar Itsmisterchex2U and will bring her calf with her to the sale.