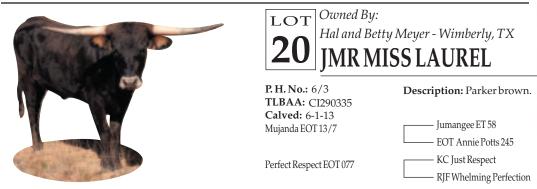

COMMENTS: OCV. JMR Miss Laurel is a very nice heifer out of an outstanding KC Just Respect daughter, Perfect Respect, who has a ton of horn at a young age. Miss Laurel is out of Mujanda EOT, a horn producing bull who goes back to Boomerang CP and Sensor. Solid breeding top and bottom on Miss Laurel and she is destined to grow a lot of horn. She is gentle, feminine, flat horned and just a sweetheart. Miss Laurel is not exposed.