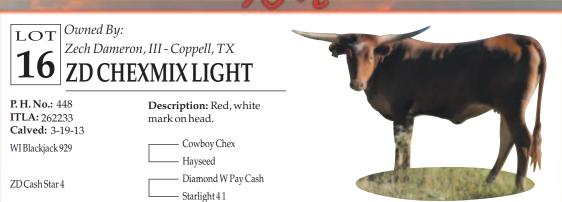

COMMENTS: OCV. Everything about Chexmix Light says solid: solid conformation, solid horn, solid breeding, solid investment. For 8 years, her 10 year-old Starlight blooded dam here at Clear Creek has raised a solid calf for us, Chexmix Light is not an exception. Exposed to Iron Hail (80" TTT) from 6-1-14 to 8-31-14 and to ZD Jamadan (80" TTT) from 9-1-14 to present. Pictured at 19 months.