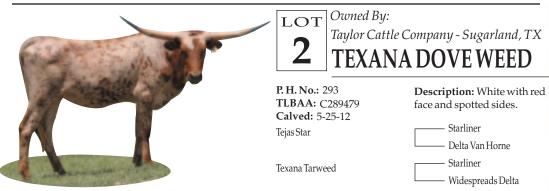

COMMENTS: OCV. Texana Dove Weed is one of the last Tejas Star calves born on my place. Dove Weed is a fantastic package of pedigree, color and horn! This is one of your last opportunities to add the legacy of Tejas Star to your herd! This is one baby doll heifer!!! Exposed to Tejas Meteorite.