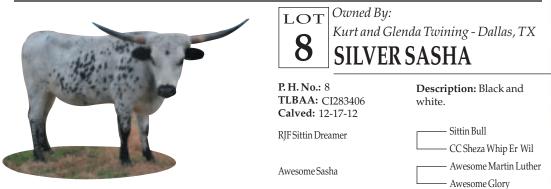

COMMENTS: OCV. Sasha is a genetic goldmine with Hunt's Command Respect, Sittin Bull, Awesome Viagra, and the high dollar cow Sheza Whip Er Wil all in her pedigree. Multiple 70" TTT animals on the top and bottom. Her horns are straight out and just about to go white and explode. See the turned back tips on each end. Will be exposed 60 days by sale time to the McCombs' Partnership bull, RM Super Mac.