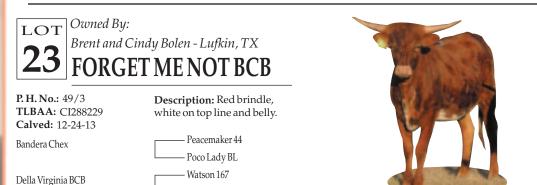

PAGE8

COMMENTS: OCV. This heifer is one of the nicest we have to offer. She comes with a stacked pedigree (PCC Evader, Gunman, JP Rio Grande), and lots of potential. Don't miss this gal!

Day's Carrie Virginia COMMENTS: OCV. Forget Me Not came right out of our futurity pasture. Her dam is a 75" TTT, big, beautiful brindle cow. Her sire is the great Bandera Chex. We like to hold on to our Bandera heifers. They are the total package. With a pedigree like this, there is no reason why she won't help your program. If Forget Me Not can't make you happy, no other heifer can.

## BOLEN LONGHORNS LUFKIN, TEXAS

\* \_ \*

## FORCET ME NOT BCB LOT 23 - DOB: 12/24/13 PHOTO AT 12 MONTHS

BANDERA CHEX DELLA VIRGINIA BCB BRENT & CINDY BOLEN 584 DAVISVILLE ROAD - LUFKIN, TX 75901 WWW.BOLENLONGHORNS.COM (936) 639-6590