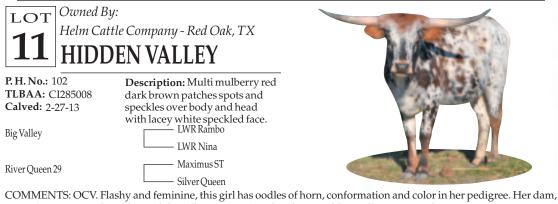

River Queen 29 is a huge horned, brindle Maximus ST daughter. Hidden Valley measured a strong 43.75" TTT at 18 months. She will be bred to Top Caliber (87" TTT) for her first calf in 2015. This is a real nice, gentle heifer loaded with potential that you will not be dissappointed with. Visit www.helmcattlecompany.com for updates concerning this offer.