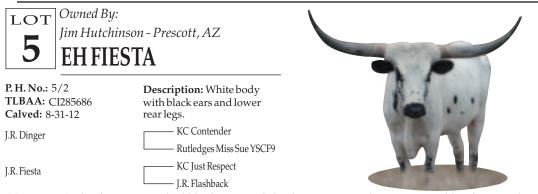

Corned By: Sand Hills Ranch - Mansfield, LA KISSIN BEAUTY 90/2

P. H. No.: 90/2 TLBAA: CI284506 Calved: 11-24-12 **Description:** White with red ears, roan.

— Hunts Command Respect — Hashbrown

Sunhaven Hersheys Kiss

— Sunhaven Sues Dakota

M&M Class of Arrow

COMMENTS: OCV. A beautiful Sittin Bull daughter with JM Sue and Just Class on the bottom. She measured 51" at 23 months. Good bodied, turning dark roan with dark ears, nose and switch. Exposed to a great BRINDLE LLL Lucky son with Grand Slam on the bottom. This bull is throwing all colors of calves and so far has had several really good heifers. Photo taken on August 28, 2014. Exposed to RJF JR Lucky.