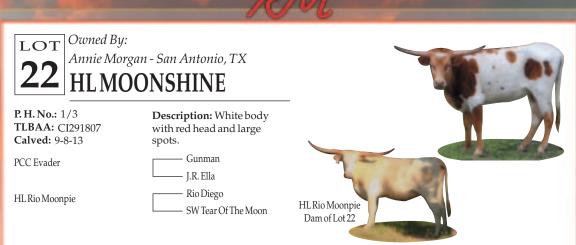

| H No · 3 | 2 Descriptions Open as and                         |
|----------|----------------------------------------------------|
| L        | K9 SHILLY SHALLY SHADOW                            |
|          | Owned By:<br>K9 BRAND Cattle Company - Maxwell, TX |
| LOT      | Owned By:                                          |

Description: Orange and white spotted with some black. Gunman

- The Shadow

Shadow Honey

- LP Archie's Bit O Honey

COMMENTS: OCV. This beautiful PCC Evader daughter is not just a pretty heifer, she is a complete package. She has pedigree with proven genetics, conformation, tri-colored, is dog gentle and her horns were 51.25" TTT on her second birthday. She measured 62.375" TTT on 1-26-15, eight days before she turned 3 years. Should have a calf around sale time. Exposed to K9 Rio Rouge (brindle son of JP Rio Grande) from 7-1-14 to sale date. She is Millennium Futurity eligible. For more information visit www.k9cow.com.