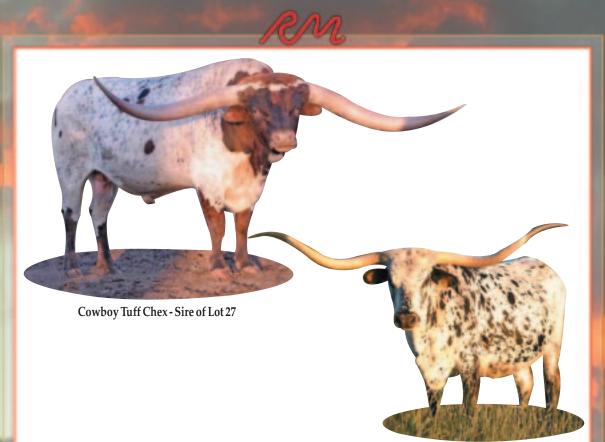

### COWBOY TUFF CHES Service Sire of Lots:

Service Sire of Lots: 24, 25 & 27

LOT 24 Guaranteed heifer pregnancy Out of Pacific Mermaid From Craft Ranch

#### TAS ROLONS, Johnson Chy, Texas 75635 ISANGH MANAGESIS Chad Schoolss FOR INTRODUCTION CONTENTS Also Sparger, 20 445-5793

JOHNSON

McComba

Red

DMCC

@www.RedMcCombsLonghorns.com

Cowboy Tuff Chex - Sire of Lot 24

RC Pacific Mermaid - Dam of Lot 24

24 Owned By: Craft Ranch - Houston, TX UNBORN HEIFER EMBRYO

Cowboy Tuff Chex

RC Pacific Mermaid

Cowboy Chex
BL Rio Catchit
Tejas Star
Cranberry Wine

COMMENTS: I cannot say enough about RC Pacific Mermaid. She has been one of the finest cows in such a short time. Nearing 80" TTT. She has a son named Outsider that measured 45 1/16" TTT at 12 months. Mermaid has a daughter that measured 59" TTT at 21 months of age. This cow has consistently thrown out big horned offspring. She is a queen in our pasture. Take home a heifer out of one of the elite cows in our breed along with an elite bull in Cowboy Tuff Chex.