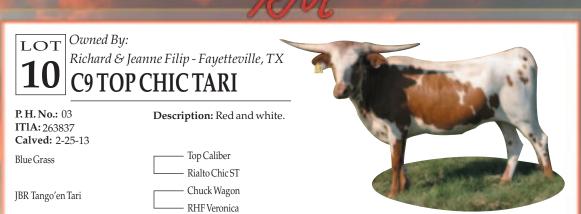

COMMENTS: OCV. We are so excited about this heifer. She combines Tari Graves twice and Top Caliber. Her granddam is Rialito Chic ST, who is also the dam to FL Rio Maxine. We have her bred to Archer Texa to bring in Jamakizm and Texana Van Horne. Top Chic should be bumping 60" TTT at 24 months. This young gal is going to be big time. Exposed to Archer Texa. Millennium Futurity eligible.