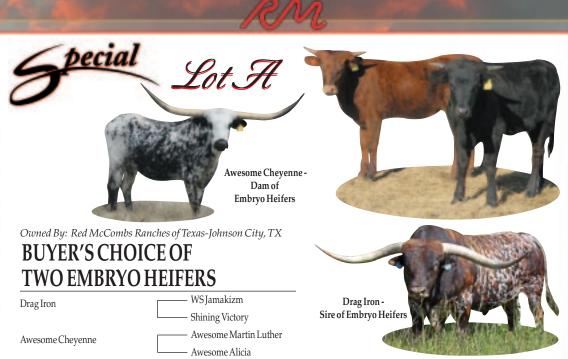

### LOT 25

Pregnancy Out of RM OK Lady PAT 555 Carried by over 72" TTT cow From Red McCombs Ranches

LOT 26

Guaranteed heifer pregnancy Out of RR Sweet Brindle Dust x PPF Mimosa From River Ranch

SPECIAL LOT Buyer's choice of two embryo heifers

Out of Drag Iron x Awesome Cheyenne From Red McCombs Ranches